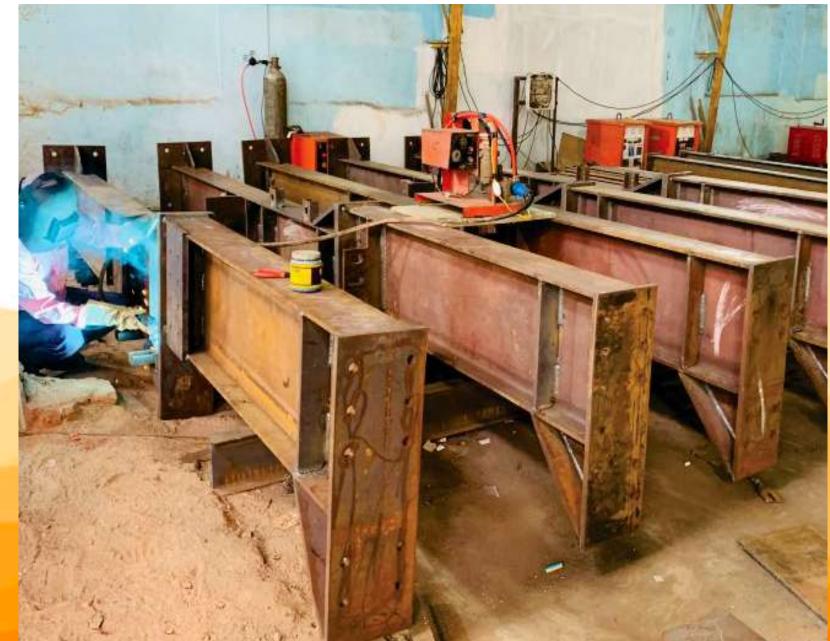

### STEEL FABRICATION AND ERECTION

DUKHIRAM provides Complete Mechanical services, fabrication and Ererction of structural Steel, equipment and utilities.

#### **Fabrication & Erection:**

- 1. Complete furnace Structural Steel.
- 2. Ventilations: Cooling Ducts, blowers, fishtails and Nozzles.
- 3. Utilities: Air & Water Pipelines.
- 4. Furnace equipments: Batch charger, Air Reversal and Pressure control dampers.
- 5. Miscellaneous Steel Works: Catwalk, Platform and ladder.