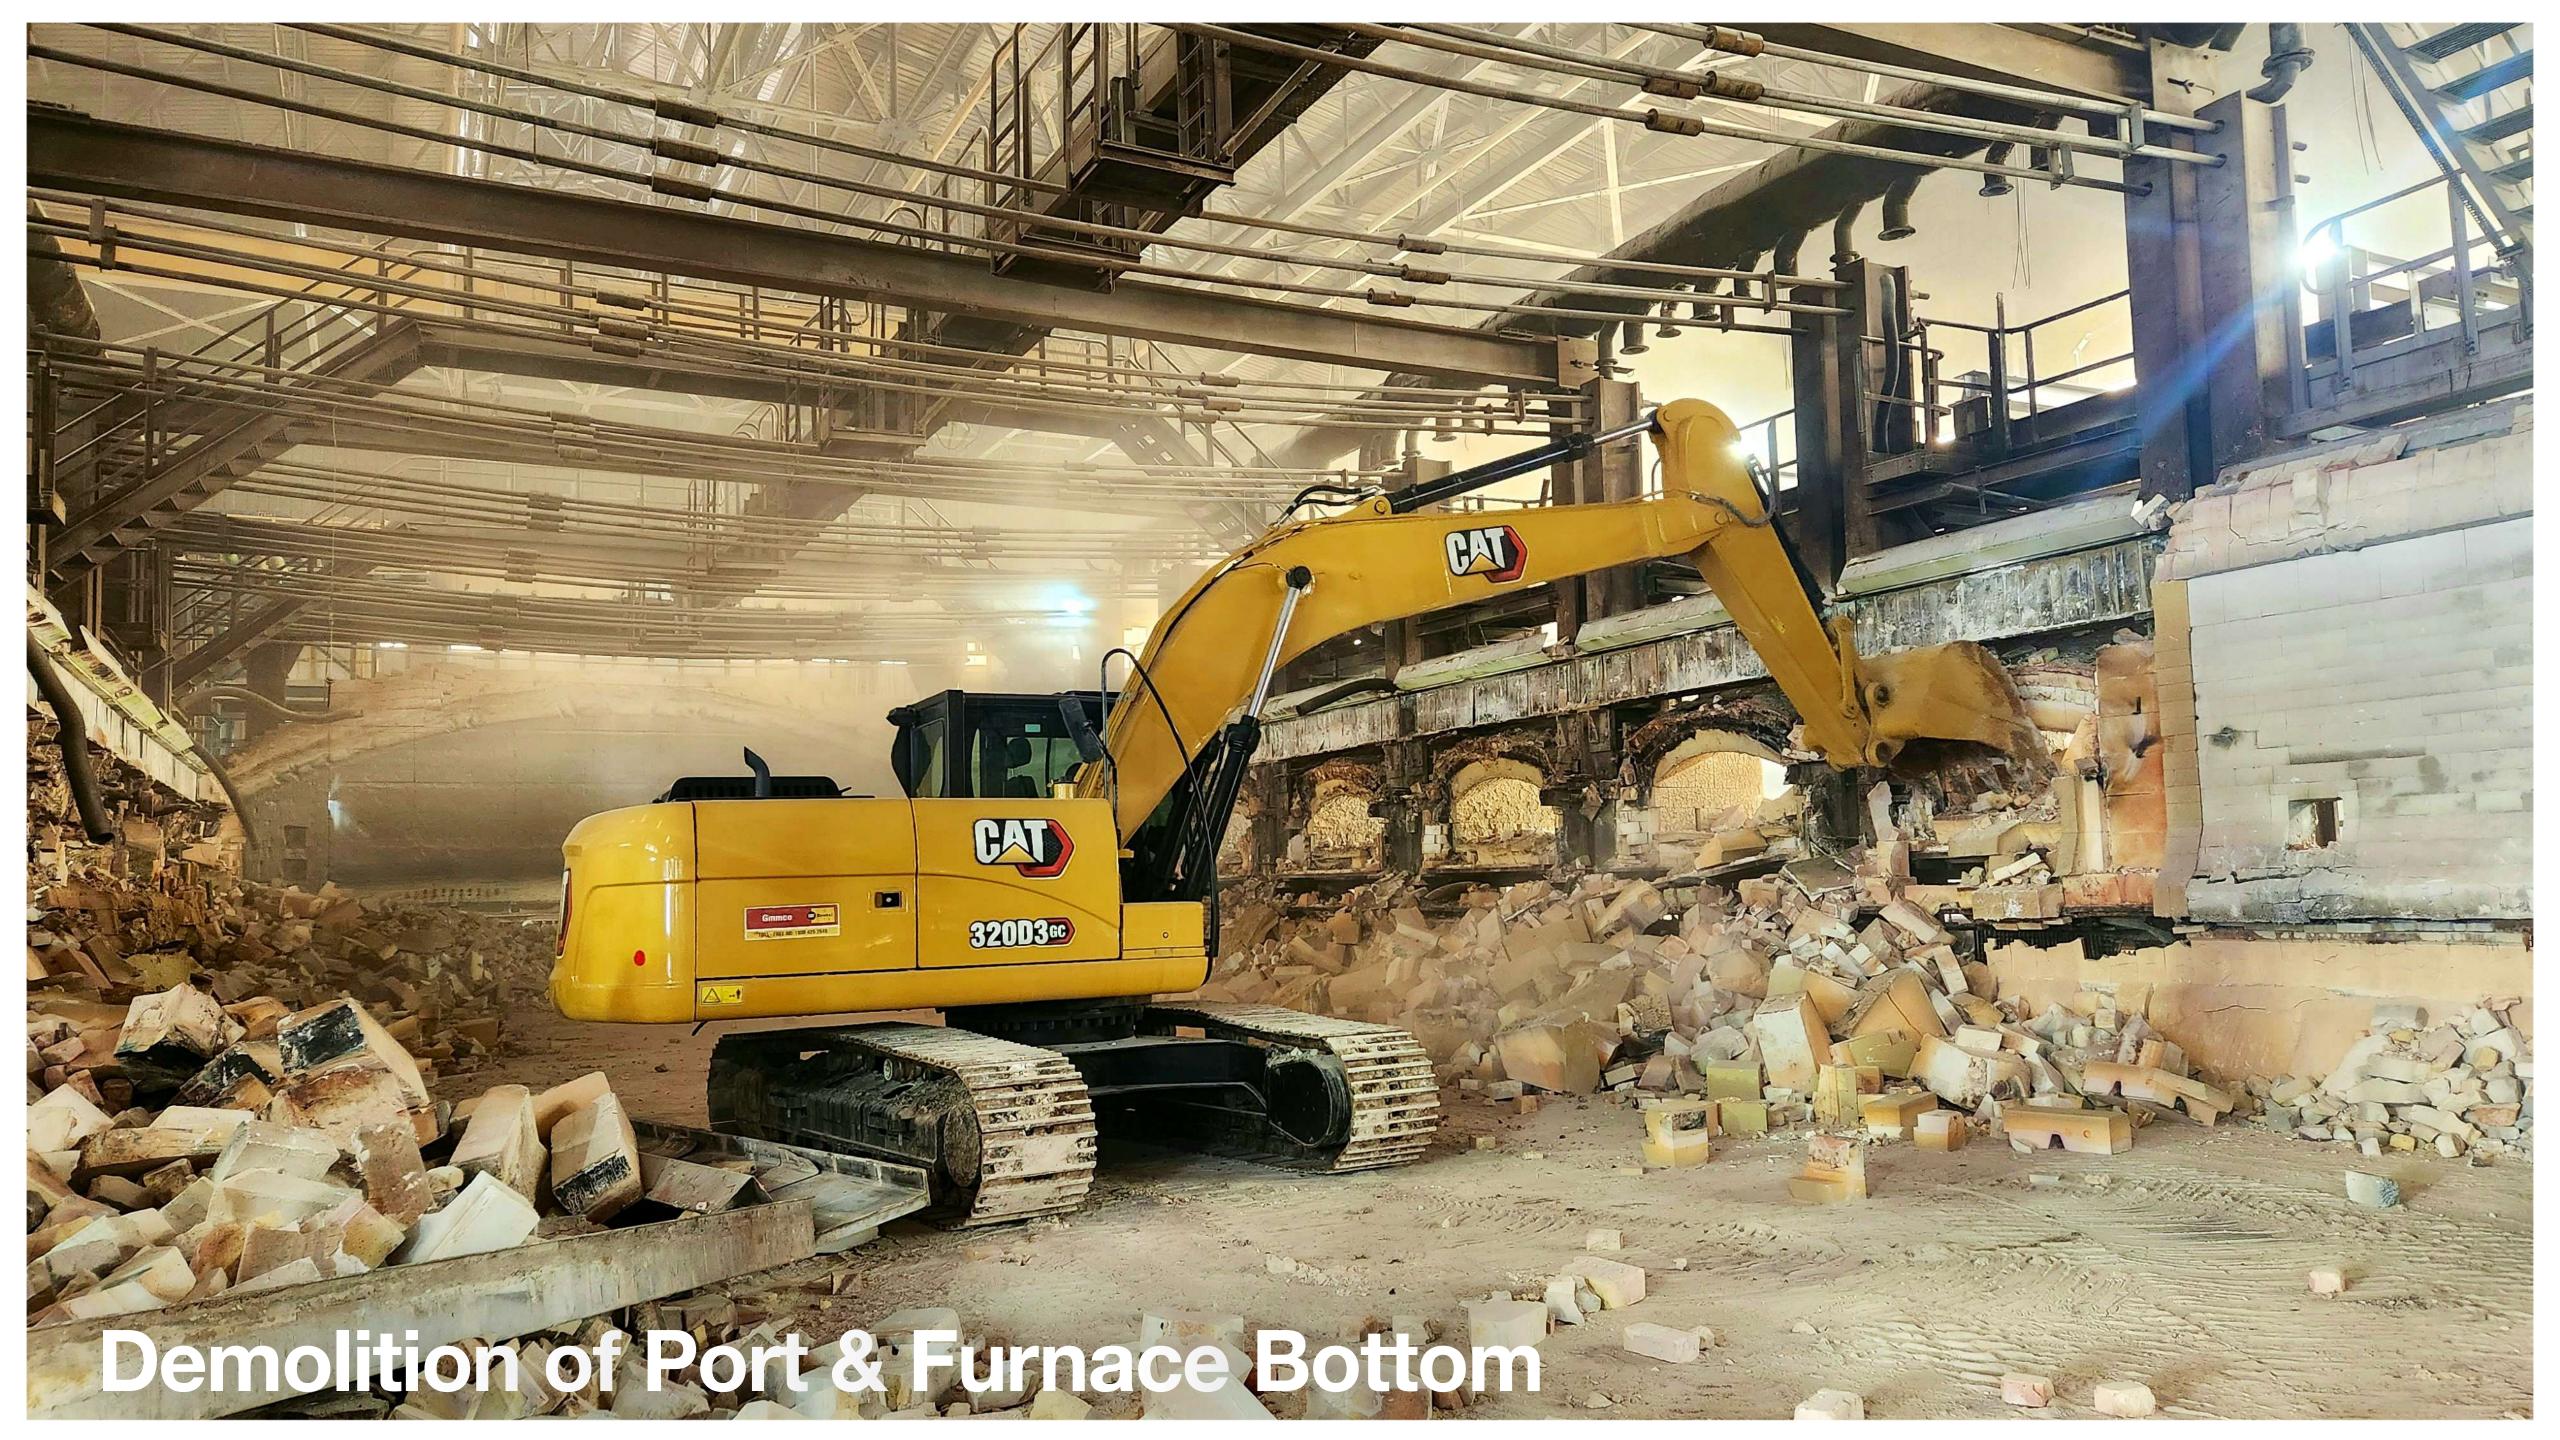

### DISMANTLING OF FURNACE

DUKHIRAM specialises in demolition, salvaging of Steel and Refractories for all kinds of melting Furnace.

#### Dismantling/Salvaging

- 1. Demolition/Partial Demolition of Refractories
- 2. Dismantling of Steel.
- 3. Salvaging of Structural Steel & other mechanical equipment.