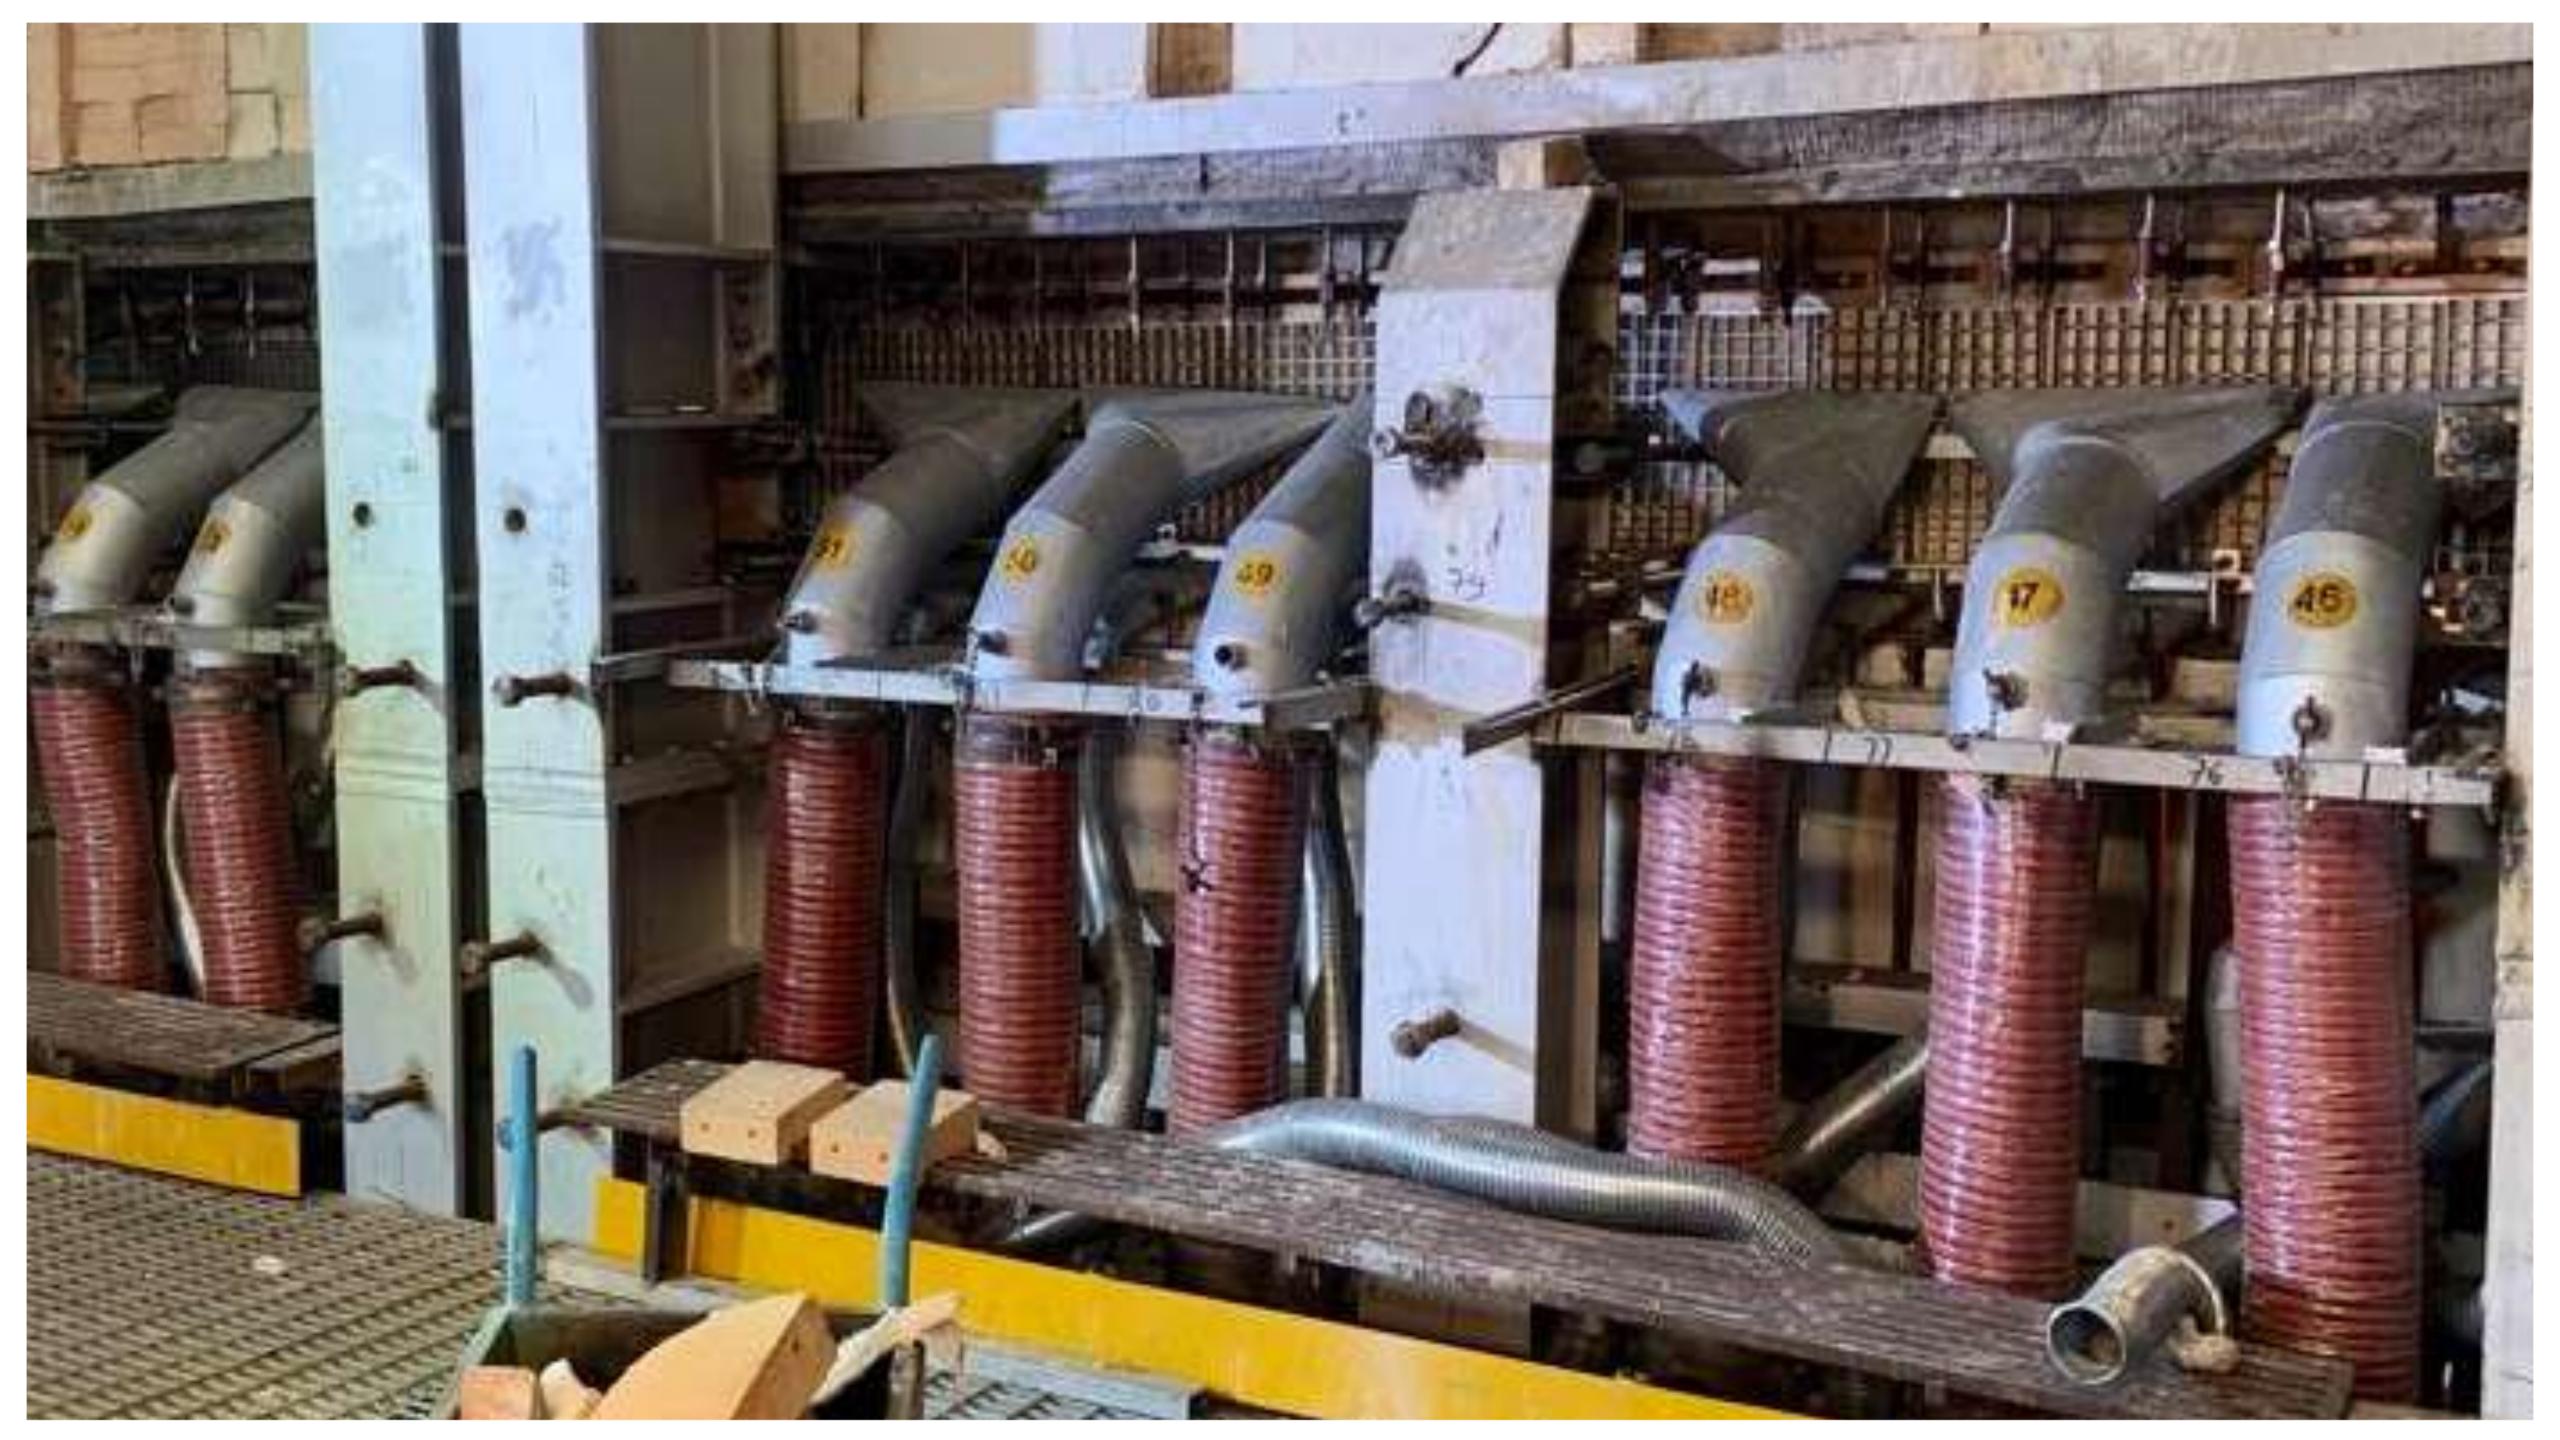

### STEEL FABRICATION AND ERECTION

DUKHIRAM provides Complete Mechanical services, fabrication and Ererction of structural Steel, equipment and utilities.

#### **Fabrication & Erection:**

- 1. Complete furnace Structural Steel.
- 2. Ventilations: Cooling Ducts, blowers, fishtails and Nozzles.
- 3. Utilities: Air & Water Pipelines.
- 4. Furnace equipments: Batch charger, Air Reversal and Pressure control dampers.
- 5. Miscellaneous Steel Works: Catwalk, Platform and ladder.