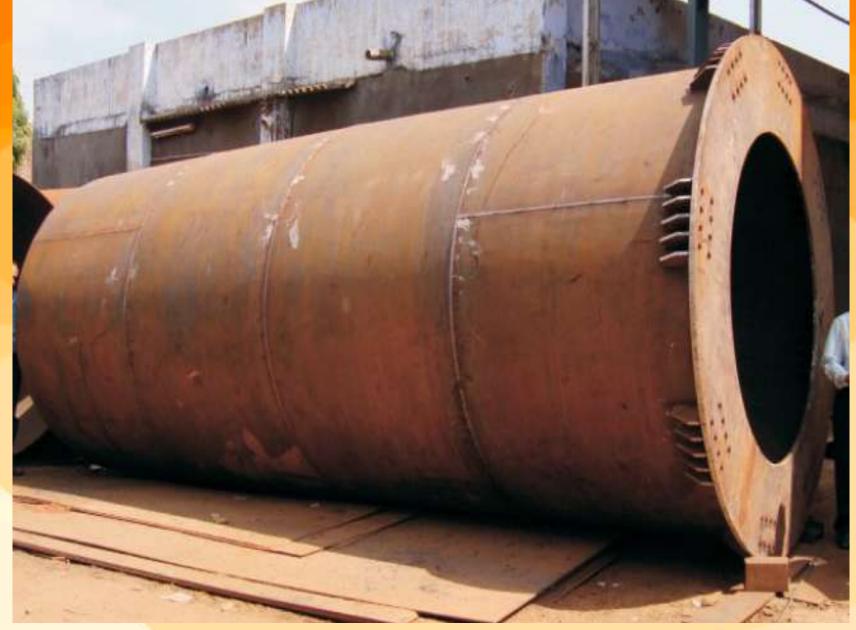

### STEEL FABRICATION AND ERECTION

DUKHIRAM provides Complete Mechanical services, fabrication and Ererction of structural Steel, equipment and utilities.

#### **Fabrication & Erection:**

- 1. Complete furnace Structural Steel.
- 2. Ventilations: Cooling Ducts, blowers, fishtails and Nozzles.
- 3. Utilities: Air & Water Pipelines.
- 4. Furnace equipments: Batch charger, Air Reversal and Pressure control dampers.
- 5. Miscellaneous Steel Works: Catwalk, Platform and ladder.