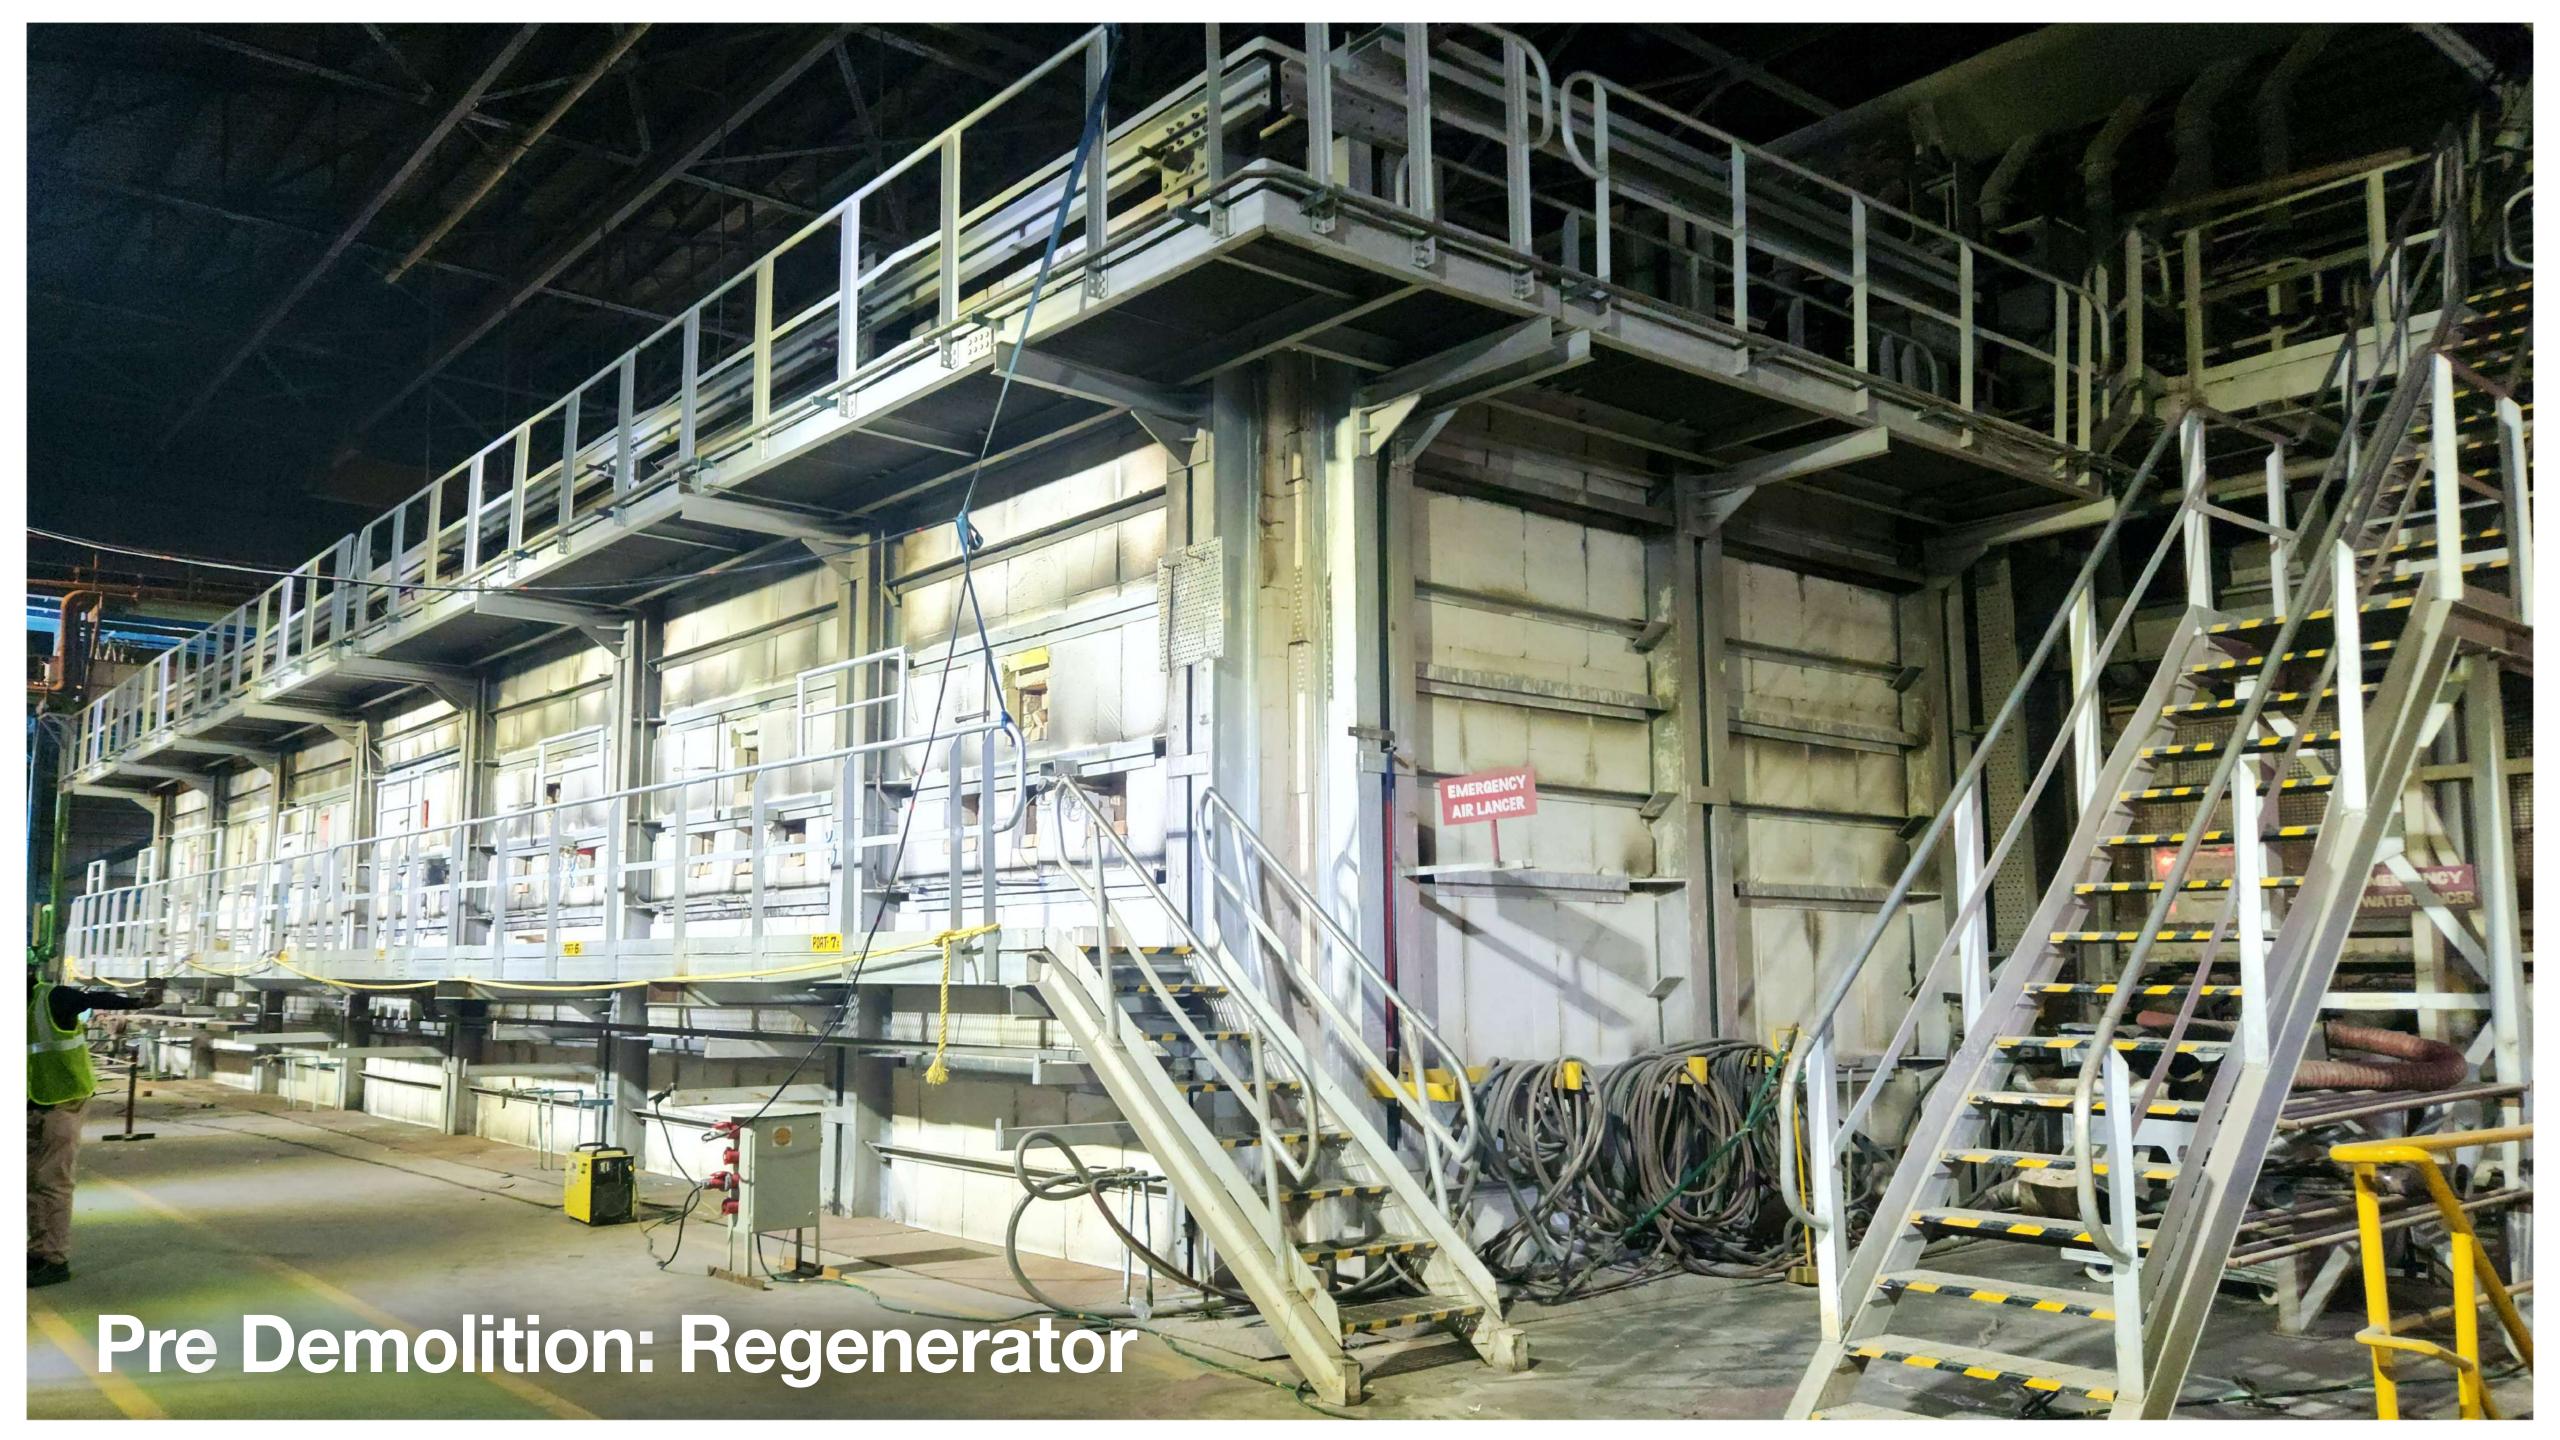

### DISMANTLING OF FURNACE

DUKHIRAM specialises in demolition, salvaging of Steel and Refractories for all kinds of melting Furnace.

#### Dismantling/Salvaging

- 1. Demolition/Partial Demolition of Refractories
- 2. Dismantling of Steel.
- 3. Salvaging of Structural Steel & other mechanical equipment.

## Dismantling

**Complete Steel & Refractories** 

DUKHIRAM MAURYA ENGINEERING & REFRACTORY WORKS (I) PVT. LTD.

**Demolition of Furnace** 

Demolition of Regenerators

#### Before & After Demolition