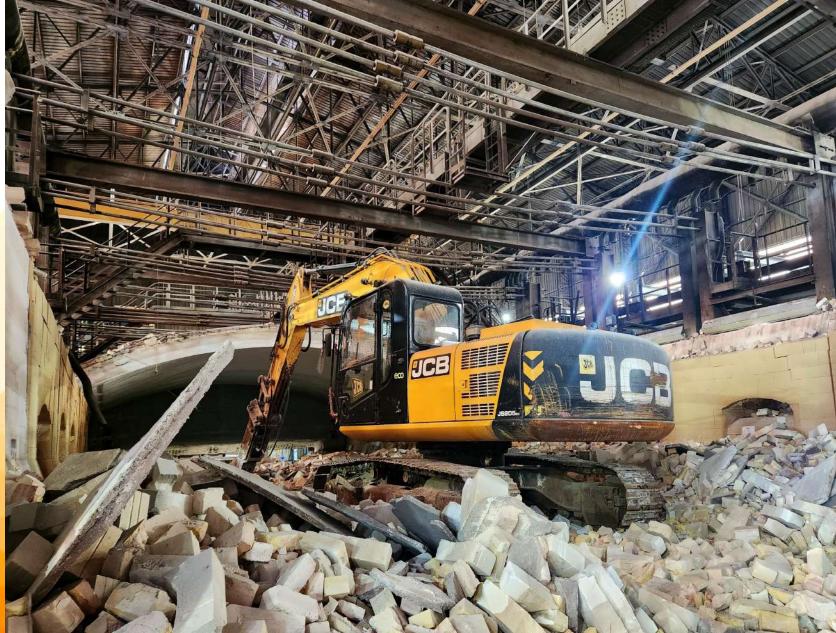

### DISMANTLING OF FURNACE

DUKHIRAM specialises in demolition, salvaging of Steel and Refractories for all kinds of melting Furnace.

#### Dismantling/Salvaging

- 1. Demolition/Partial Demolition of Refractories
- 2. Dismantling of Steel.
- 3. Salvaging of Structural Steel & other mechanical equipment.

## Dismantling

**Complete Steel & Refractories** 

DUKHIRAM MAURYA ENGINEERING & REFRACTORY WORKS (I) PVT. LTD.

**Demolition of Furnace** 

Demolition of Regenerators

#### Before & After Demolition