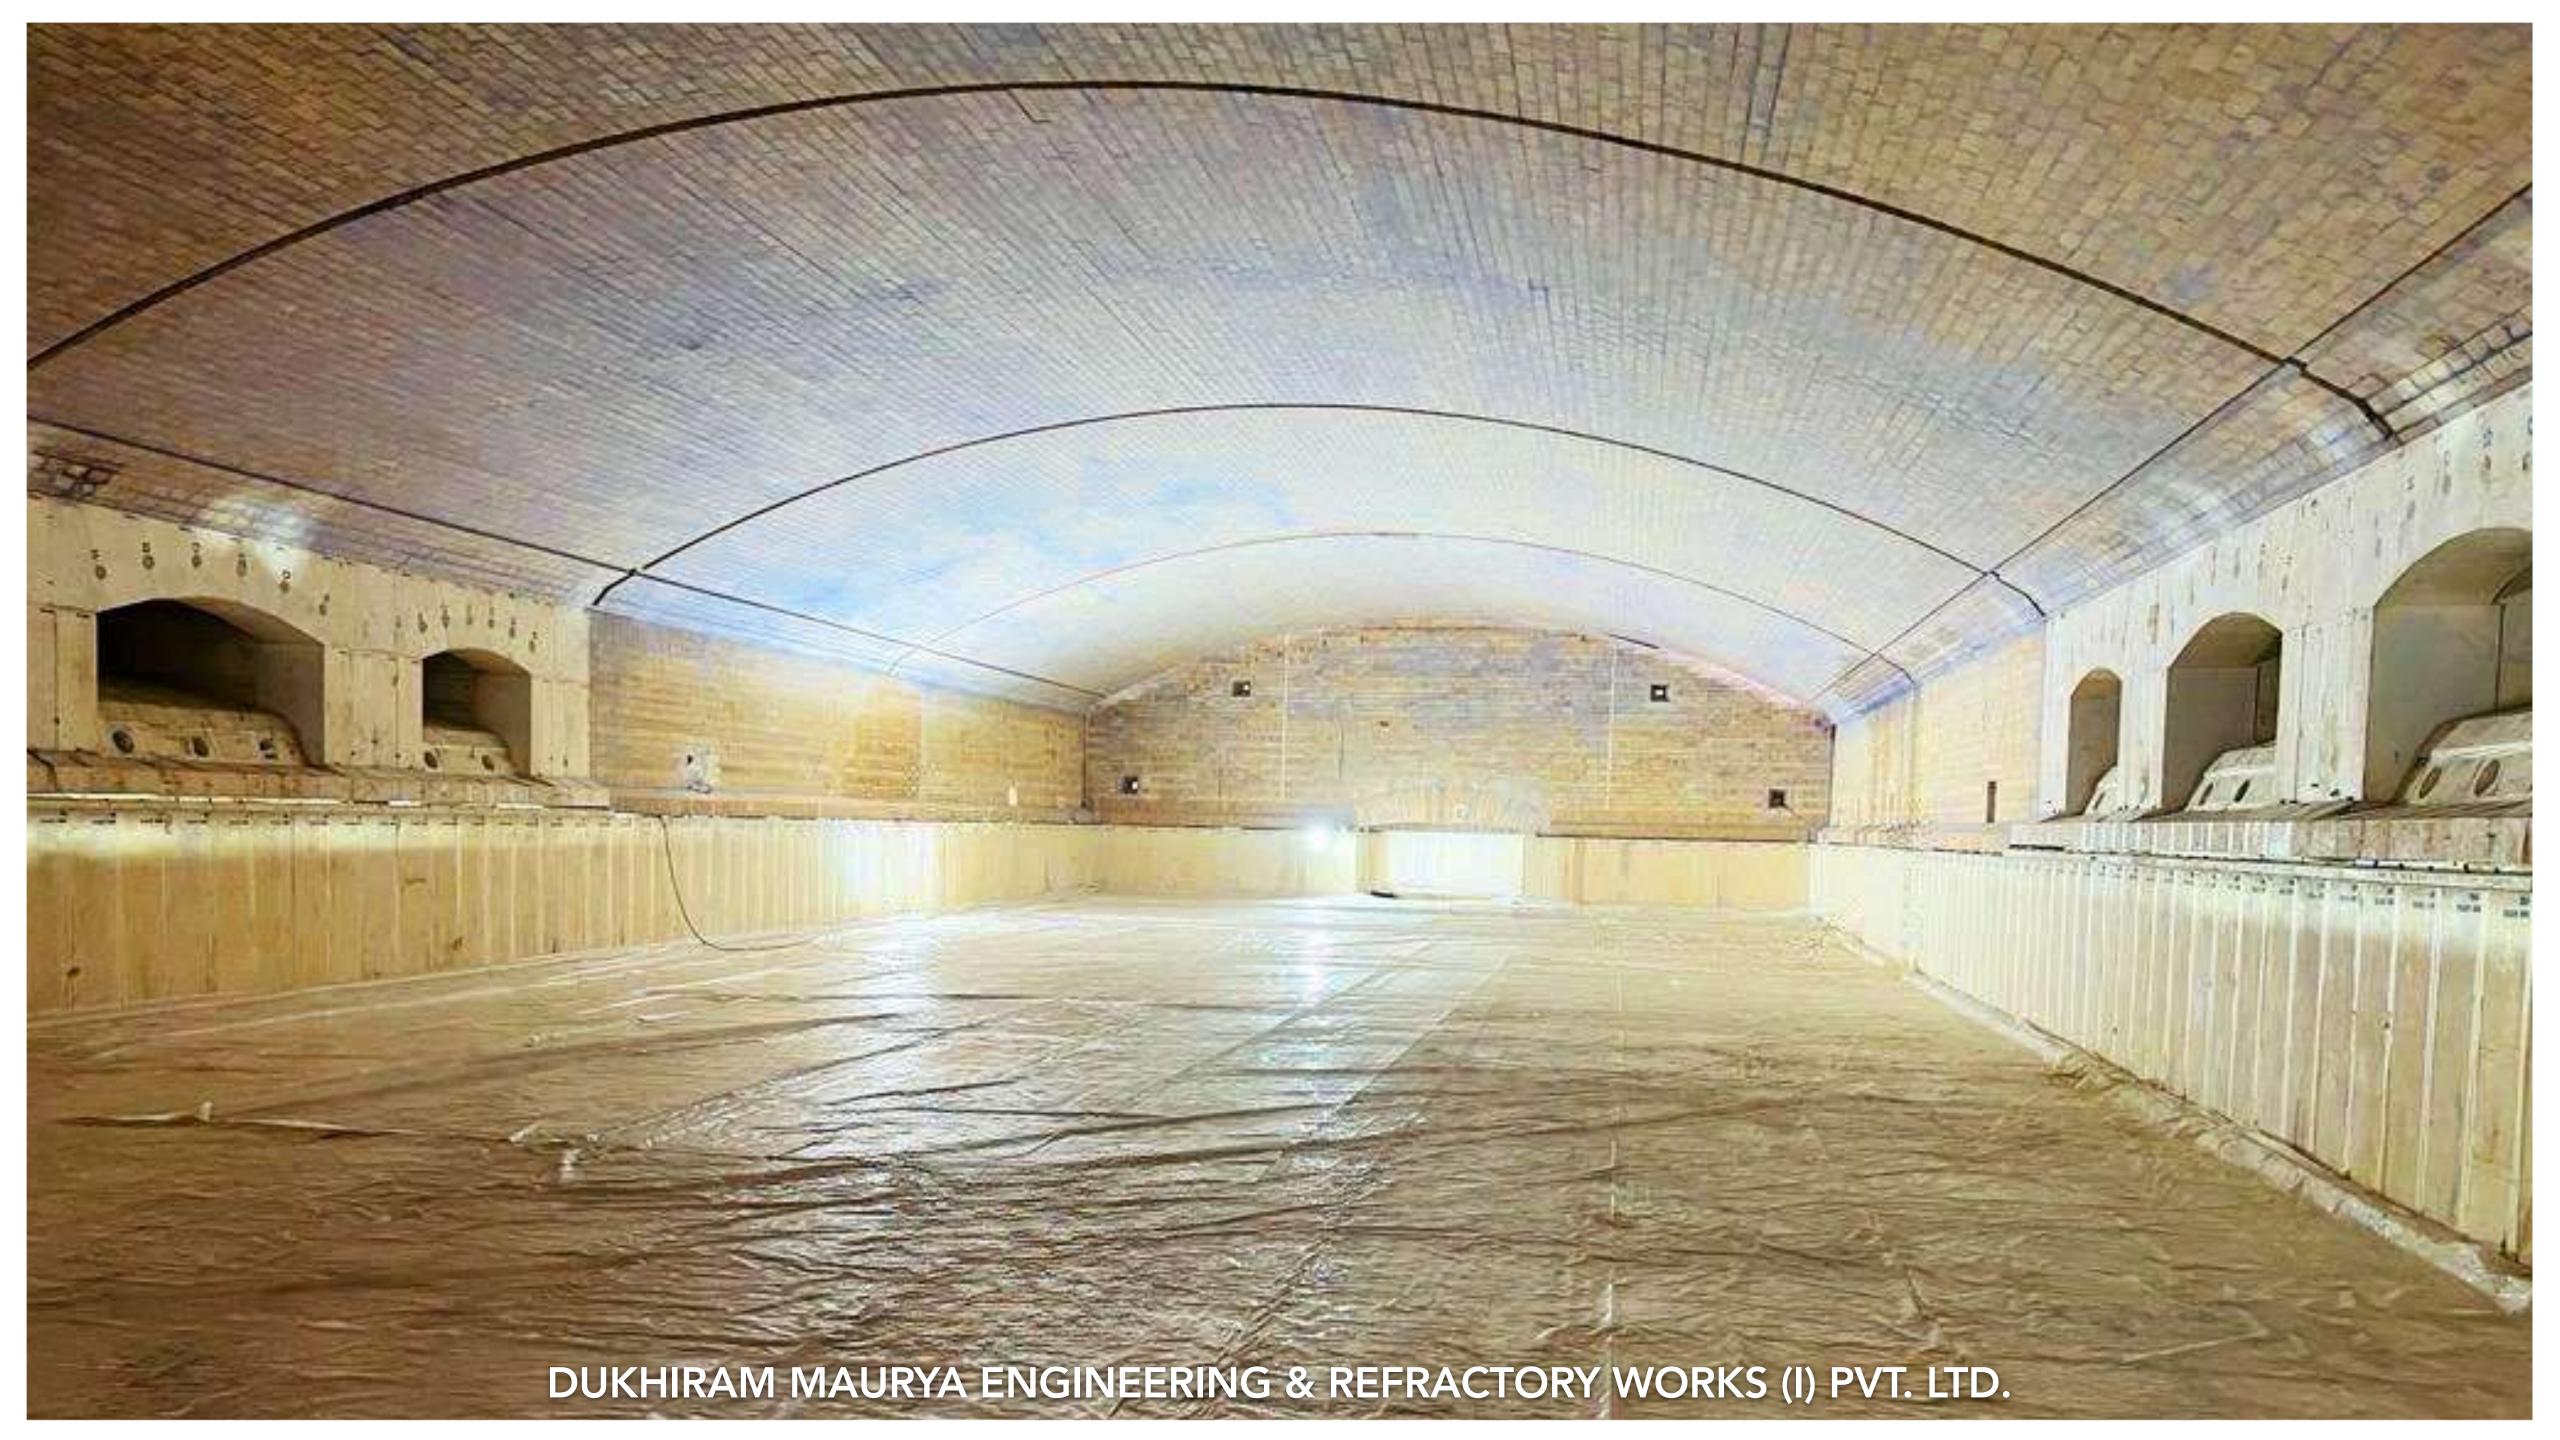

### REFRACTORY LINING

Complete Refractory installation works for all kinds of melting furnaces.

#### **Complete Refractory Works**

- Complete Refractory Lining: Solar, Float, Sheet, Fibre, Container, Tableware, Oxy-Fuel, Pharmaceutical, Oxy-Fuel etc.
- Melting Tank, Regenerators, Canal/Distributor & Forehearth.
- 3. Flue/Waste gas channel.