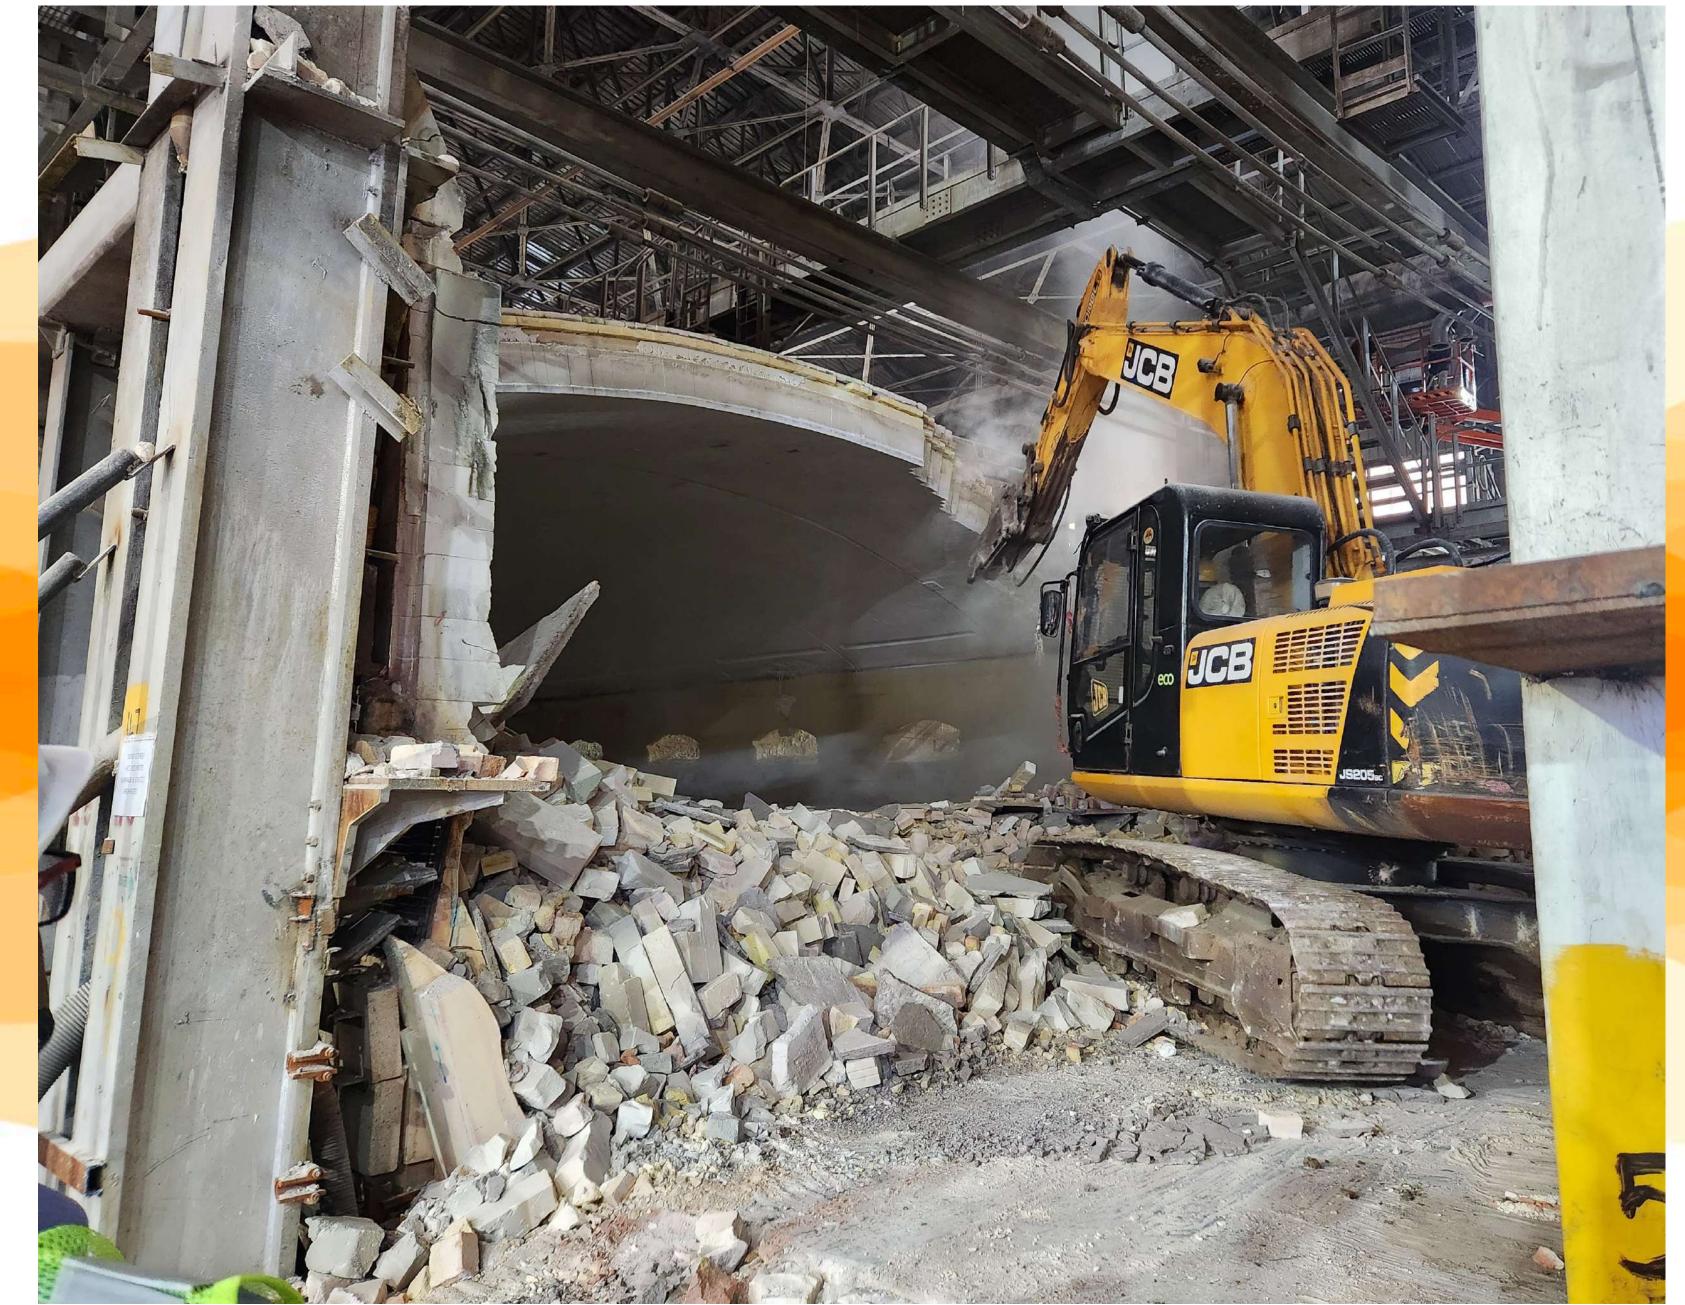

### DISMANTLING OF FURNACE

DUKHIRAM specialises in demolition, salvaging of Steel and Refractories for all kinds of melting Furnace.

#### Dismantling/Salvaging

- 1. Demolition/Partial Demolition of Refractories
- 2. Dismantling of Steel.
- 3. Salvaging of Structural Steel & other mechanical equipment.

## Dismantling

**Complete Steel & Refractories** 

DUKHIRAM MAURYA ENGINEERING & REFRACTORY WORKS (I) PVT. LTD.

**Demolition of Furnace** 

Demolition of Regenerators

#### Before & After Demolition