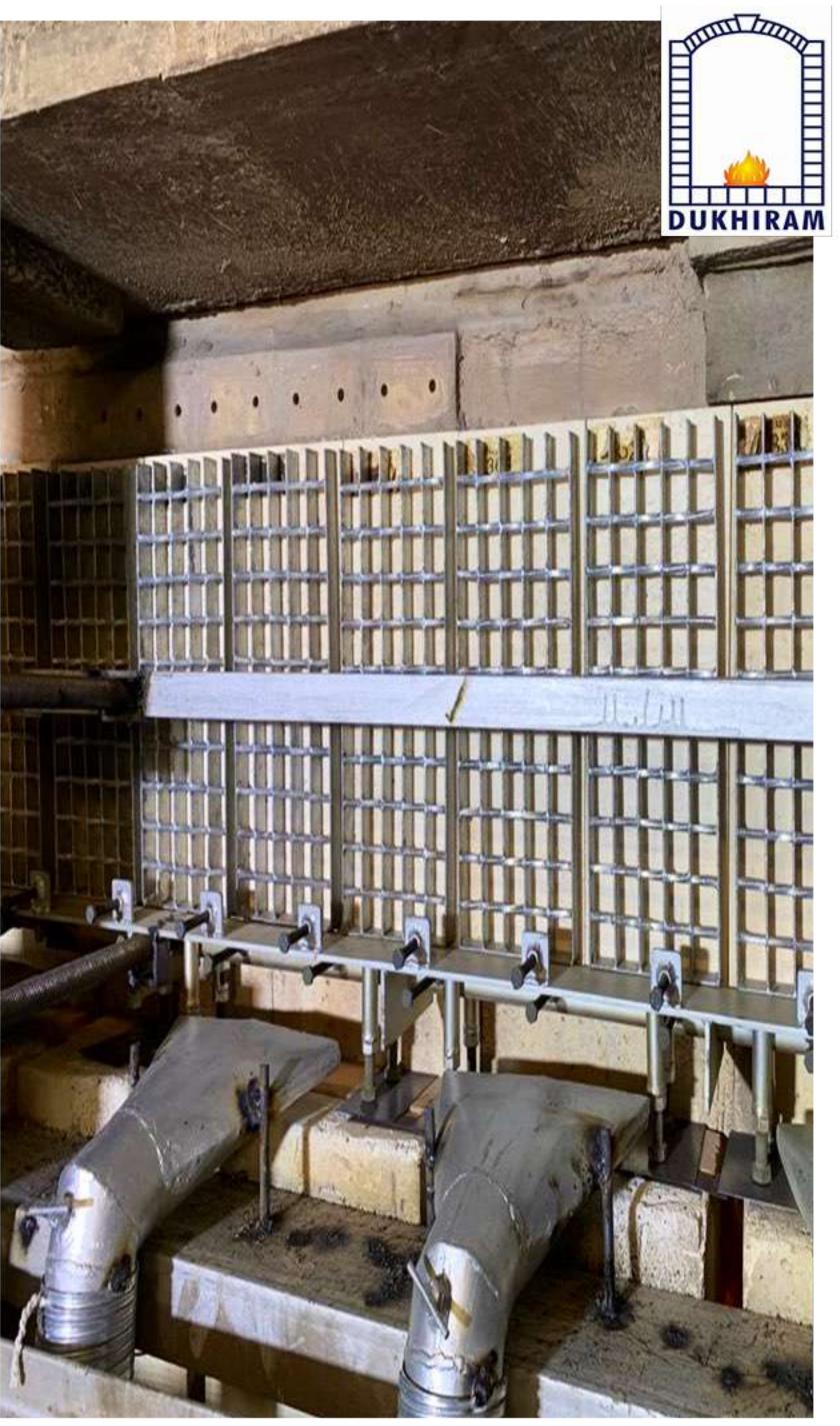

### HOT REPAIR SERVICES

DUKHIRAM provides repair and maintainence support for extending your furnace campaigns.

#### **Furnace Hot Repair**

- 1. Online Checker Replacement
- 2. Tile Patching / Overcoating
- 3. Repair of Arches Furnace, Regenerator, Forehearth etc.
- 4. Manual Regenerator Cleaning
- 5. Furnace Draining.

## Hot Repair

DUKHIRAM MAURYA ENGINEERING & REFRACTORY WORKS (I) PVT. LTD.

#### Hot Repair

- 1. Online Checker Replacement.
- 2. Tile Patching/Overcoating.
- 3. Regenerator Crown Repair.
- 4. Repair of Port and Arches.
- 5. Regenerator Manual Cleaning.