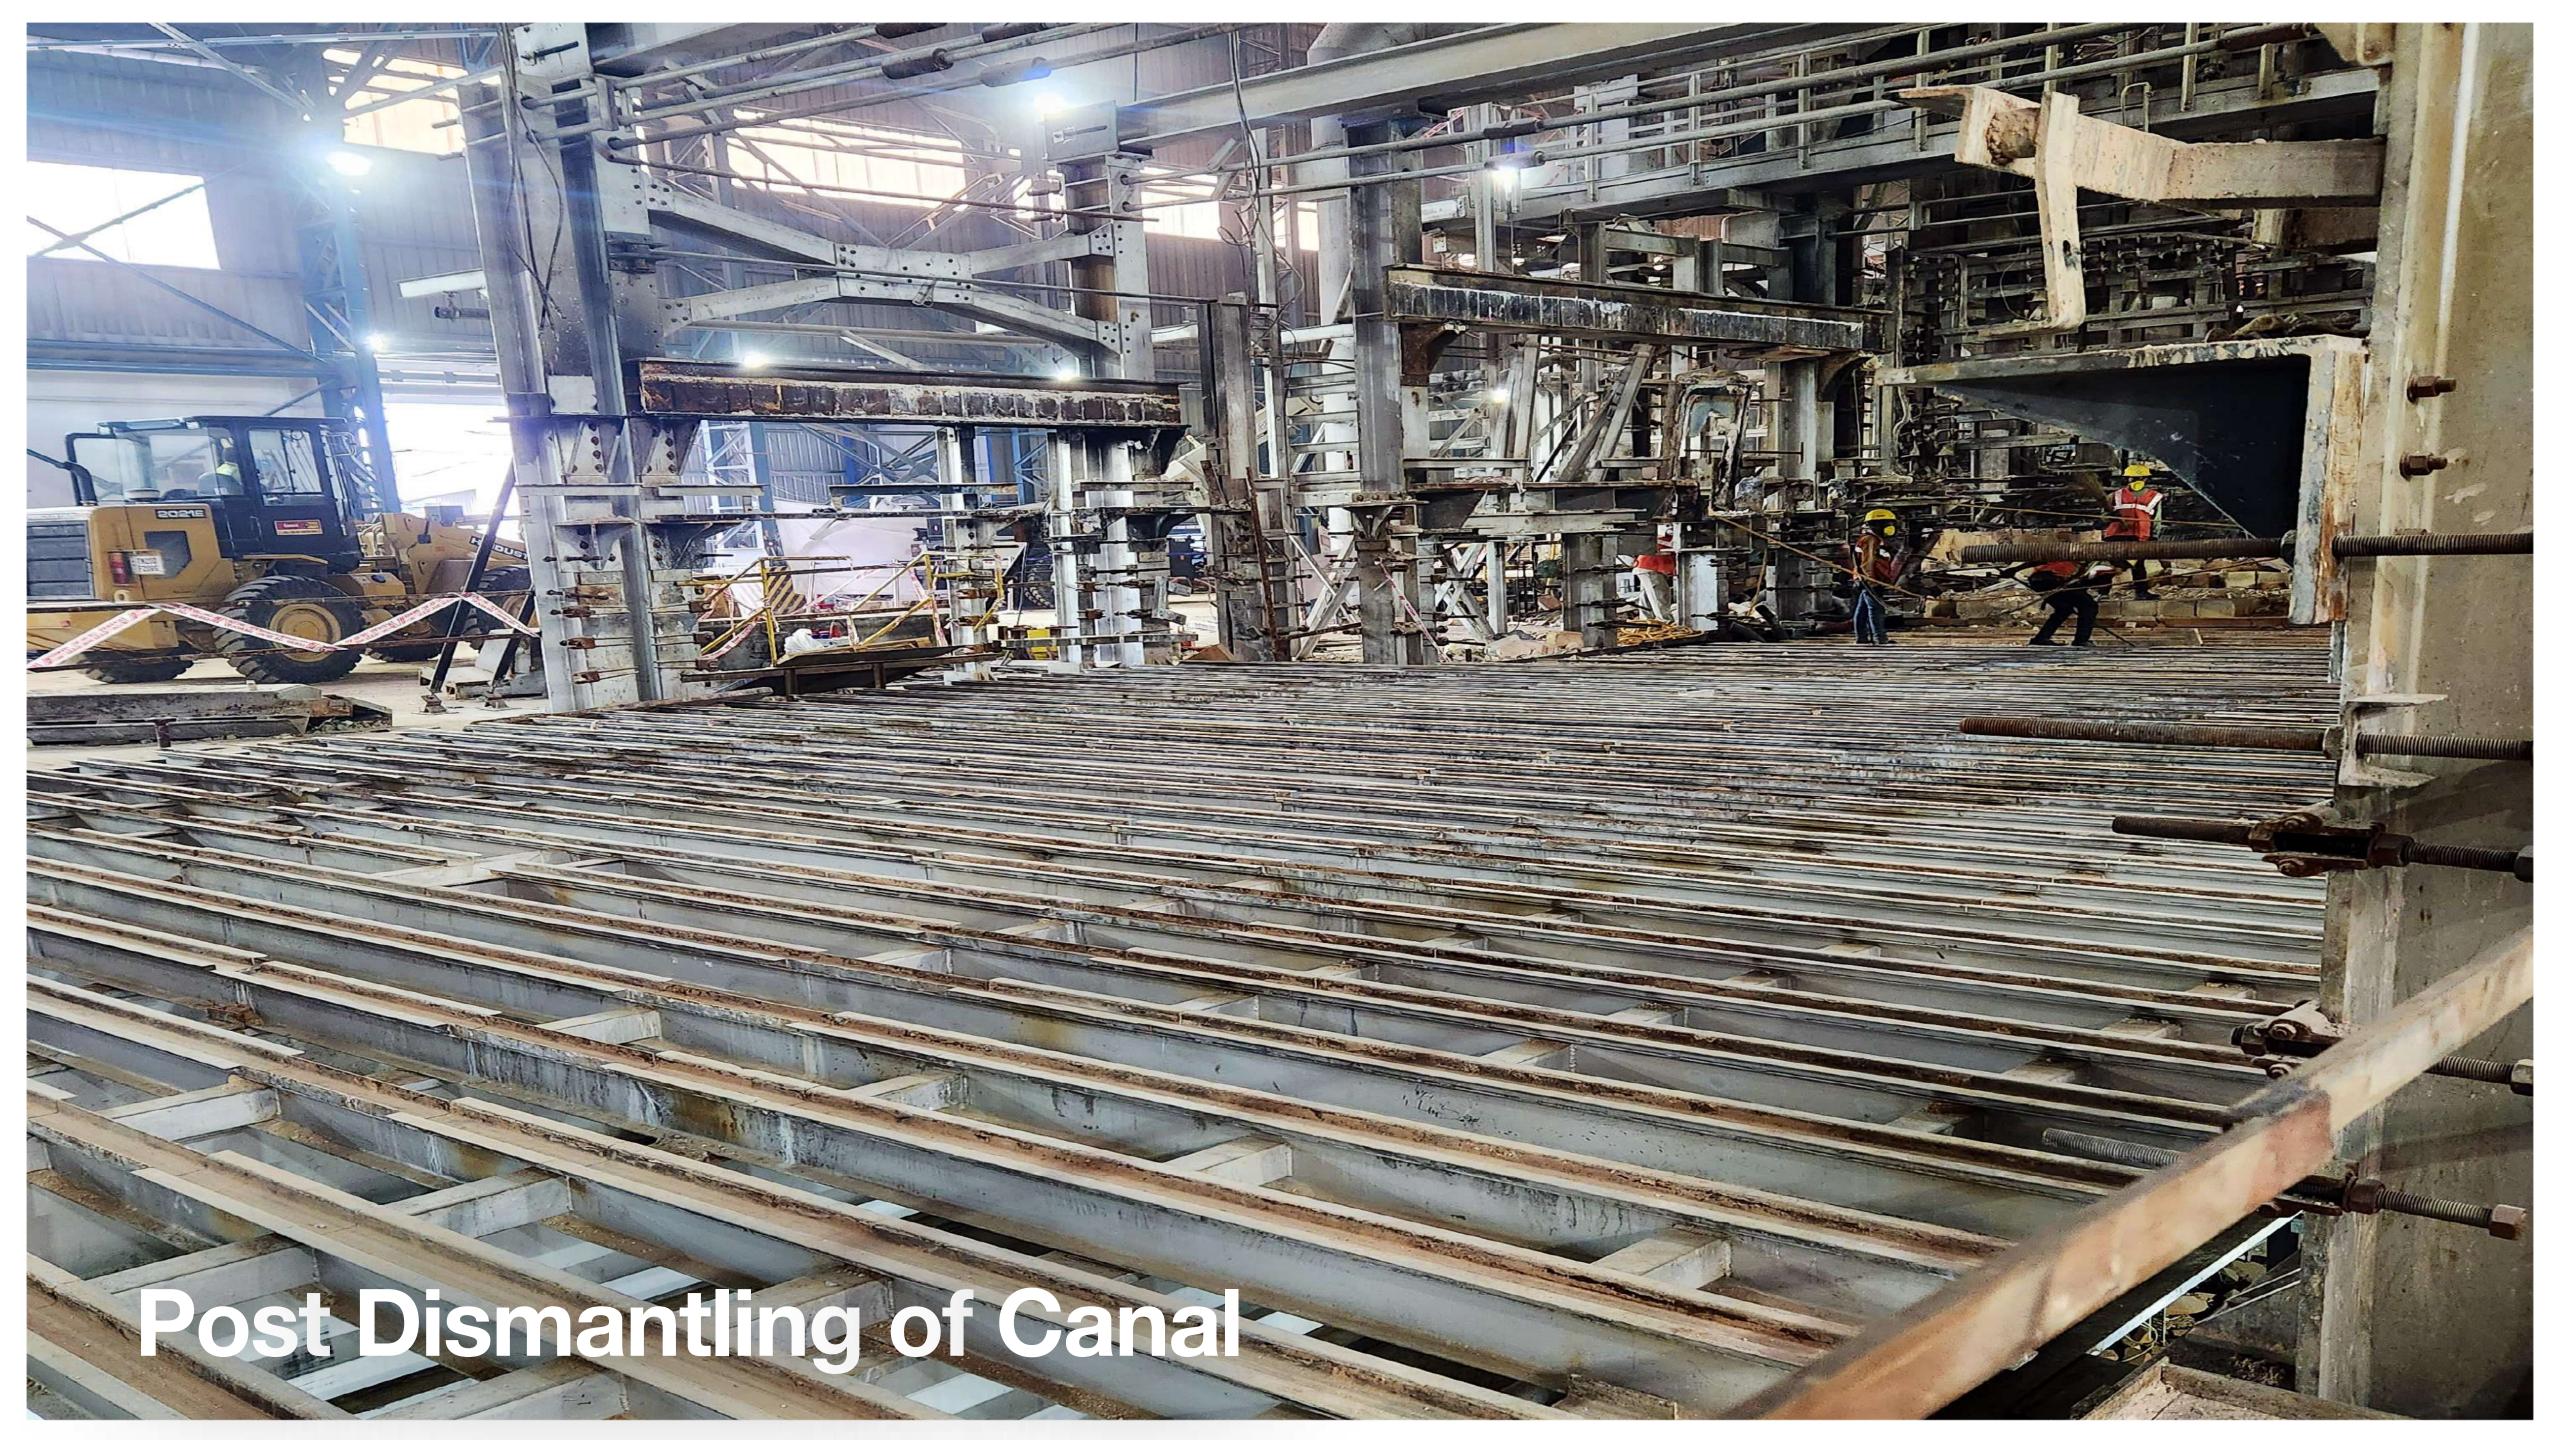

### DISMANTLING OF FURNACE

DUKHIRAM specialises in demolition, salvaging of Steel and Refractories for all kinds of melting Furnace.

#### Dismantling/Salvaging

- 1. Demolition/Partial Demolition of Refractories
- 2. Dismantling of Steel.
- 3. Salvaging of Structural Steel & other mechanical equipment.

## Dismantling

**Complete Steel & Refractories** 

DUKHIRAM MAURYA ENGINEERING & REFRACTORY WORKS (I) PVT. LTD.

**Demolition of Furnace** 

Demolition of Regenerators

#### Before & After Demolition