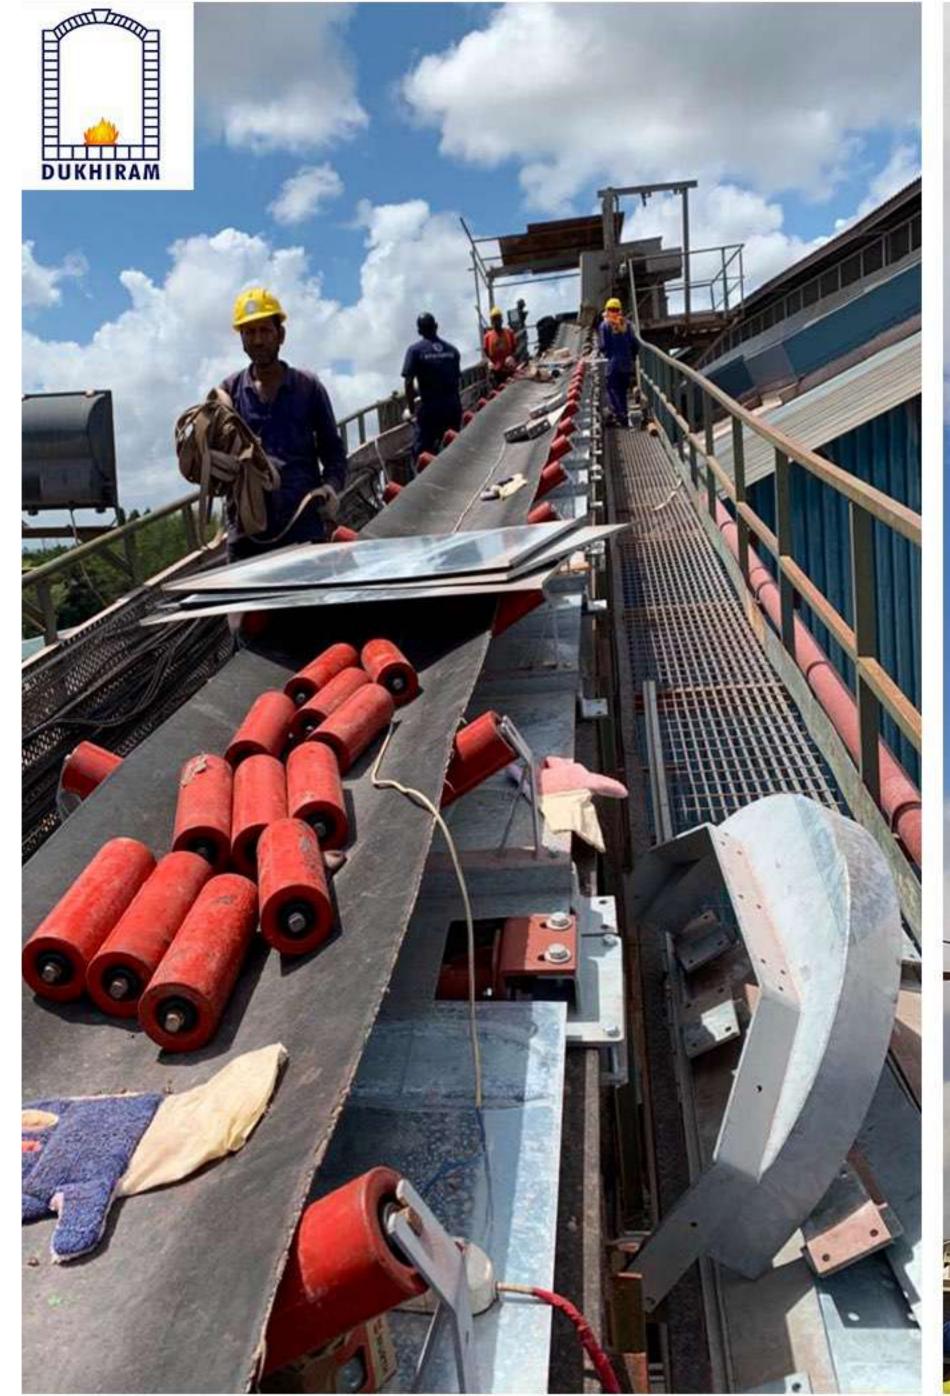

### STEEL FABRICATION AND ERECTION

DUKHIRAM provides Complete Mechanical services, fabrication and Ererction of structural Steel, equipment and utilities.

#### **Fabrication & Erection:**

- 1. Complete furnace Structural Steel.
- 2. Ventilations: Cooling Ducts, blowers, fishtails and Nozzles.
- 3. Utilities: Air & Water Pipelines.
- 4. Furnace equipments: Batch charger, Air Reversal and Pressure control dampers.
- 5. Miscellaneous Steel Works: Catwalk, Platform and ladder.