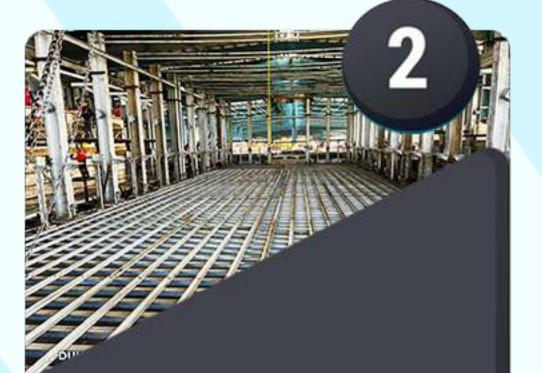

### STEEL FABRICATION AND ERECTION

DUKHIRAM provides Complete Mechanical services, fabrication and Ererction of structural Steel, equipment and utilities.

#### **Fabrication & Erection:**

- 1. Complete furnace Structural Steel.
- 2. Ventilations: Cooling Ducts, blowers, fishtails and Nozzles.
- 3. Utilities: Air & Water Pipelines.
- 4. Furnace equipments: Batch charger, Air Reversal and Pressure control dampers.
- 5. Miscellaneous Steel Works: Catwalk, Platform and ladder.