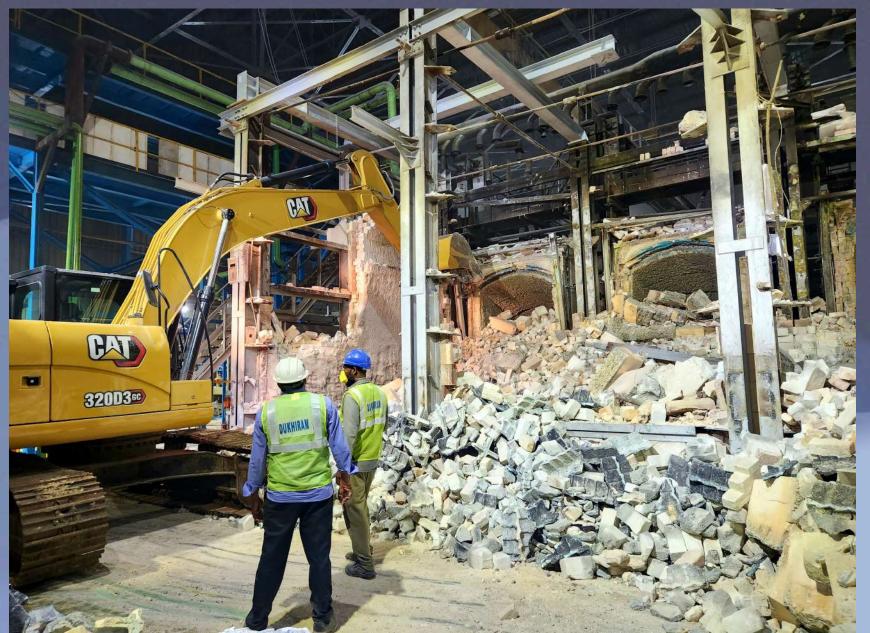

### DISMANTLING OF FURNACE

DUKHIRAM specialises in demolition, salvaging of Steel and Refractories for all kinds of melting Furnace.

#### Dismantling/Salvaging

- 1. Demolition/Partial Demolition of Refractories
- 2. Dismantling of Steel.
- 3. Salvaging of Structural Steel & other mechanical equipment.

## Dismantling

**Complete Steel & Refractories** 

DUKHIRAM MAURYA ENGINEERING & REFRACTORY WORKS (I) PVT. LTD.

**Demolition of Furnace** 

Demolition of Regenerators

#### Before & After Demolition