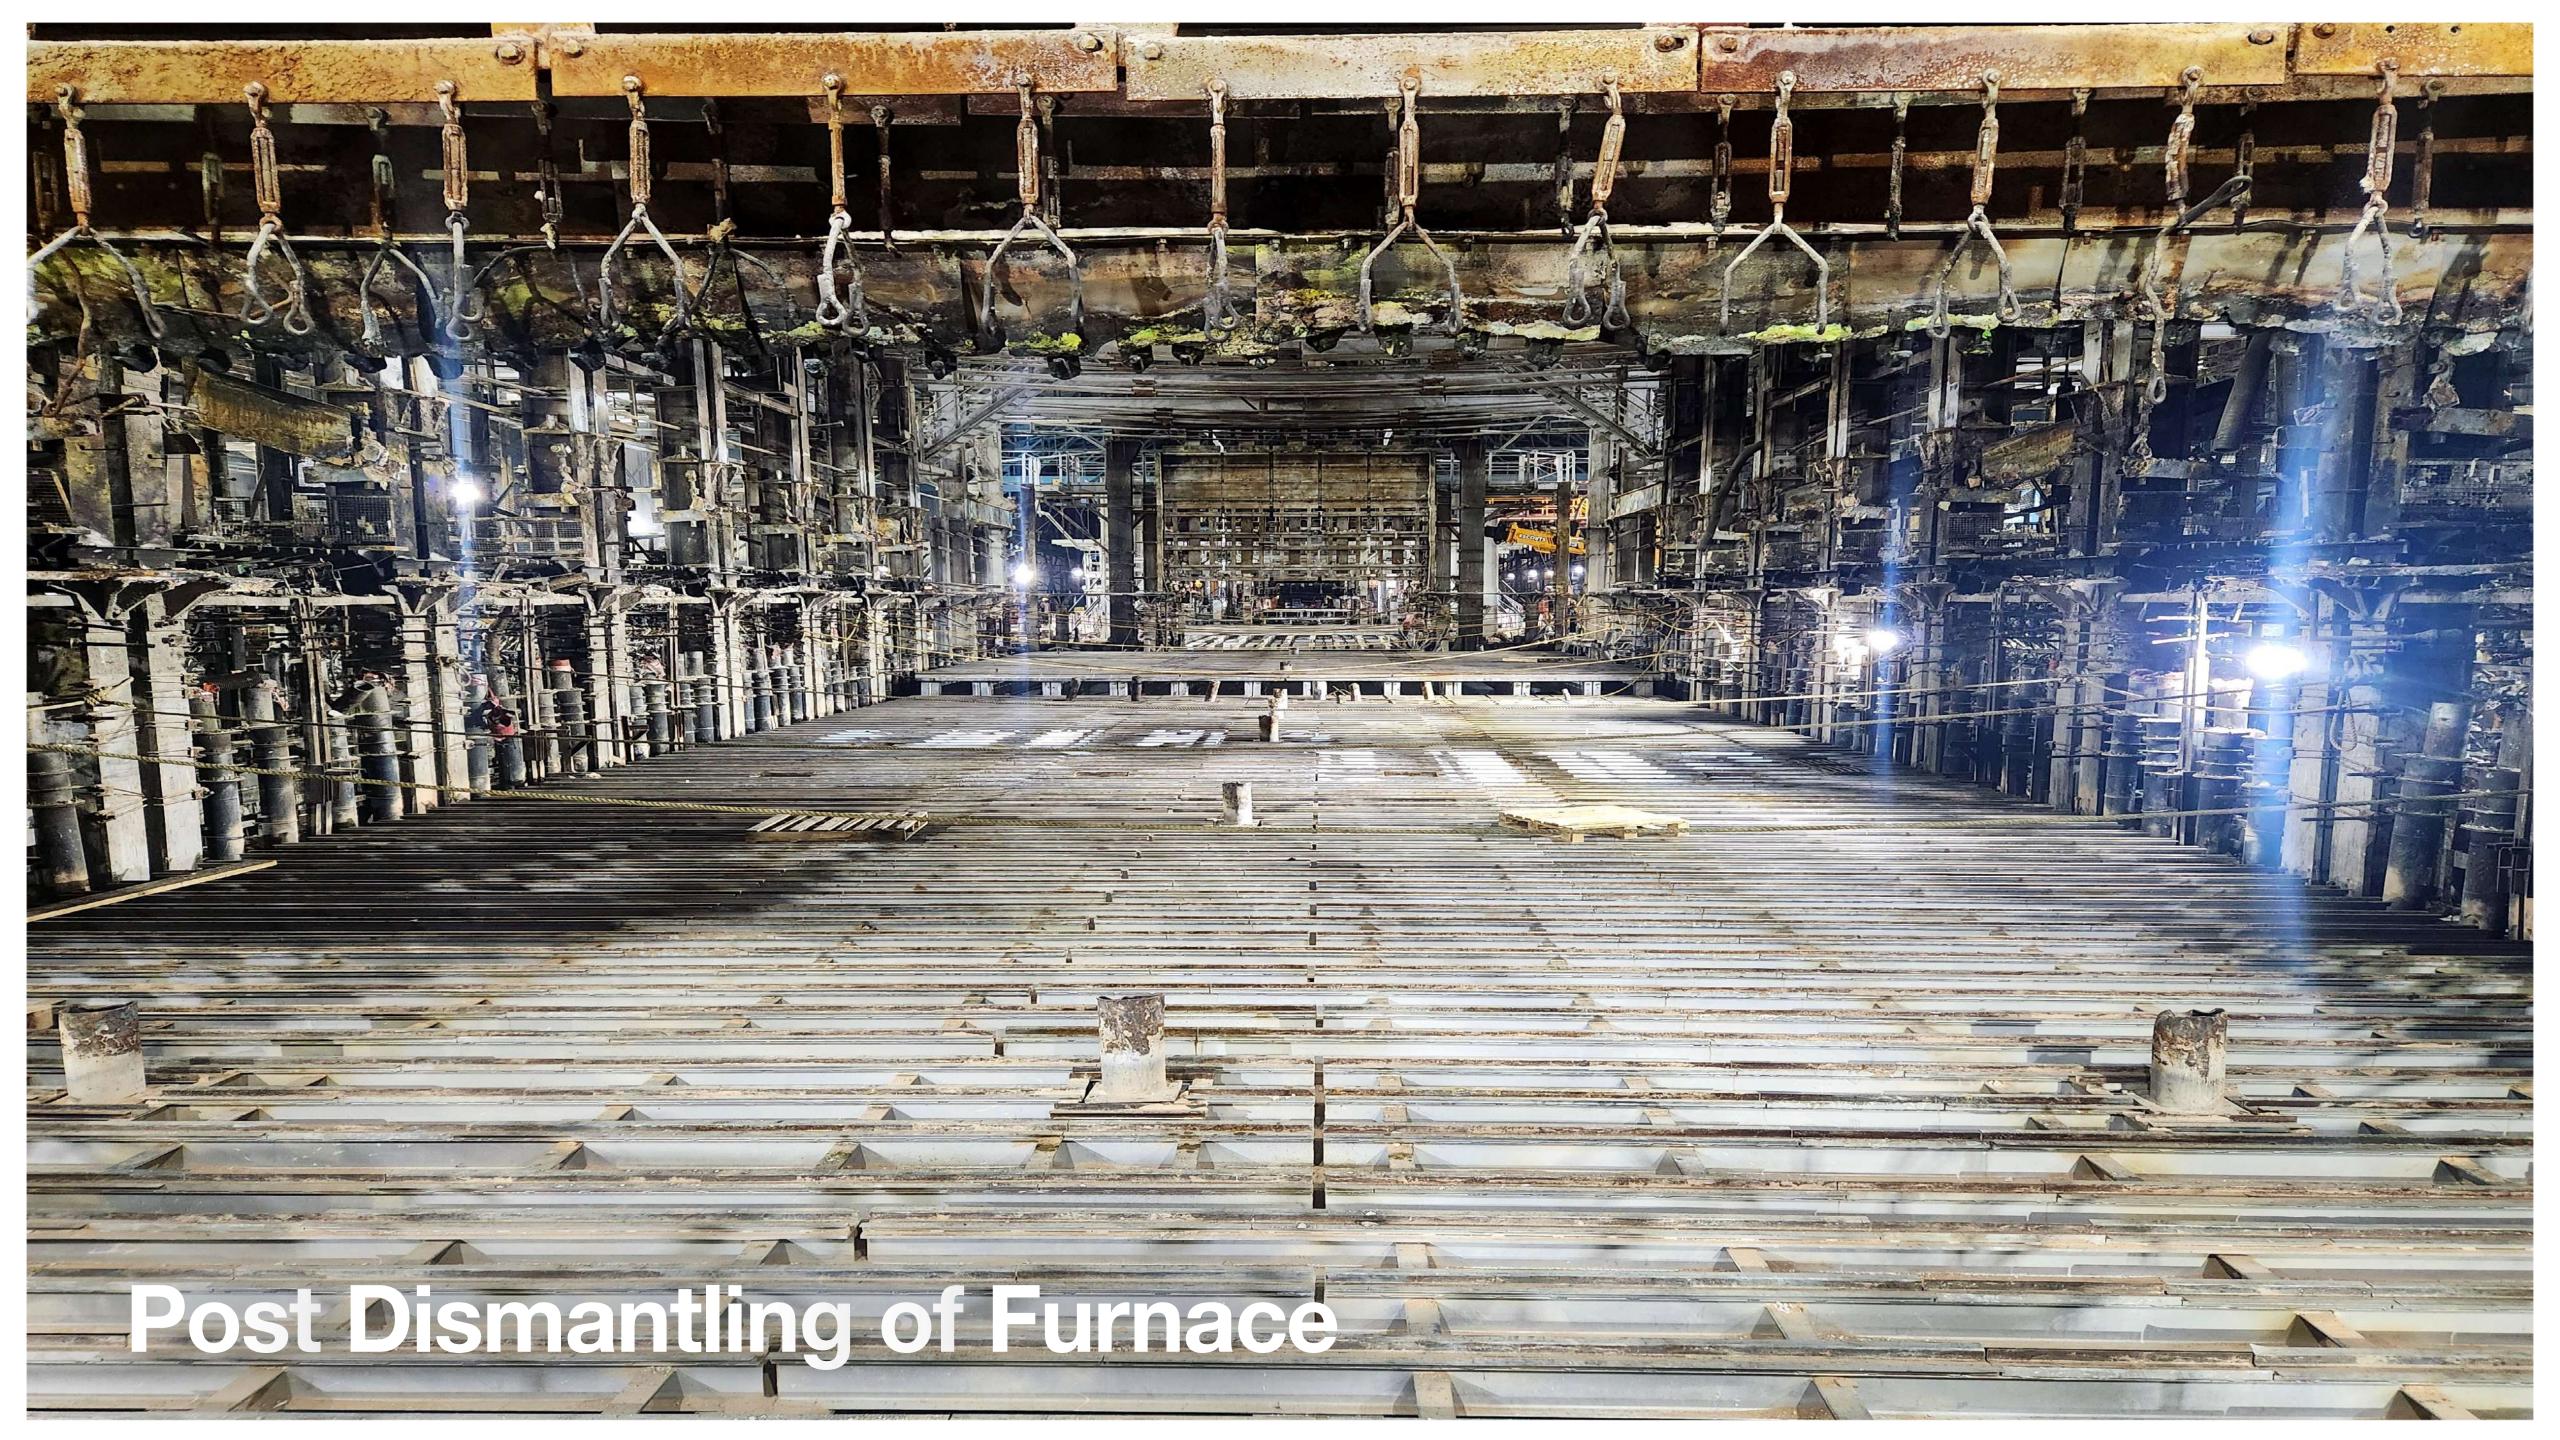

### DISMANTLING OF FURNACE

DUKHIRAM specialises in demolition, salvaging of Steel and Refractories for all kinds of melting Furnace.

#### Dismantling/Salvaging

- 1. Demolition/Partial Demolition of Refractories
- 2. Dismantling of Steel.
- 3. Salvaging of Structural Steel & other mechanical equipment.

## Dismantling

**Complete Steel & Refractories** 

DUKHIRAM MAURYA ENGINEERING & REFRACTORY WORKS (I) PVT. LTD.

**Demolition of Furnace** 

Demolition of Regenerators

#### Before & After Demolition