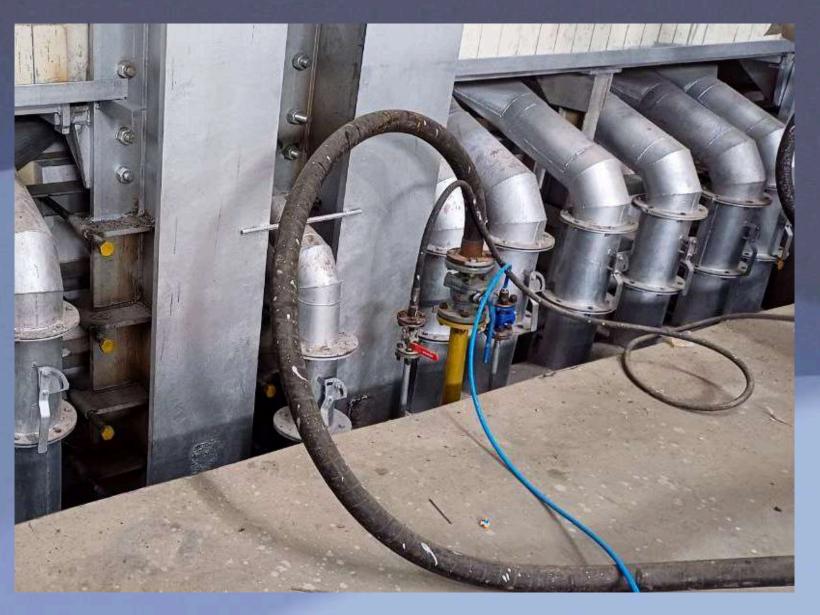

## Cooling Ducts & Nozzles

**Fabrication & Erection** 

DUKHIRAM MAURYA ENGINEERING & REFRACTORY WORKS (I) PVT. LTD.

DUKHIRAM MAURYA ENGINEERING & REFRACTORY WORKS (I) PVT. LTD.

DUKHIRAM MAURYA ENGINEERING & REFRACTORY WORKS (I) PVT. LTD.

#### Fabrication and Erection:

- Complete Furnace Structural Steel.
- Ventilations: Cooling Ducts, Flexible hose, Nozzles and blowers.
- Utilities: Air & Water Pipelines.
- Furnace equipments: Manual, Air Reversal & Pressure control dampers.
- Miscellaneous Steel Works: Catwalk, Platform and Staircase.