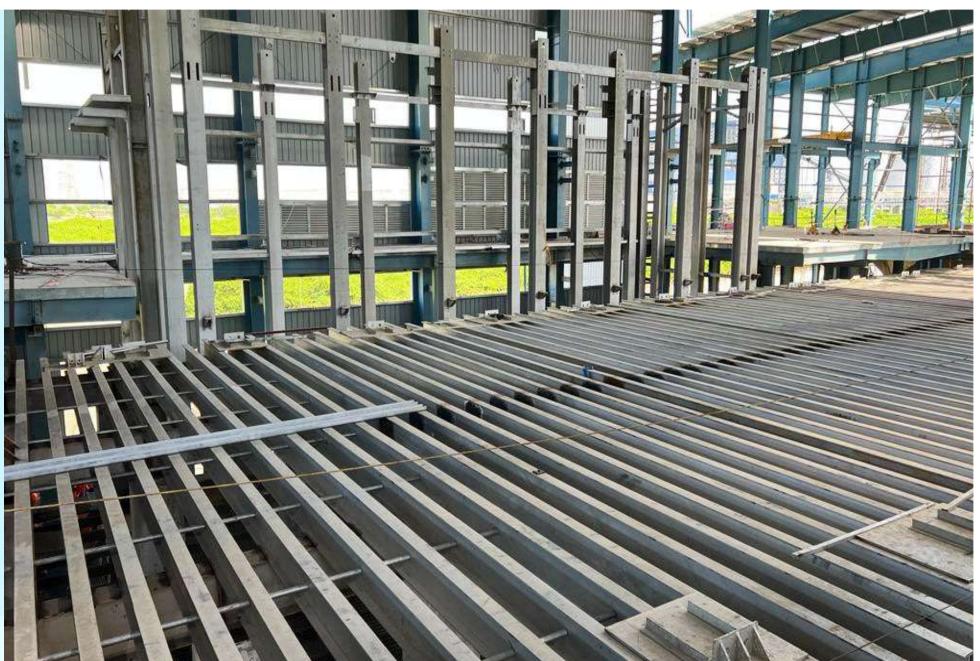

## Mechanical Projects

## Mechanical Works

#### Mechanical works:

Complete Fabrication & Erection: Structural Steel & Equipment.

#### Fabrication and Erection:

- Complete Furnace Structural Steel.
- Ventilations: Cooling Ducts, Flexible hose, Nozzles and blowers.
- Utilities: Air & Water Pipelines.
- Furnace equipments: Manual, Air Reversal & Pressure control dampers.
- Miscellaneous Steel Works: Catwalk, Platform and Staircase.