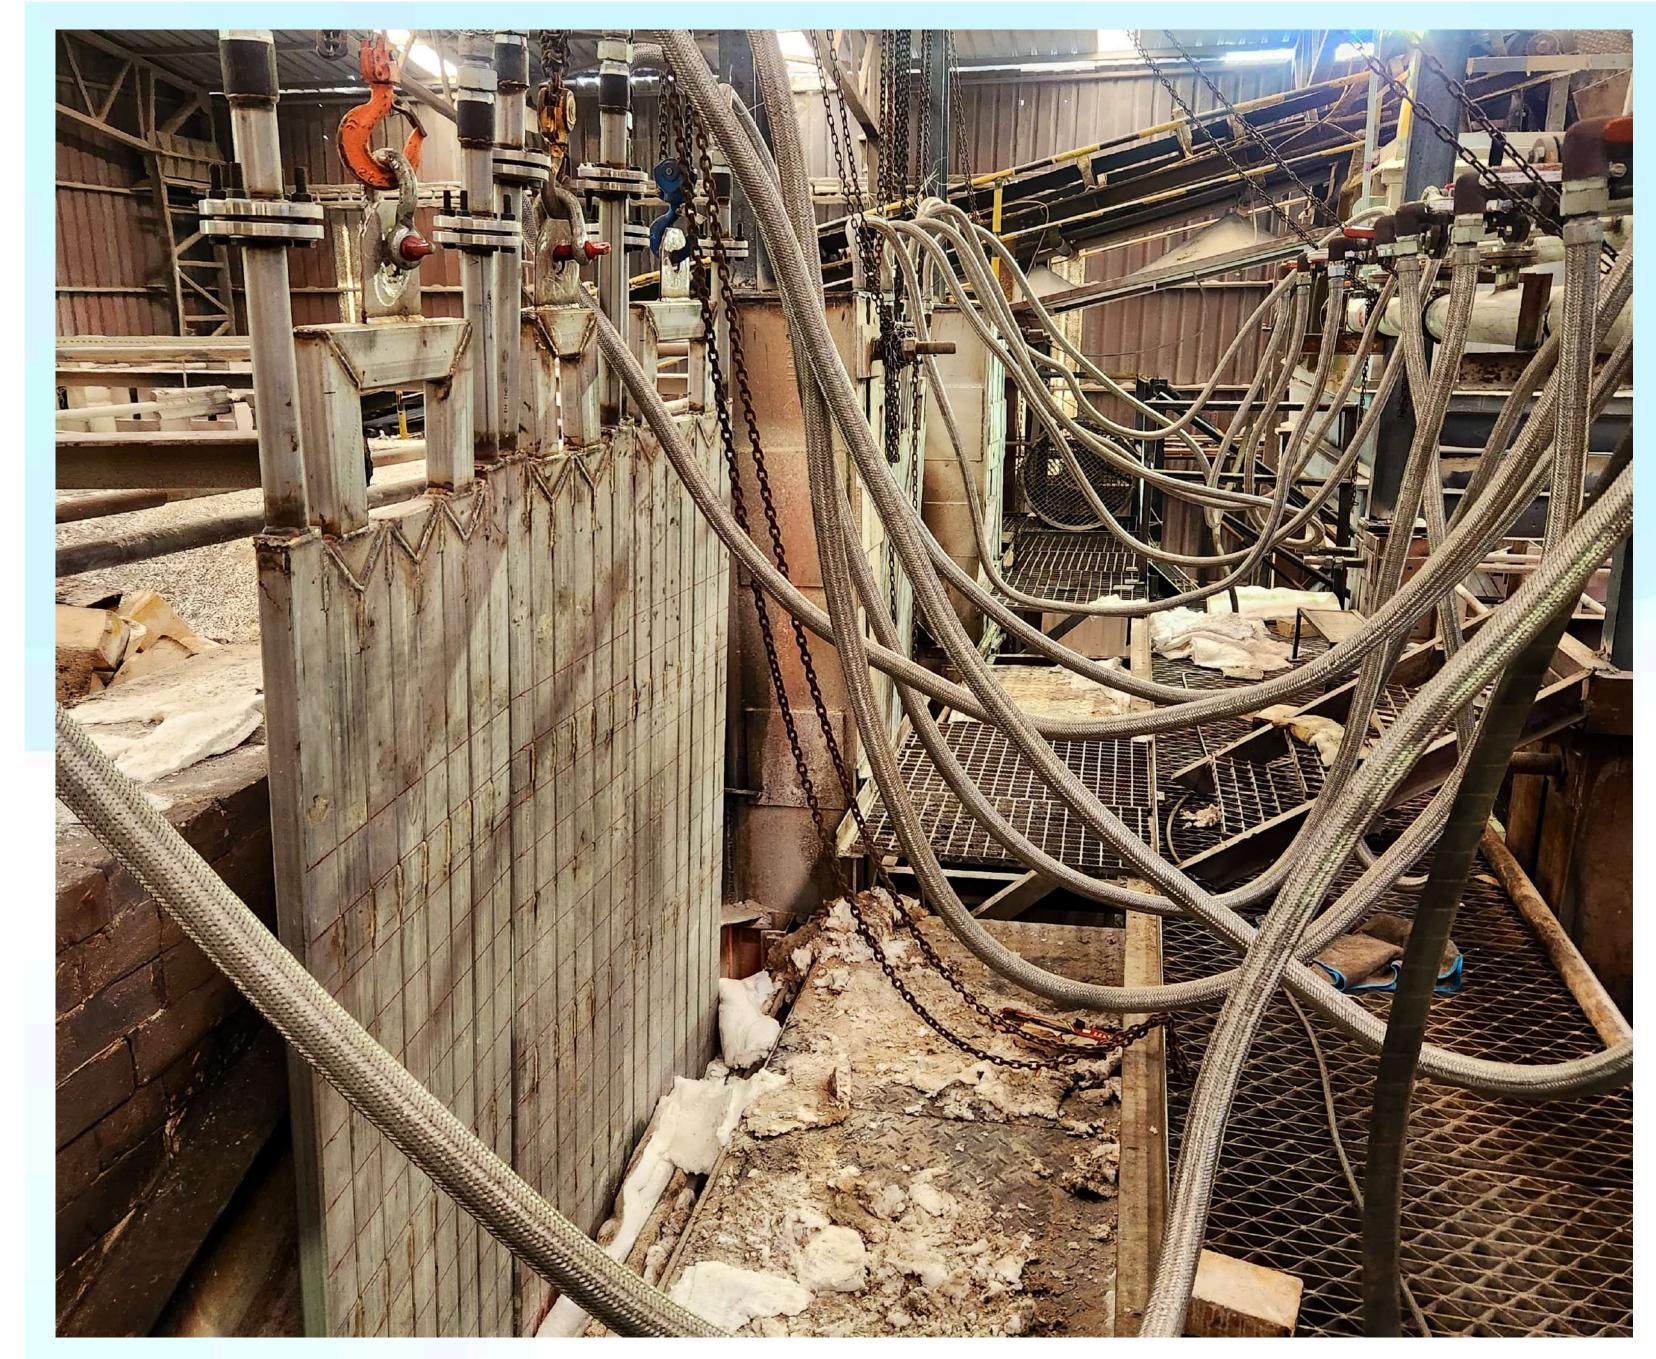

### STEEL FABRICATION AND ERECTION

DUKHIRAM provides Complete Mechanical services, fabrication and Ererction of structural Steel, equipment and utilities.

#### **Fabrication & Erection:**

- 1. Complete furnace Structural Steel.
- 2. Ventilations: Cooling Ducts, blowers, fishtails and Nozzles.
- 3. Utilities: Air & Water Pipelines.
- 4. Furnace equipments: Batch charger, Air Reversal and Pressure control dampers.
- 5. Miscellaneous Steel Works: Catwalk, Platform and ladder.

## Cooling Ducts & Nozzles

**Fabrication & Erection** 

DUKHIRAM MAURYA ENGINEERING & REFRACTORY WORKS (I) PVT. LTD.

DUKHIRAM MAURYA ENGINEERING & REFRACTORY WORKS (I) PVT. LTD.

DUKHIRAM MAURYA ENGINEERING & REFRACTORY WORKS (I) PVT. LTD.