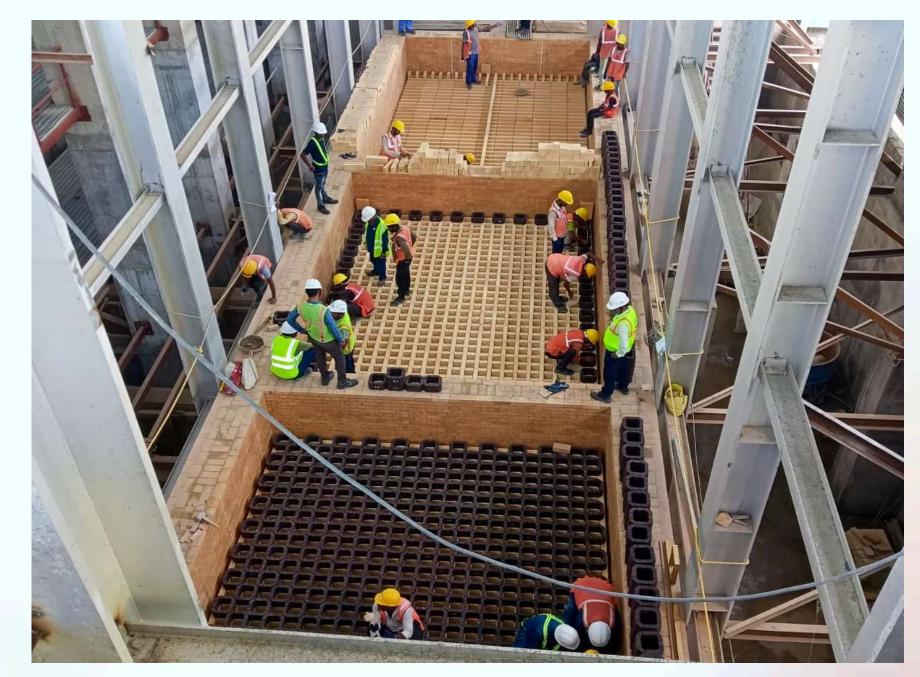

### REFRACTORY LINING

Complete Refractory installation works for all kinds of melting furnaces.

#### **Complete Refractory Works**

- Complete Refractory Lining: Solar, Float, Sheet, Fibre, Container, Tableware, Oxy-Fuel, Pharmaceutical, Oxy-Fuel etc.
- Melting Tank, Regenerators, Canal/Distributor & Forehearth.
- 3. Flue/Waste gas channel.