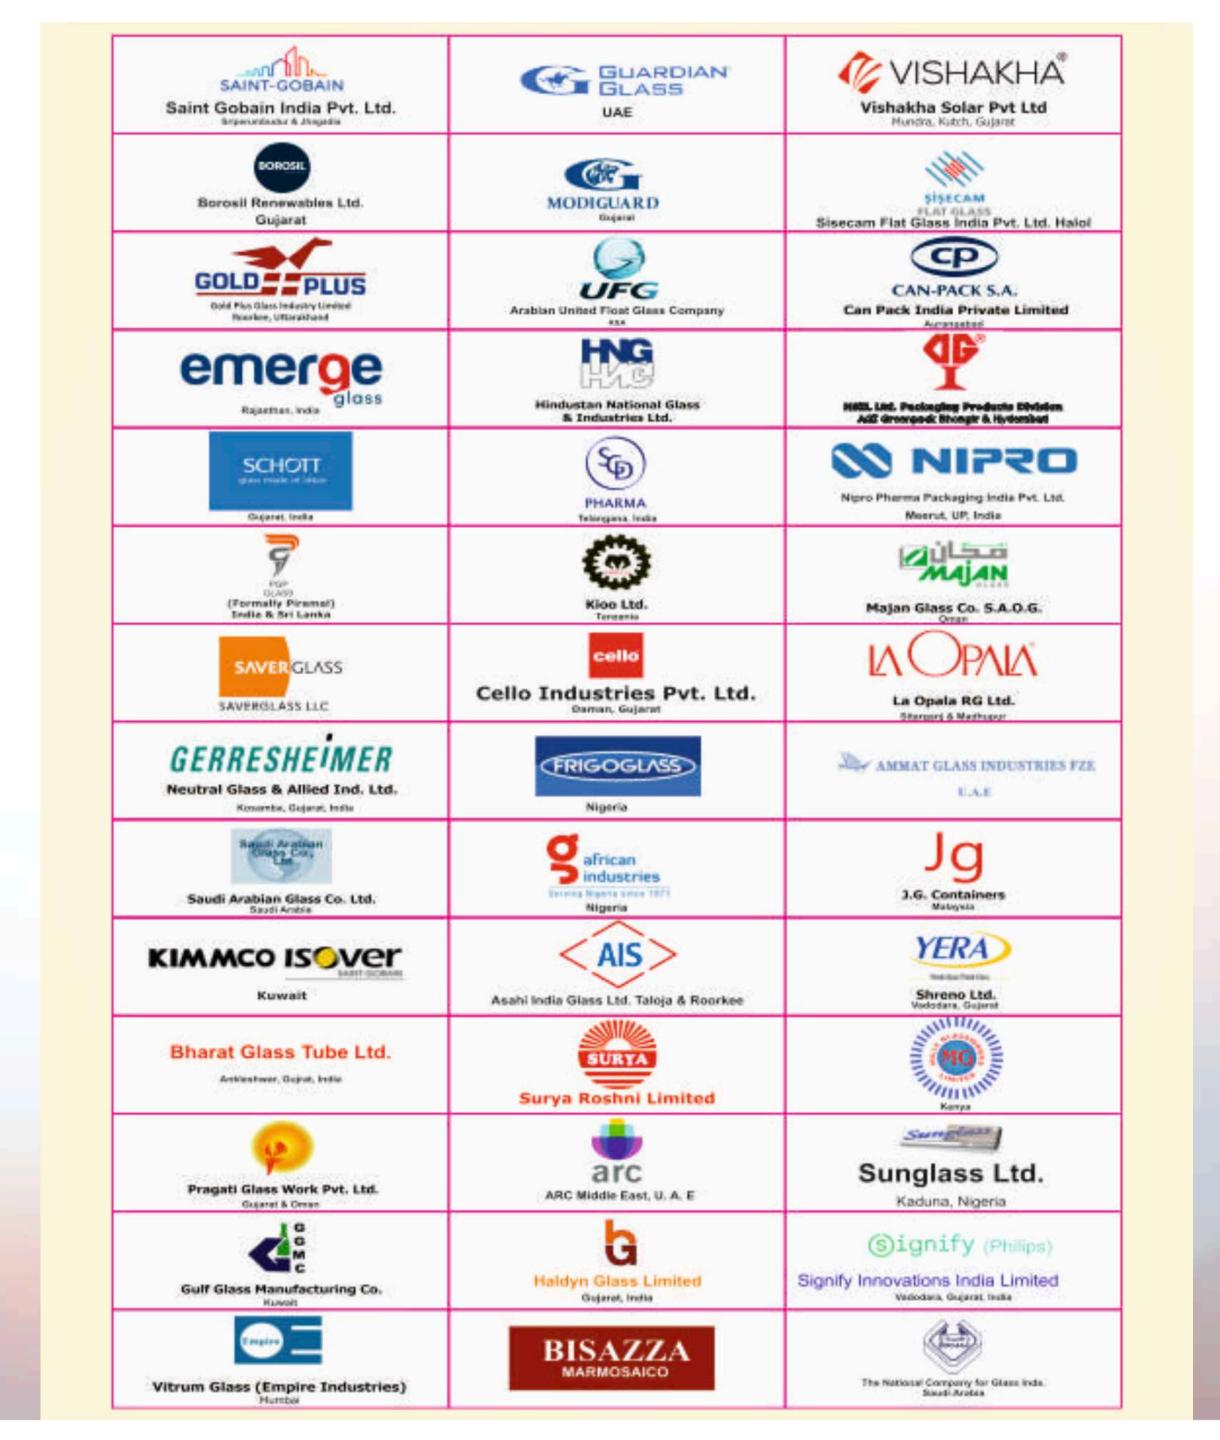

ructural Steel, Chimney, Utility Piping, Cooling Ducts & Nozzles. Application of Refractories, Drilling & Draining, Heat Up of Furnace & Cullet Filling, Hot Repair and All Kinds of Glass Melting Furnaces Related Services.

**CERTIFICATE NO:** KEA1322220

**INITIAL CERTIFICATE DATE: 25.11.2022** 

**CERTIFICATE DATE : 25.11.2022 1ST SURVEILLANCE DATE : 24.10.2023 VALID UNTIL : 24.11.2025 2ND SURVEILLANCE DATE : 24.10.2024** 







This certificate is the property of Pyramid Certifications LLP and remains valid subject to satisfactory surveillance audits. For verification & updated information concerning the present certificate visit: www.pyramidcertifications.com

### **PYRAMID CERTIFICATIONS LLP** 401,Ghanshyam Enclave, Mumbai 67, INDIA www.pyramidcertifications.com





# OUR CLIENTELE



### Vishakha Solar Glass **600TPD Cross Fired Furnace**



Date: 23rd August 2023

#### TO WHOMSOEVER IT MAY CONCERN

We are pleased to Certify and issue this Performance Certificate that Dukhiram Maurya Engineering & Refractory Works (India) Pvt. Ltd., Mumbai, India has successfully and to our entire satisfaction completed the Installation of Steels & Refractory works for our, India's largest 600 TPD Side Ports Solar Glass Furnace with holding capacity of 2700 Tons at Vishakha Glass Pvt. Ltd., Mundra, Gujarat, India, A Joint Venture of Adani Solar and Asahi India Glass as per Service Work Order No: 2000000101 and CTIEC, China Design.

### The Installation Services included for 600 TPD Solar Glass Furnace as under:

- 1. Complete Structural Steel Installation Work: 1,000 MT.
- 2. Complet