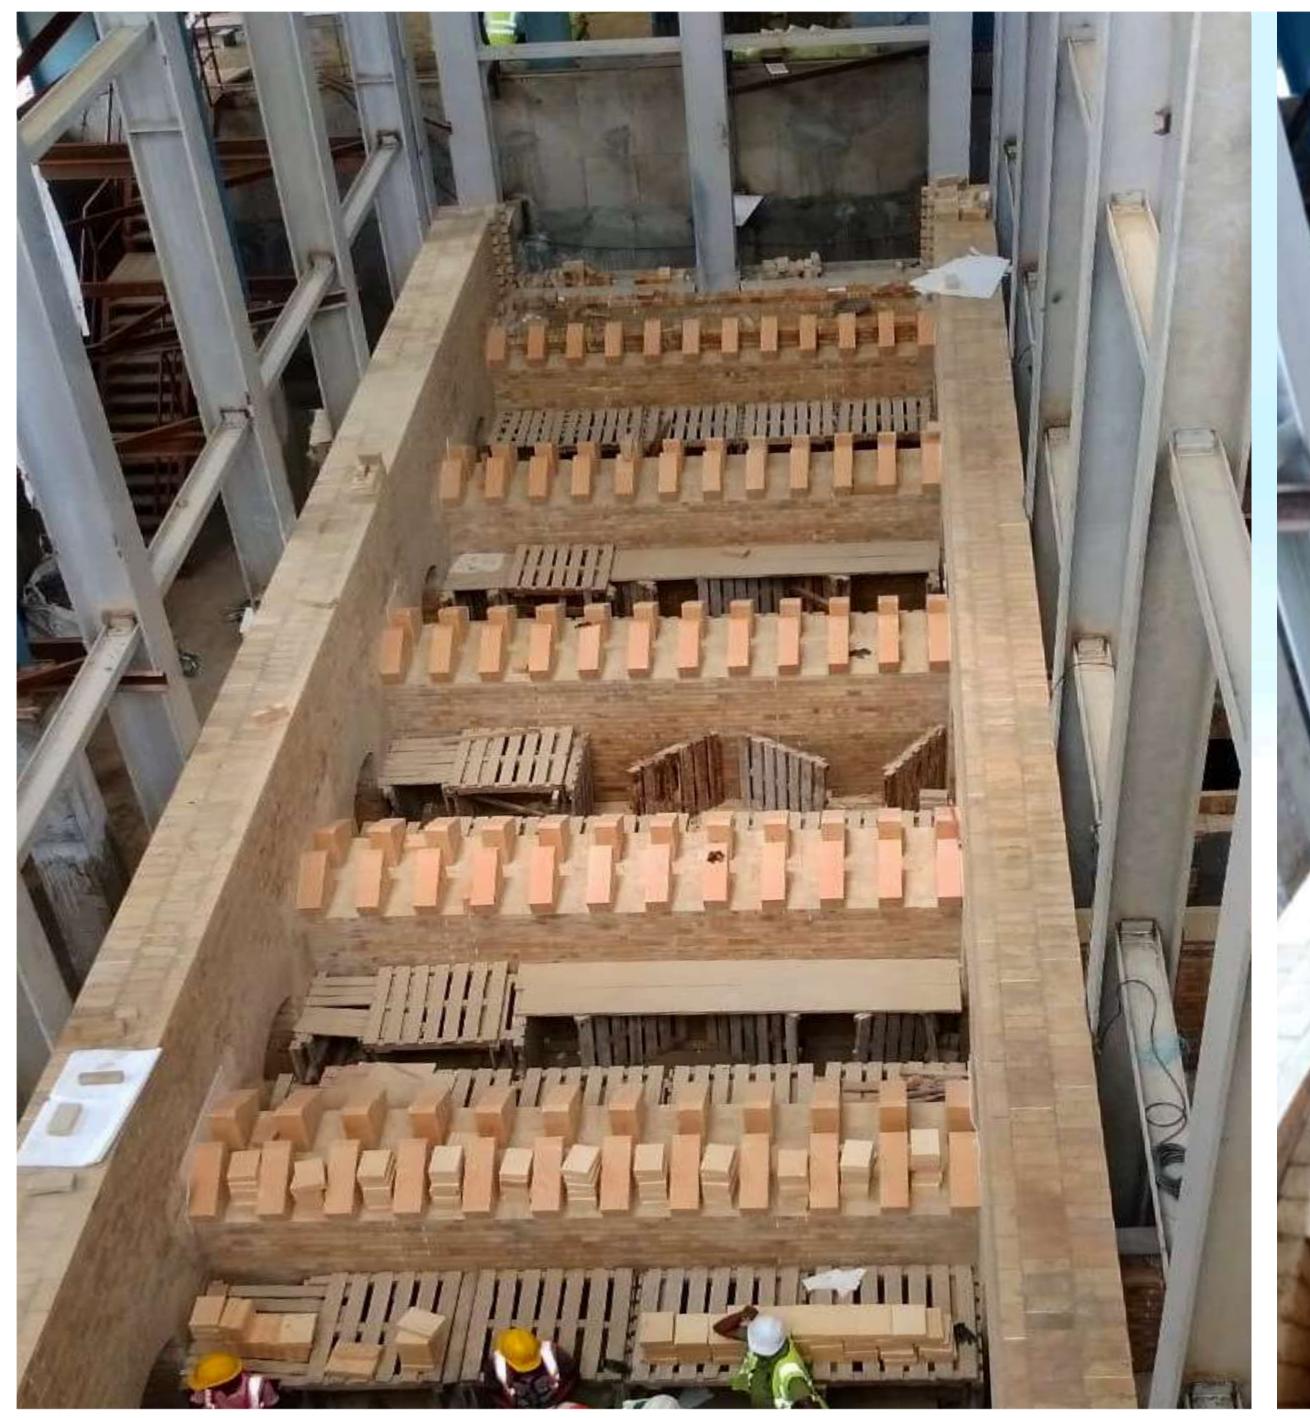

### REFRACTORY LINING

Complete Refractory installation works for all kinds of melting furnaces.

#### **Complete Refractory Works**

- Complete Refractory Lining: Solar, Float, Sheet, Fibre, Container, Tableware, Oxy-Fuel, Pharmaceutical, Oxy-Fuel etc.
- Melting Tank, Regenerators, Canal/Distributor & Forehearth.
- 3. Flue/Waste gas channel.