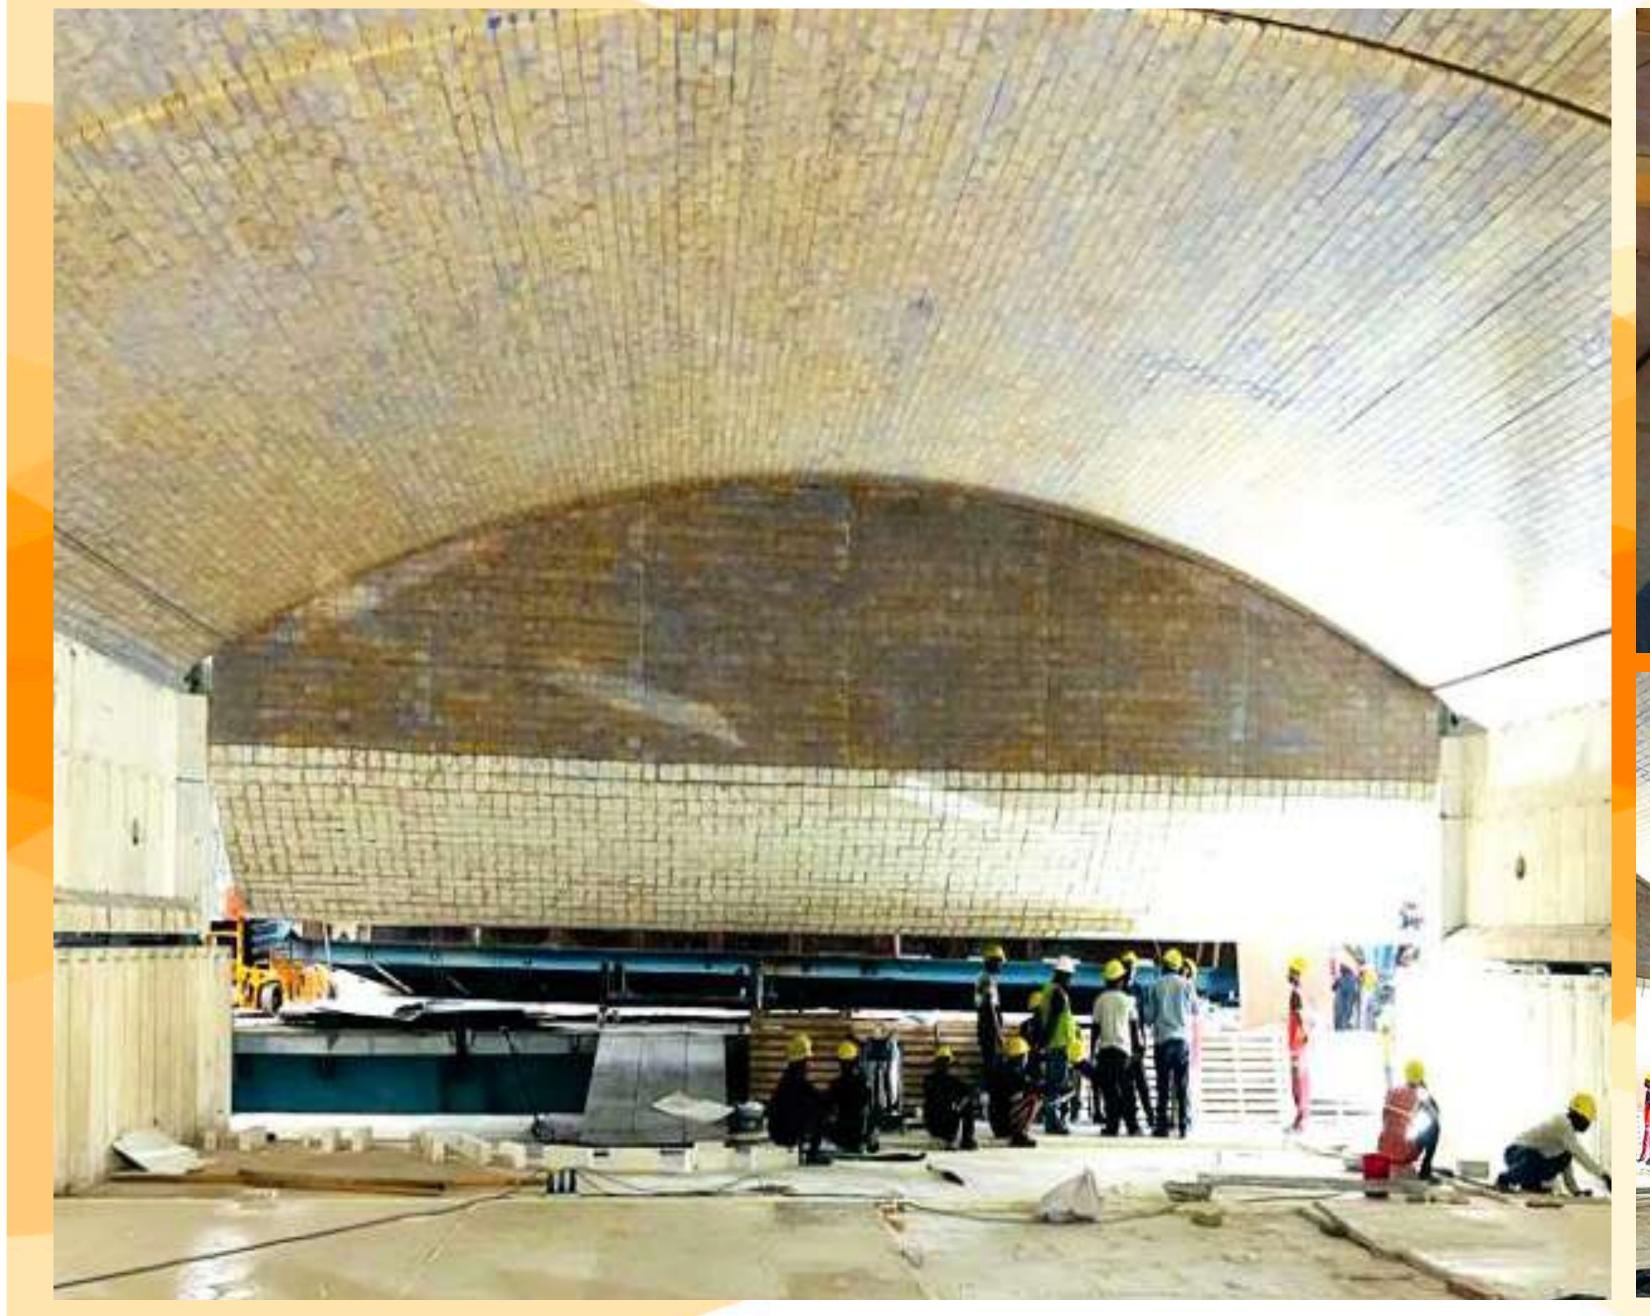

### REFRACTORY LINING

Complete Refractory installation works for all kinds of melting furnaces.

#### **Complete Refractory Works**

- Complete Refractory Lining: Solar, Float, Sheet, Fibre, Container, Tableware, Oxy-Fuel, Pharmaceutical, Oxy-Fuel etc.
- Melting Tank, Regenerators, Canal/Distributor & Forehearth.
- 3. Flue/Waste gas channel.

## Refractory Solutions

Expertise in construction of Solar, Float, Sheet, Container, Pharmaceuticals, Tubing, figured, Tableware, Fibre, Oxy - Fuel, Sodium Silicate Furnaces.

DUKHIRAM MAURYA ENGINEERING & REFRACTORY WORKS (I) PVT. LTD.