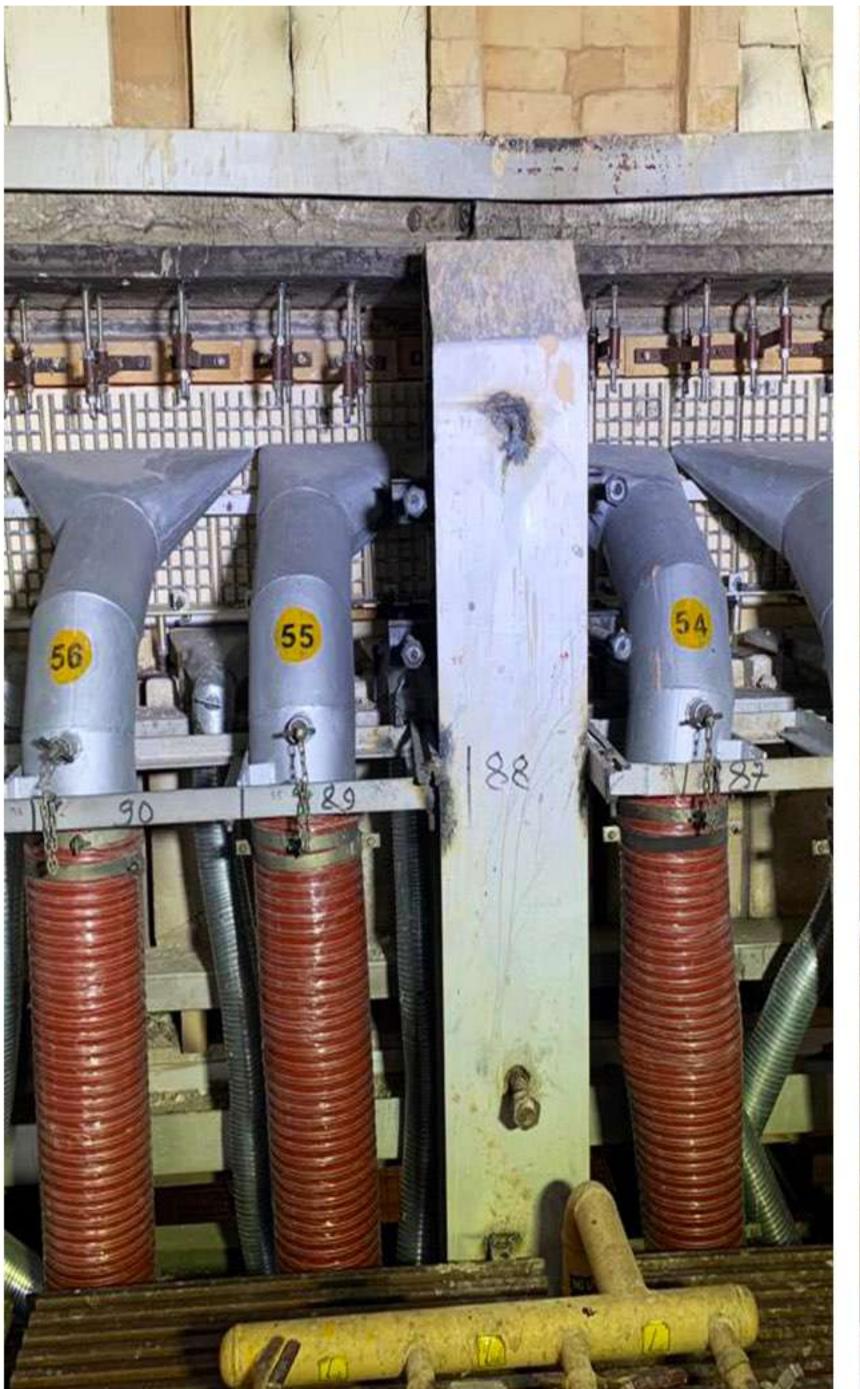

### HOT REPAIR SERVICES

DUKHIRAM provides repair and maintainence support for extending your furnace campaigns.

#### **Furnace Hot Repair**

- 1. Online Checker Replacement
- 2. Tile Patching / Overcoating
- 3. Repair of Arches Furnace, Regenerator, Forehearth etc.
- 4. Manual Regenerator Cleaning
- 5. Furnace Draining.

## Hot Repair

DUKHIRAM MAURYA ENGINEERING & REFRACTORY WORKS (I) PVT. LTD.

#### Hot Repair

- 1. Online Checker Replacement.
- 2. Tile Patching/Overcoating.
- 3. Regenerator Crown Repair.
- 4. Repair of Port and Arches.
- 5. Regenerator Manual Cleaning.