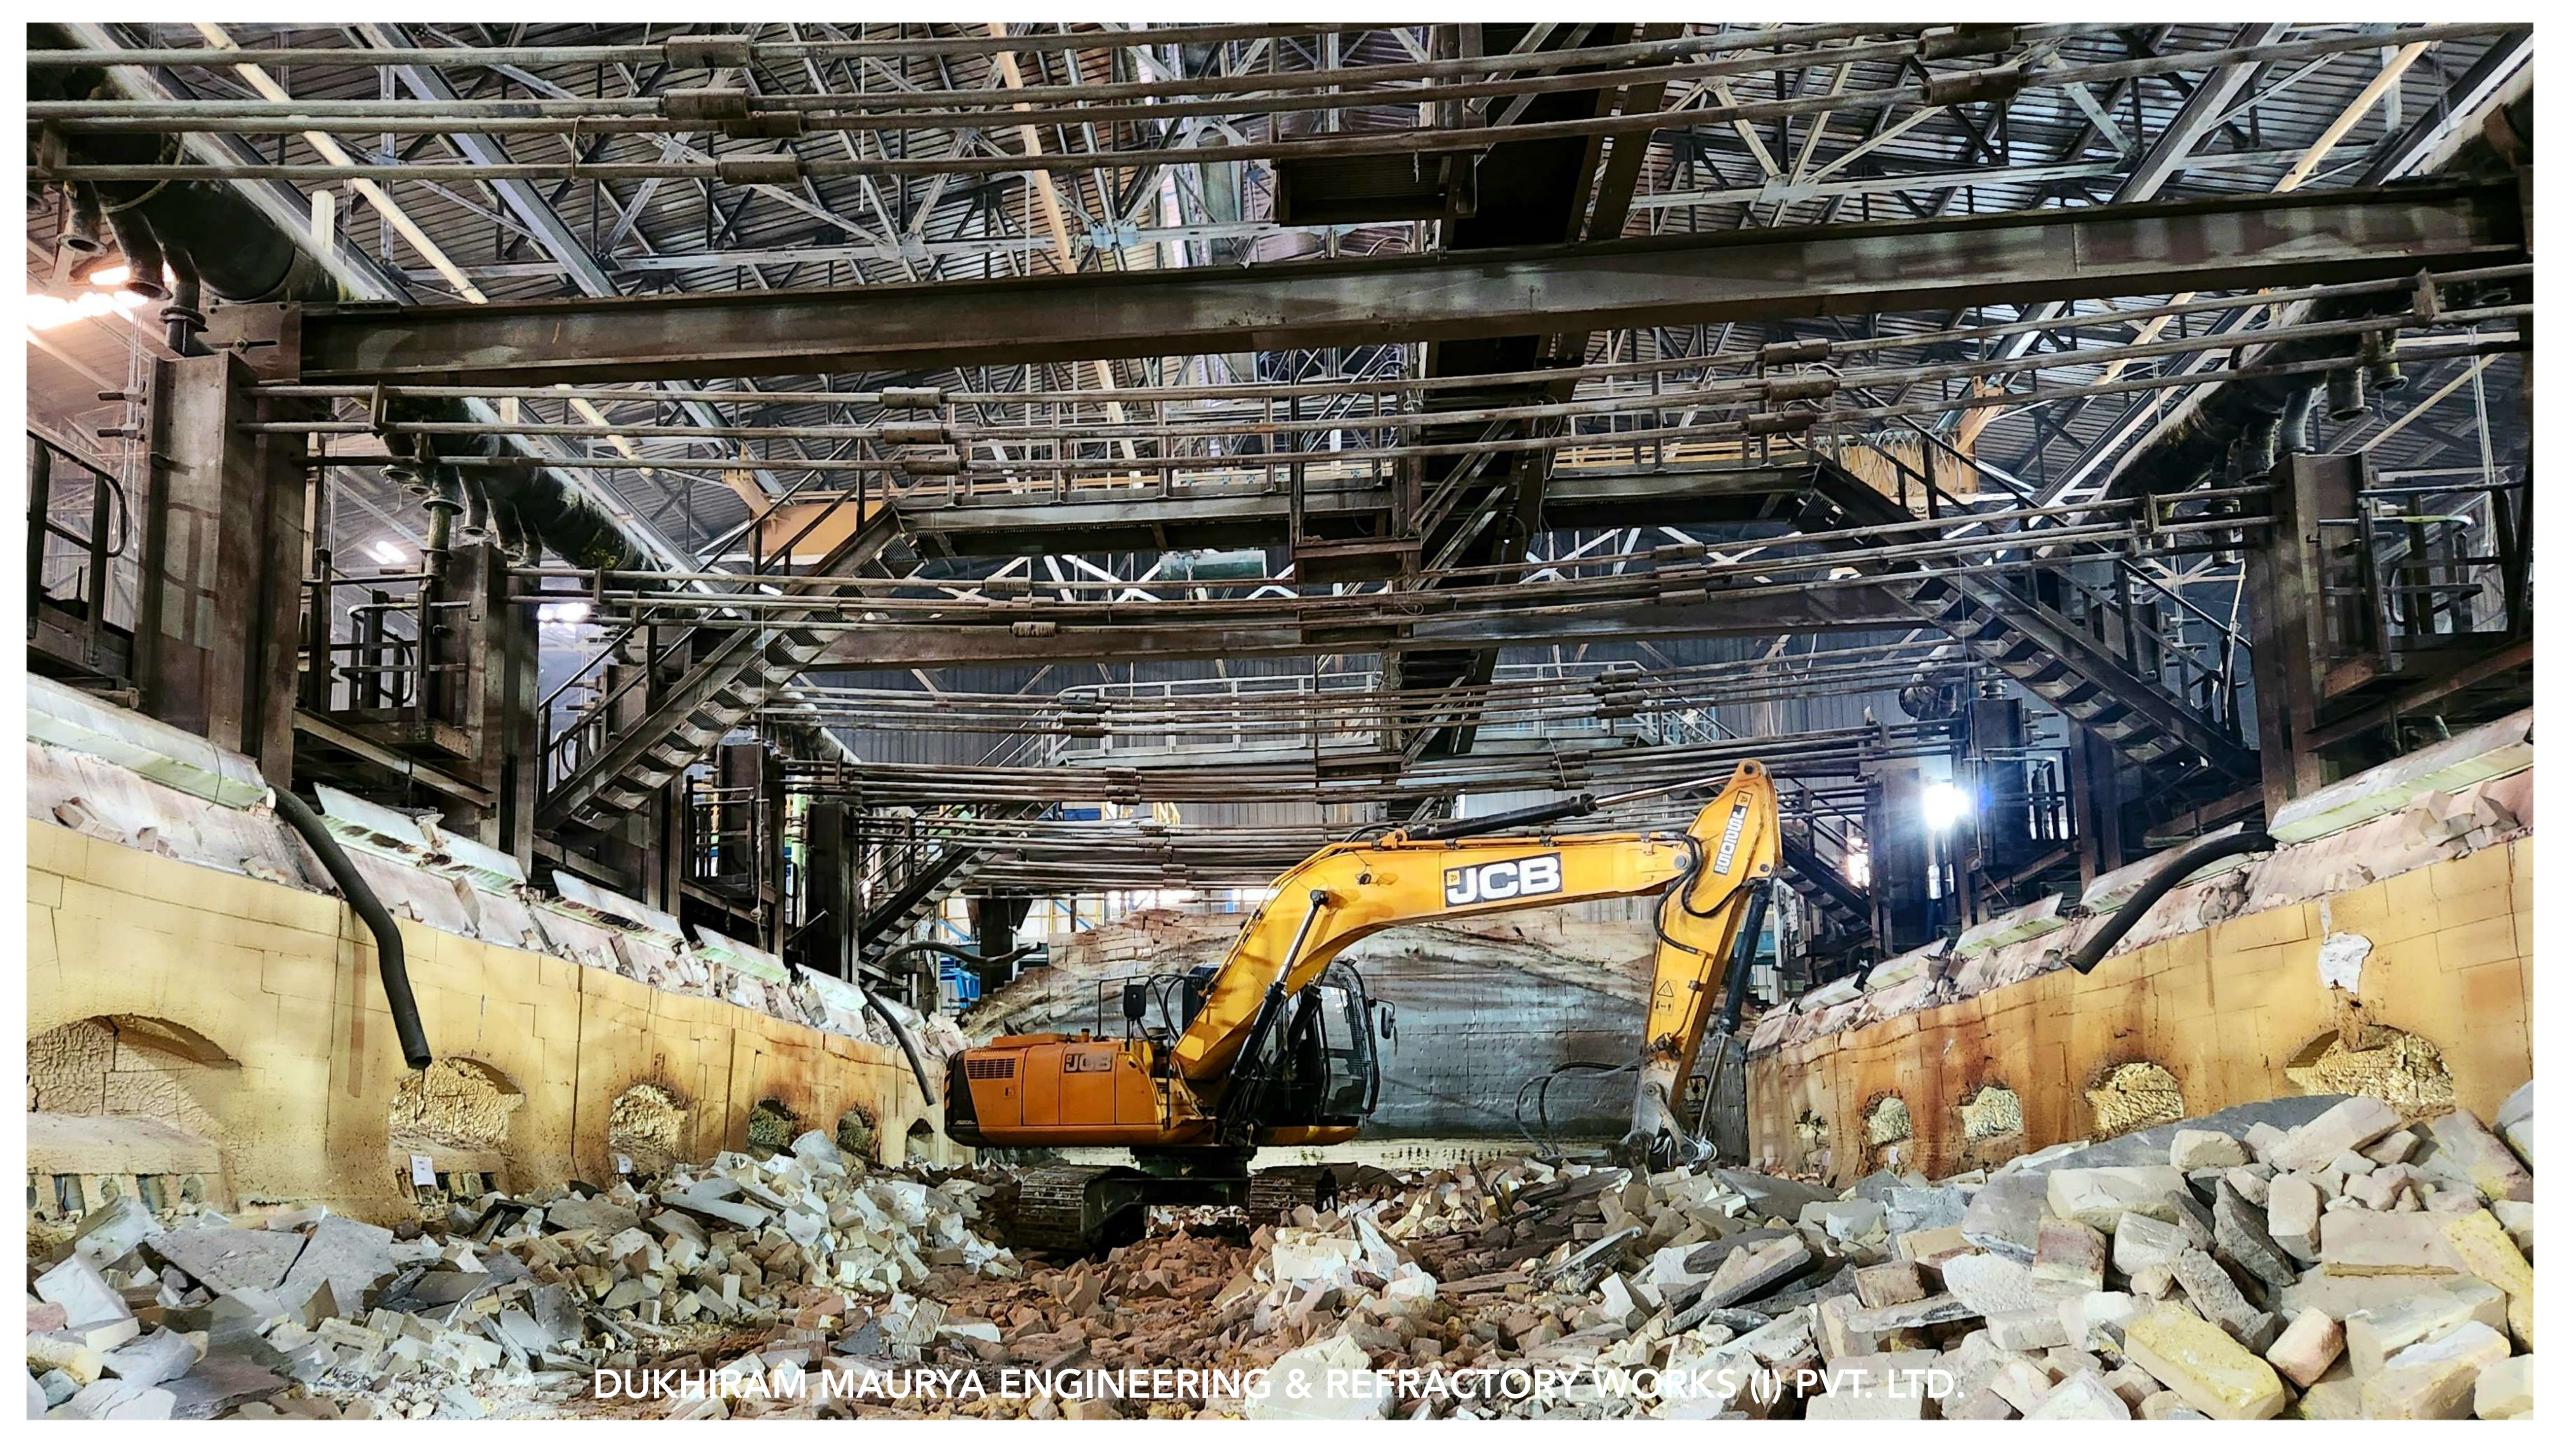

### DISMANTLING OF FURNACE

DUKHIRAM specialises in demolition, salvaging of Steel and Refractories for all kinds of melting Furnace.

#### Dismantling/Salvaging

- 1. Demolition/Partial Demolition of Refractories
- 2. Dismantling of Steel.
- 3. Salvaging of Structural Steel & other mechanical equipment.