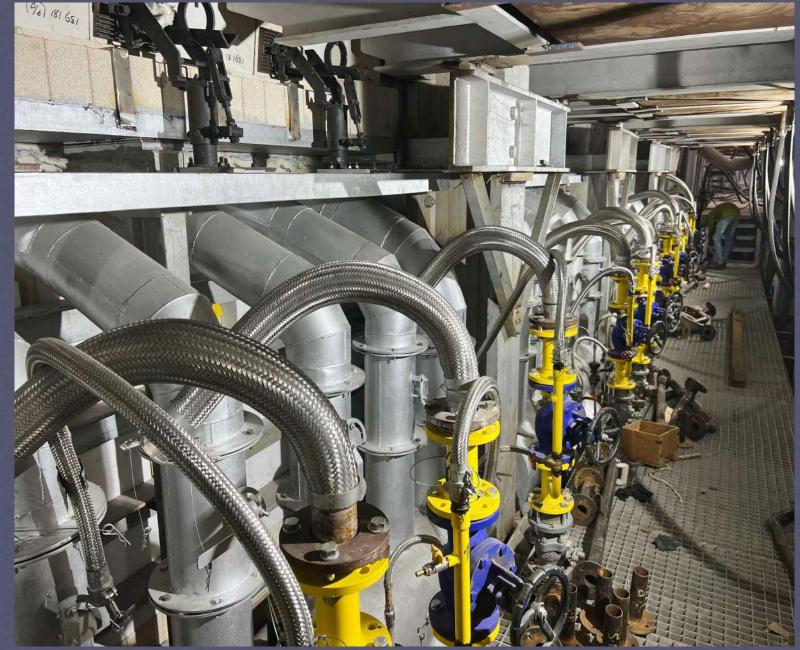

## Cooling Ducts & Nozzles

**Fabrication & Erection** 

DUKHIRAM MAURYA ENGINEERING & REFRACTORY WORKS (I) PVT. LTD.

DUKHIRAM MAURYA ENGINEERING & REFRACTORY WORKS (I) PVT. LTD.

DUKHIRAM MAURYA ENGINEERING & REFRACTORY WORKS (I) PVT. LTD.

#### Fabrication and Erection:

- Complete Furnace Structural Steel.
- Ventilations: Cooling Ducts, Flexible hose, Nozzles and blowers.
- Utilities: Air & Water Pipelines.
- Furnace equipments: Manual, Air Reversal & Pressure control dampers.
- Miscellaneous Steel Works: Catwalk, Platform and Staircase.