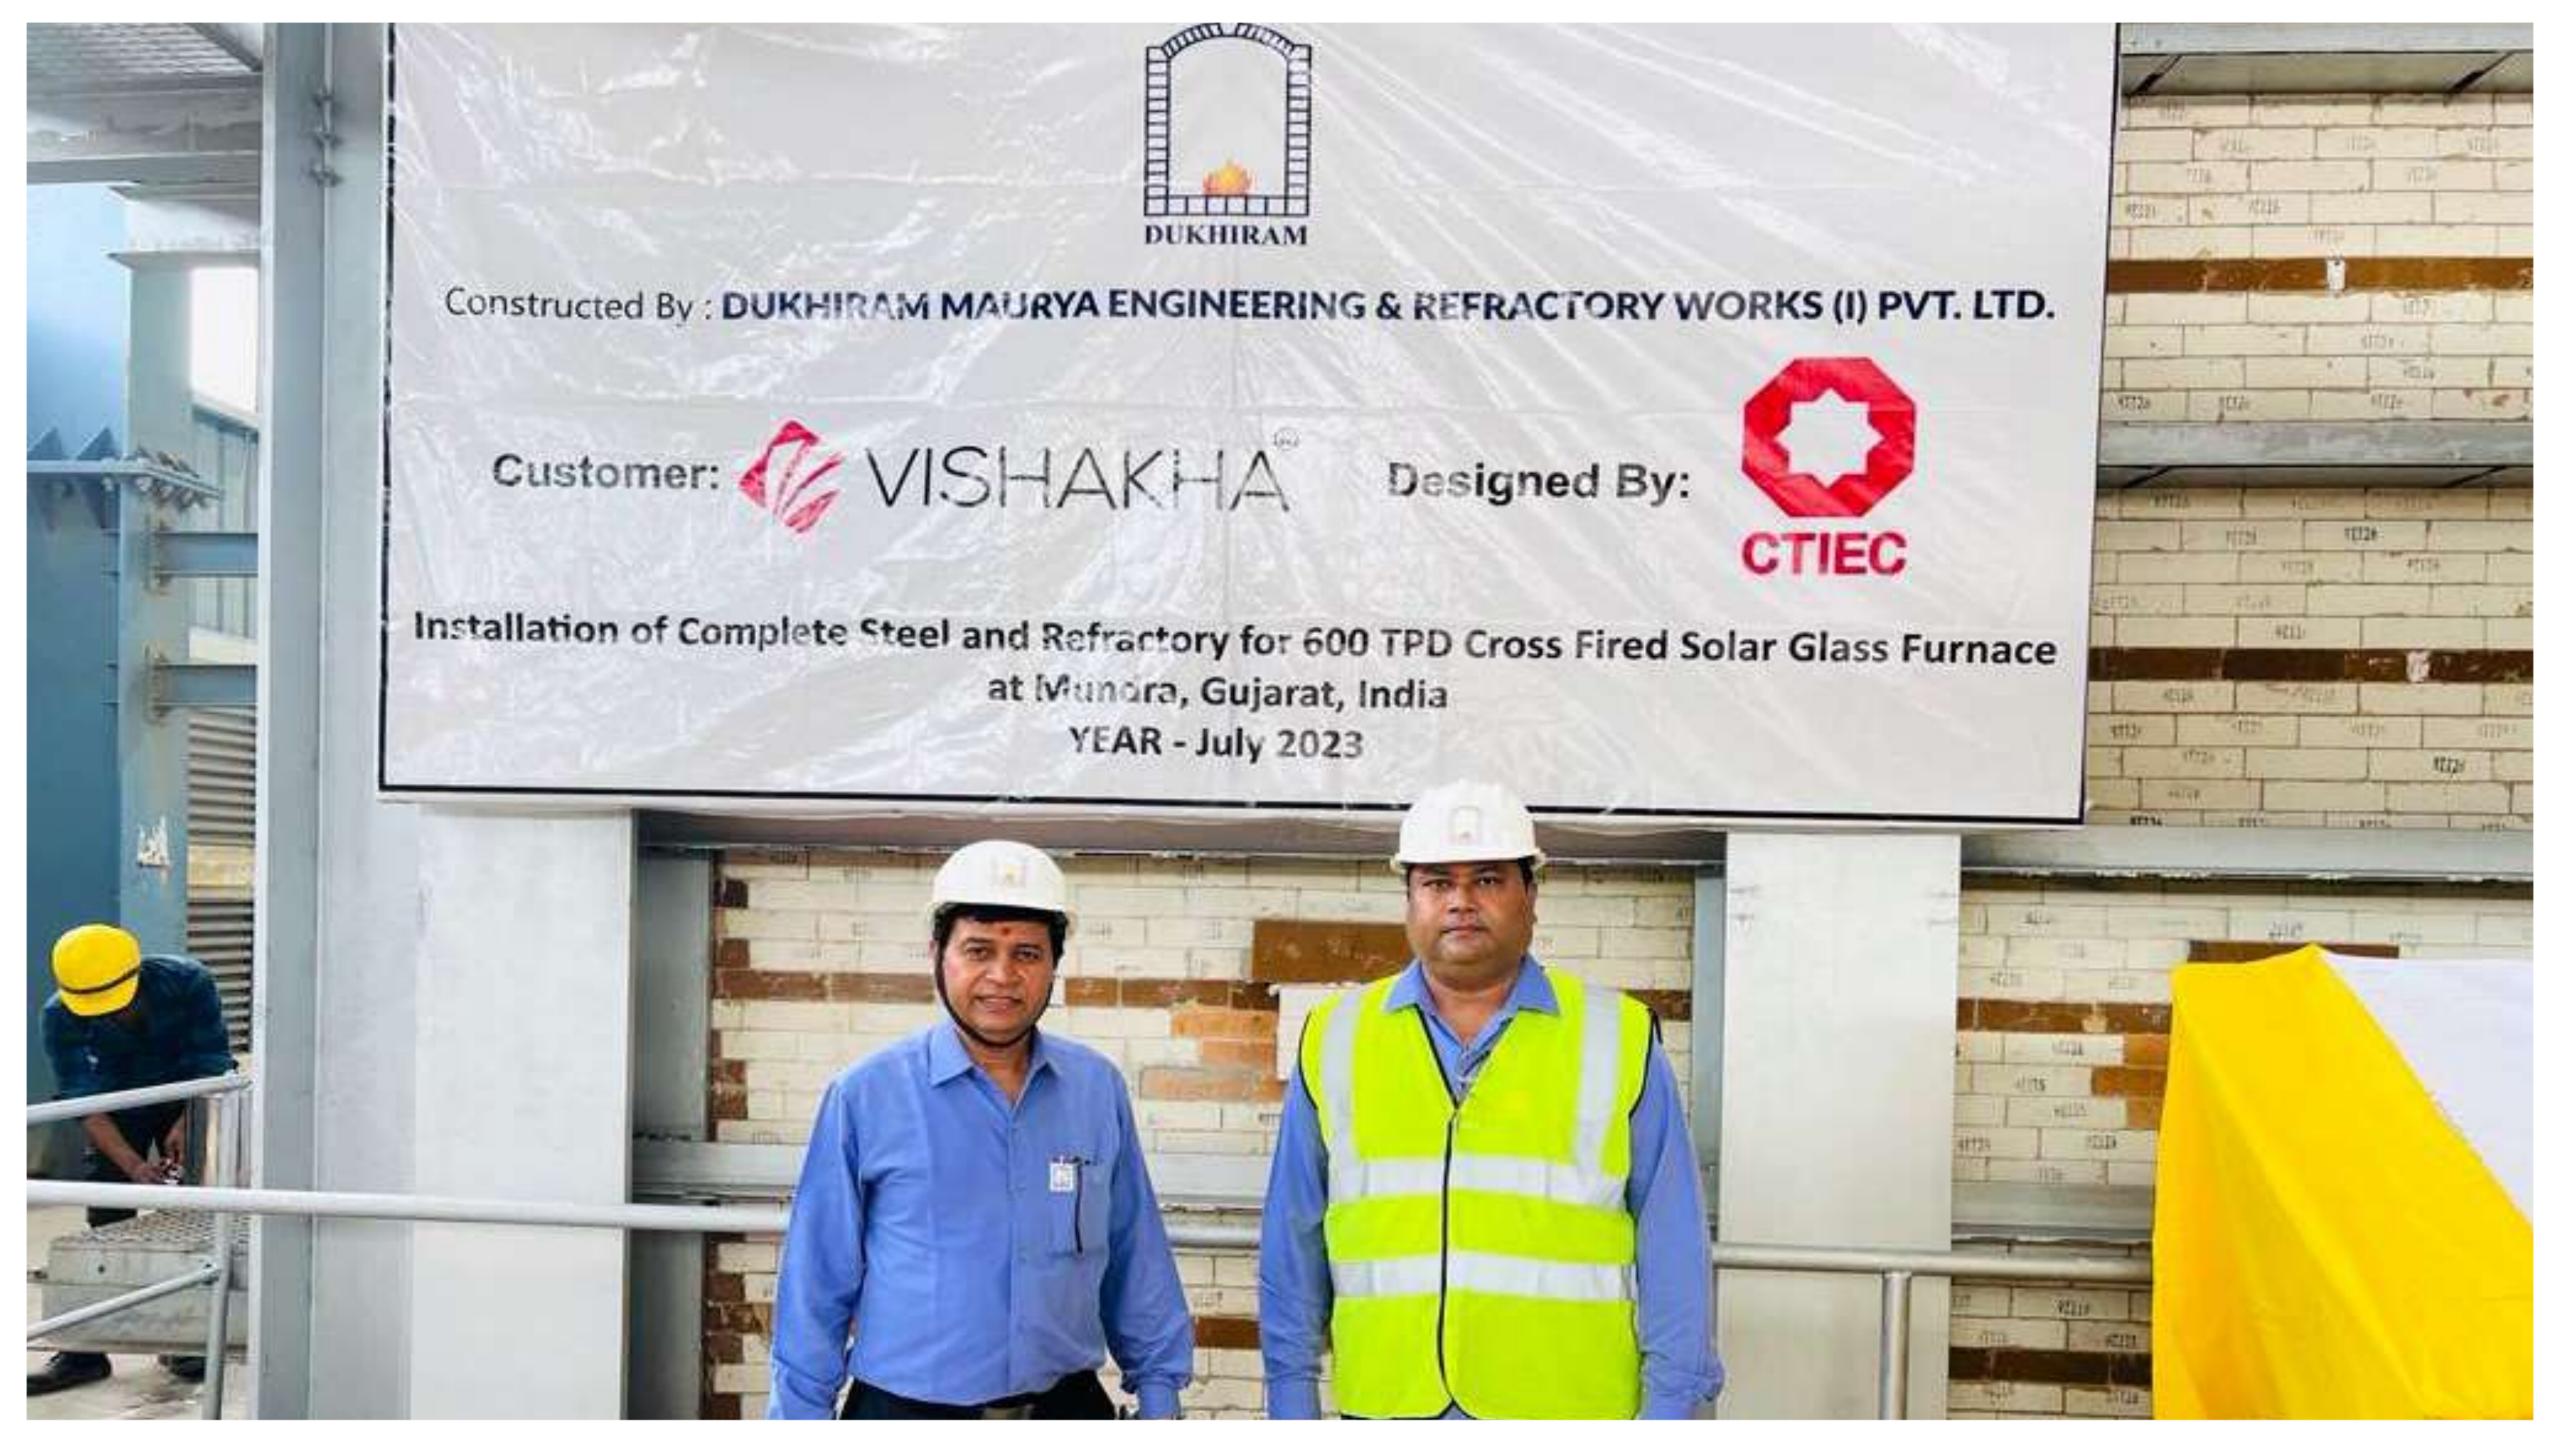

### Vishakha Solar Glass **600TPD Cross Fired Furnace**

Date: 23rd August 2023

#### TO WHOMSOEVER IT MAY CONCERN

We are pleased to Certify and issue this Performance Certificate that Dukhiram Maurya Engineering & Refractory Works (India) Pvt. Ltd., Mumbai, India has successfully and to our entire satisfaction completed the Installation of Steels & Refractory works for our, India's largest 600 TPD Side Ports Solar Glass Furnace with holding capacity of 2700 Tons at Vishakha Glass Pvt. Ltd., Mundra, Gujarat, India, A Joint Venture of Adani Solar and Asahi India Glass as per Service Work Order No: 2000000101 and CTIEC, China Design.

### The Installation Services included for 600 TPD Solar Glass Furnace as under:

- 1. Complete Structural Steel Installation Work: 1,000 MT.
- 2. Complete Refractory Installation Work: 10,000 MT.
- 3. Complete Crown / Arches Wooden Shuttering Work.
- 4. Complete Cooling Ducts & Nozzles: 44 MT.
- 5. Chimney Refractory lining 90 Meter Height Bottom Dia. 6000 mm & Top Dia. - 3200 mm and
- 6. Complete Furnace Hot Sealing and Insulation Work.