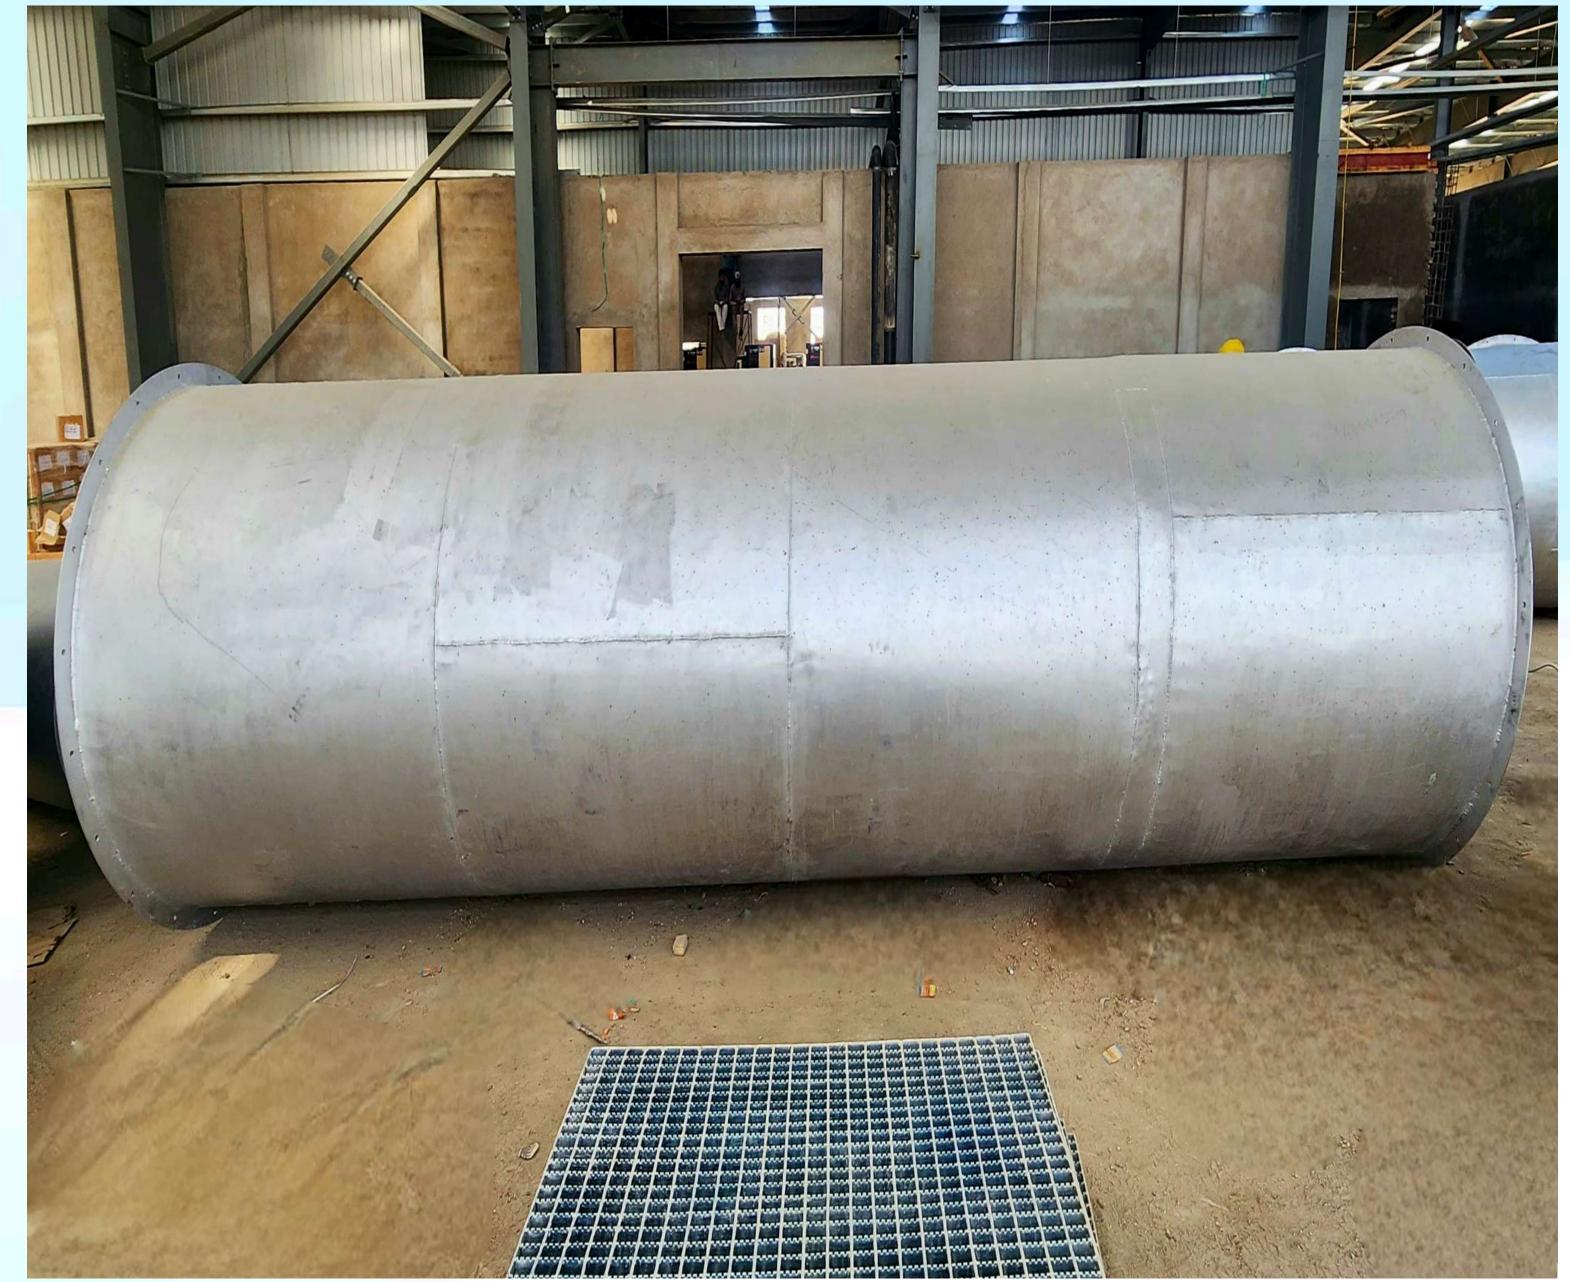

### STEEL FABRICATION AND ERECTION

DUKHIRAM provides Complete Mechanical services, fabrication and Ererction of structural Steel, equipment and utilities.

#### **Fabrication & Erection:**

- 1. Complete furnace Structural Steel.
- 2. Ventilations: Cooling Ducts, blowers, fishtails and Nozzles.
- 3. Utilities: Air & Water Pipelines.
- 4. Furnace equipments: Batch charger, Air Reversal and Pressure control dampers.
- 5. Miscellaneous Steel Works: Catwalk, Platform and ladder.