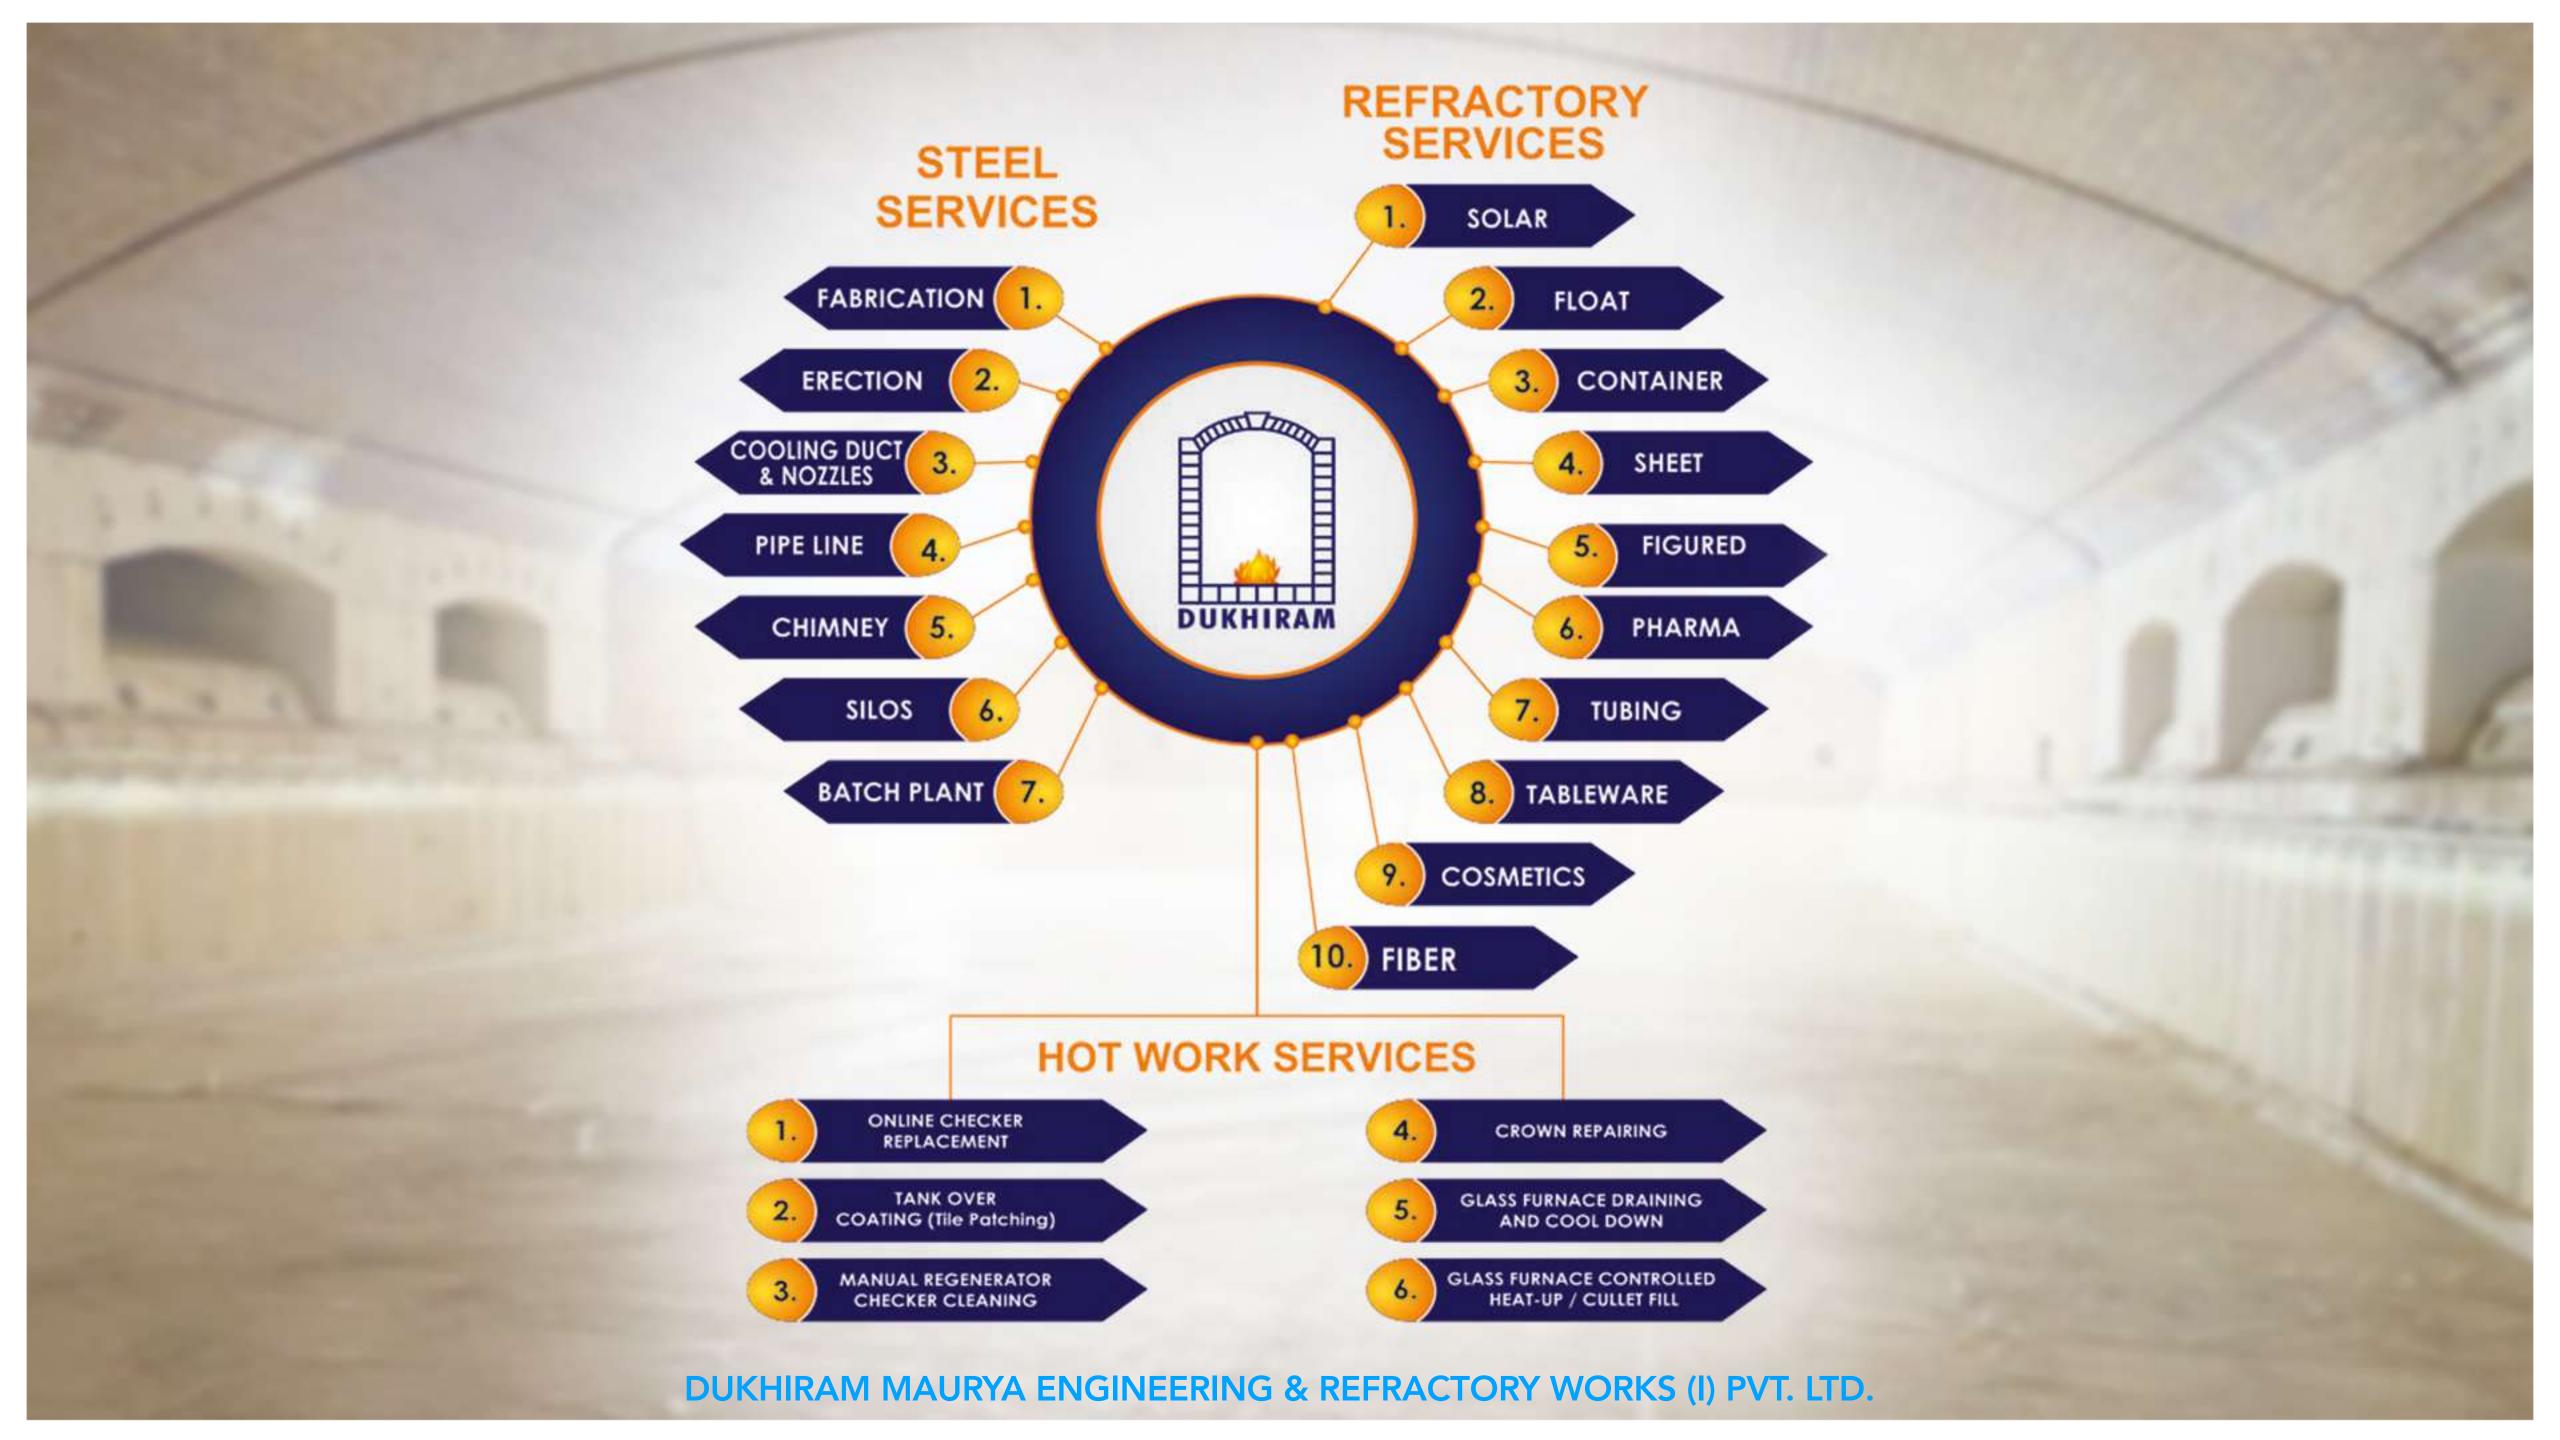

## Services

## OUR SERVICES

### DISMANTLING OF FURNACE

DUKHIRAM specialises in demolition, salvaging of Steel and Refractories for all kinds of melting Furnace.

#### Dismantling/Salvaging

- 1. Demolition/Partial Demolition of Refractories
- 2. Dismantling of Steel.
- 3. Salvaging of Structural Steel & other mechanical equipment.

### STEEL FABRICATION AND ERECTION

DUKHIRAM provides Complete Mechanical services, fabrication and Ererction of structural Steel, equipment and utilities.

#### **Fabrication & Erection:**

- 1. Complete furnace Structural Steel.
- 2. Ventilations: Cooling Ducts, blowers, fishtails and Nozzles.
- 3. Utilities: Air & Water Pipelines.
- 4. Furnace equipments: Batch charger, Air Reversal and Pressure control dampers.
- 5. Miscellaneous Steel Works: Catwalk, Platform and ladder.

### REFRACTORY LINING

Complete Refractory installation works for all kinds of melting furnaces.

#### **Complete Refractory Works**

- Complete Refractory Lining: Solar, Float, Sheet, Fibre, Container, Tableware, Oxy-Fuel, Pharmaceutical, Oxy-Fuel etc.
- Melting Tank, Regenerators, Canal/Distributor & Forehearth.
- 3. Flue/Waste gas channel.

### HOT REPAIR SERVICES

DUKHIRAM provides repair and maintainence support for extending your furnace campaigns.

#### **Furnace Hot Repair**

- 1. Online Checker Replacement
- 2. Tile Patching / Overcoating
- 3. Repair of Arches Furnace, Regenerator, Forehearth etc.
- 4. Manual Regenerator Cleaning
- 5. Furnace Draining.