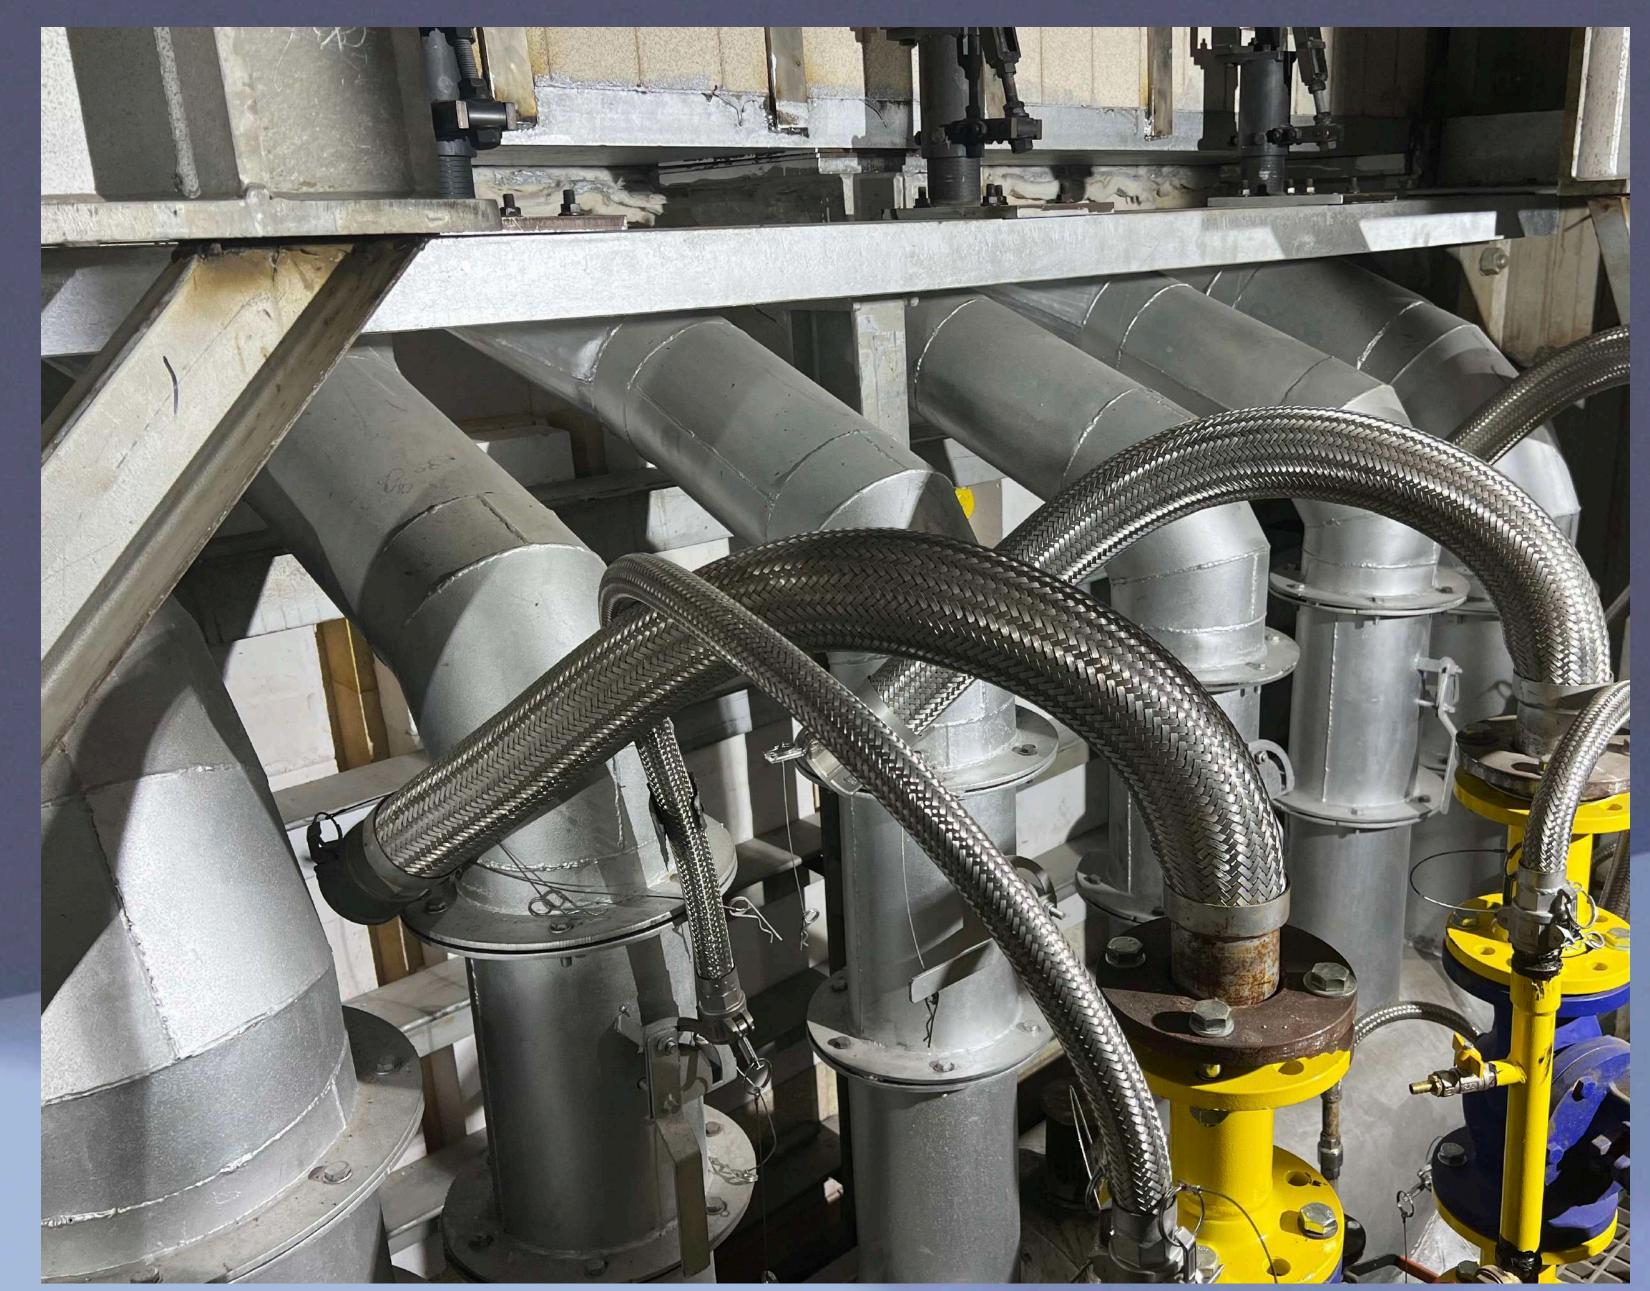

#### Fabrication and Erection:

- Complete Furnace Structural Steel.
- Ventilations: Cooling Ducts, Flexible hose, Nozzles and blowers.
- Utilities: Air & Water Pipelines.
- Furnace equipments: Manual, Air Reversal & Pressure control dampers.
- Miscellaneous Steel Works: Catwalk, Platform and Staircase.

## Cooling Ducts & Nozzles

**Fabrication & Erection** 

DUKHIRAM MAURYA ENGINEERING & REFRACTORY WORKS (I) PVT. LTD.

DUKHIRAM MAURYA ENGINEERING & REFRACTORY WORKS (I) PVT. LTD.

DUKHIRAM MAURYA ENGINEERING & REFRACTORY WORKS (I) PVT. LTD.