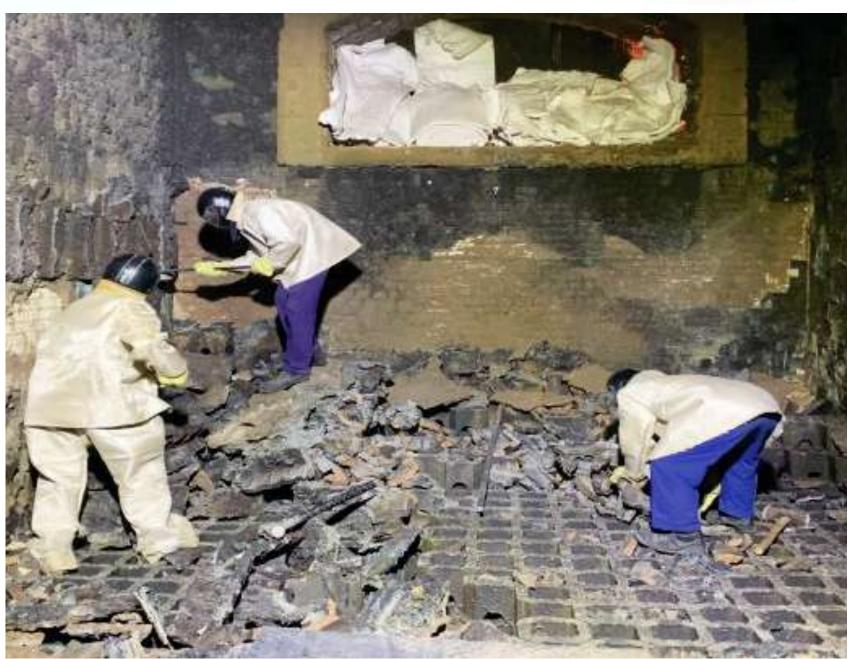

### DISMANTLING OF FURNACE

DUKHIRAM specialises in demolition, salvaging of Steel and Refractories for all kinds of melting Furnace.

#### Dismantling/Salvaging

- 1. Demolition/Partial Demolition of Refractories
- 2. Dismantling of Steel.
- 3. Salvaging of Structural Steel & other mechanical equipment.

## Dismantling

**Complete Steel & Refractories** 

DUKHIRAM MAURYA ENGINEERING & REFRACTORY WORKS (I) PVT. LTD.

**Demolition of Furnace** 

Demolition of Regenerators

#### Before & After Demolition