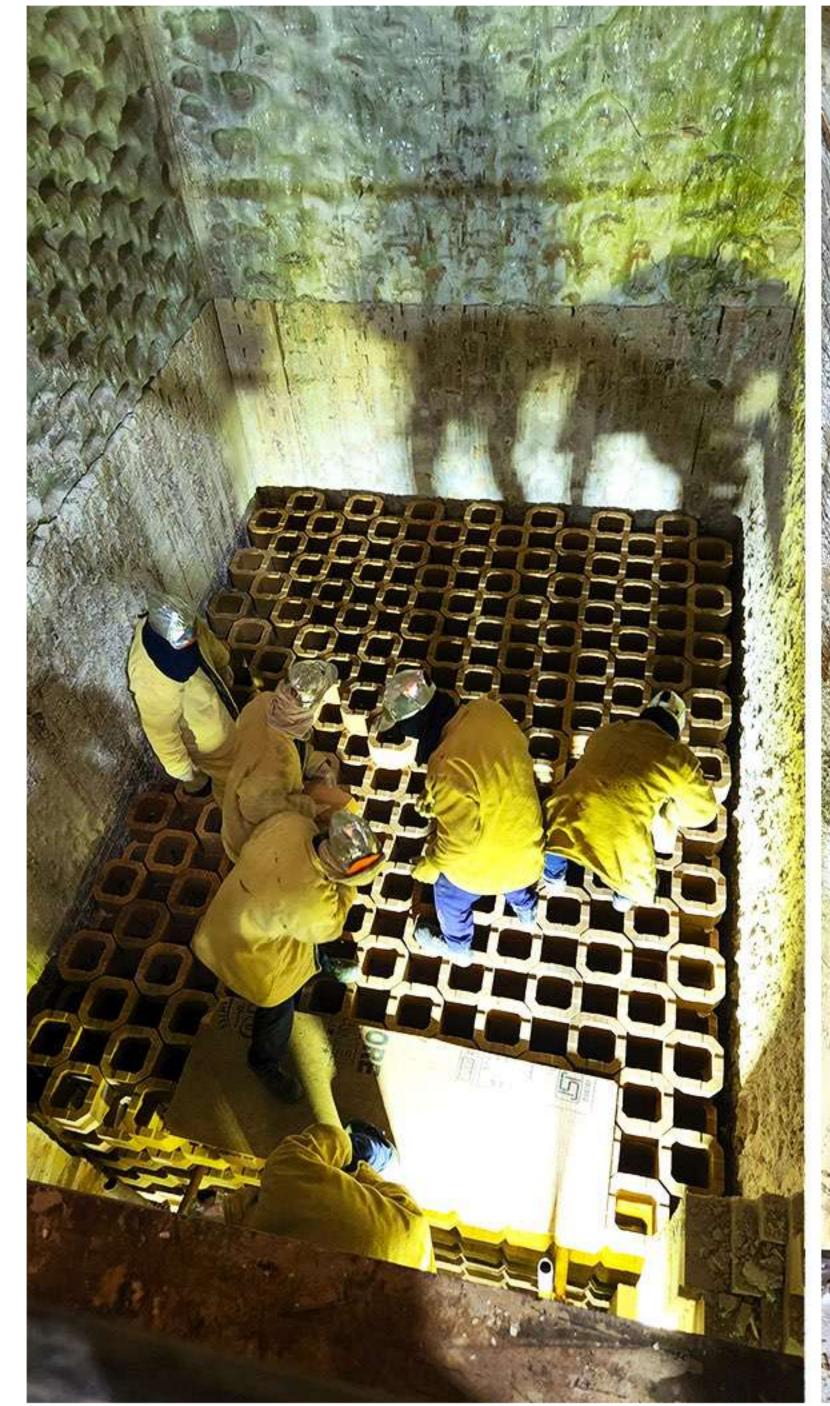

### DISMANTLING OF FURNACE

DUKHIRAM specialises in demolition, salvaging of Steel and Refractories for all kinds of melting Furnace.

#### Dismantling/Salvaging

- 1. Demolition/Partial Demolition of Refractories
- 2. Dismantling of Steel.
- 3. Salvaging of Structural Steel & other mechanical equipment.

## Dismantling

**Complete Steel & Refractories** 

DUKHIRAM MAURYA ENGINEERING & REFRACTORY WORKS (I) PVT. LTD.

**Demolition of Furnace** 

Demolition of Regenerators

#### Before & After Demolition