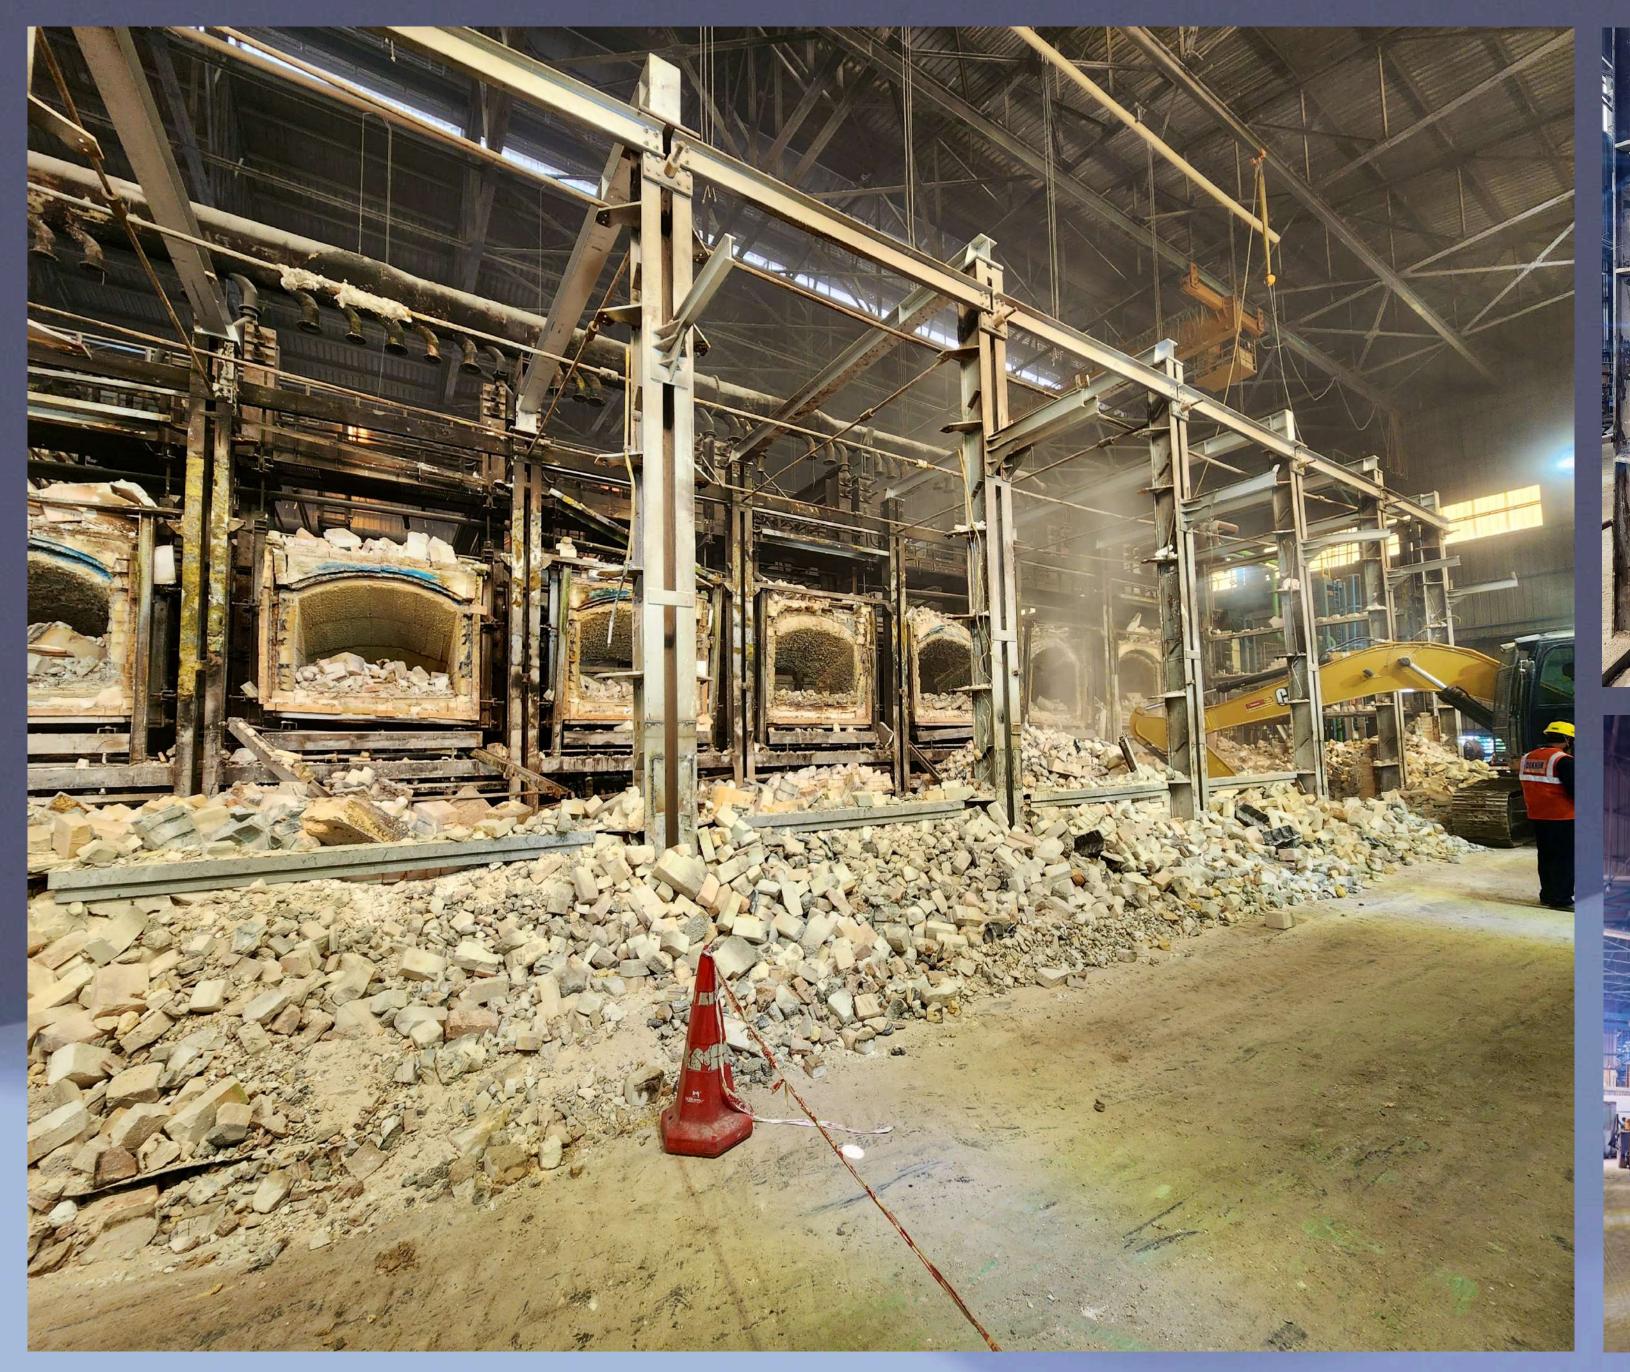

### DISMANTLING OF FURNACE

DUKHIRAM specialises in demolition, salvaging of Steel and Refractories for all kinds of melting Furnace.

#### Dismantling/Salvaging

- 1. Demolition/Partial Demolition of Refractories
- 2. Dismantling of Steel.
- 3. Salvaging of Structural Steel & other mechanical equipment.

## Dismantling

**Complete Steel & Refractories** 

DUKHIRAM MAURYA ENGINEERING & REFRACTORY WORKS (I) PVT. LTD.

**Demolition of Furnace** 

Demolition of Regenerators

#### Before & After Demolition