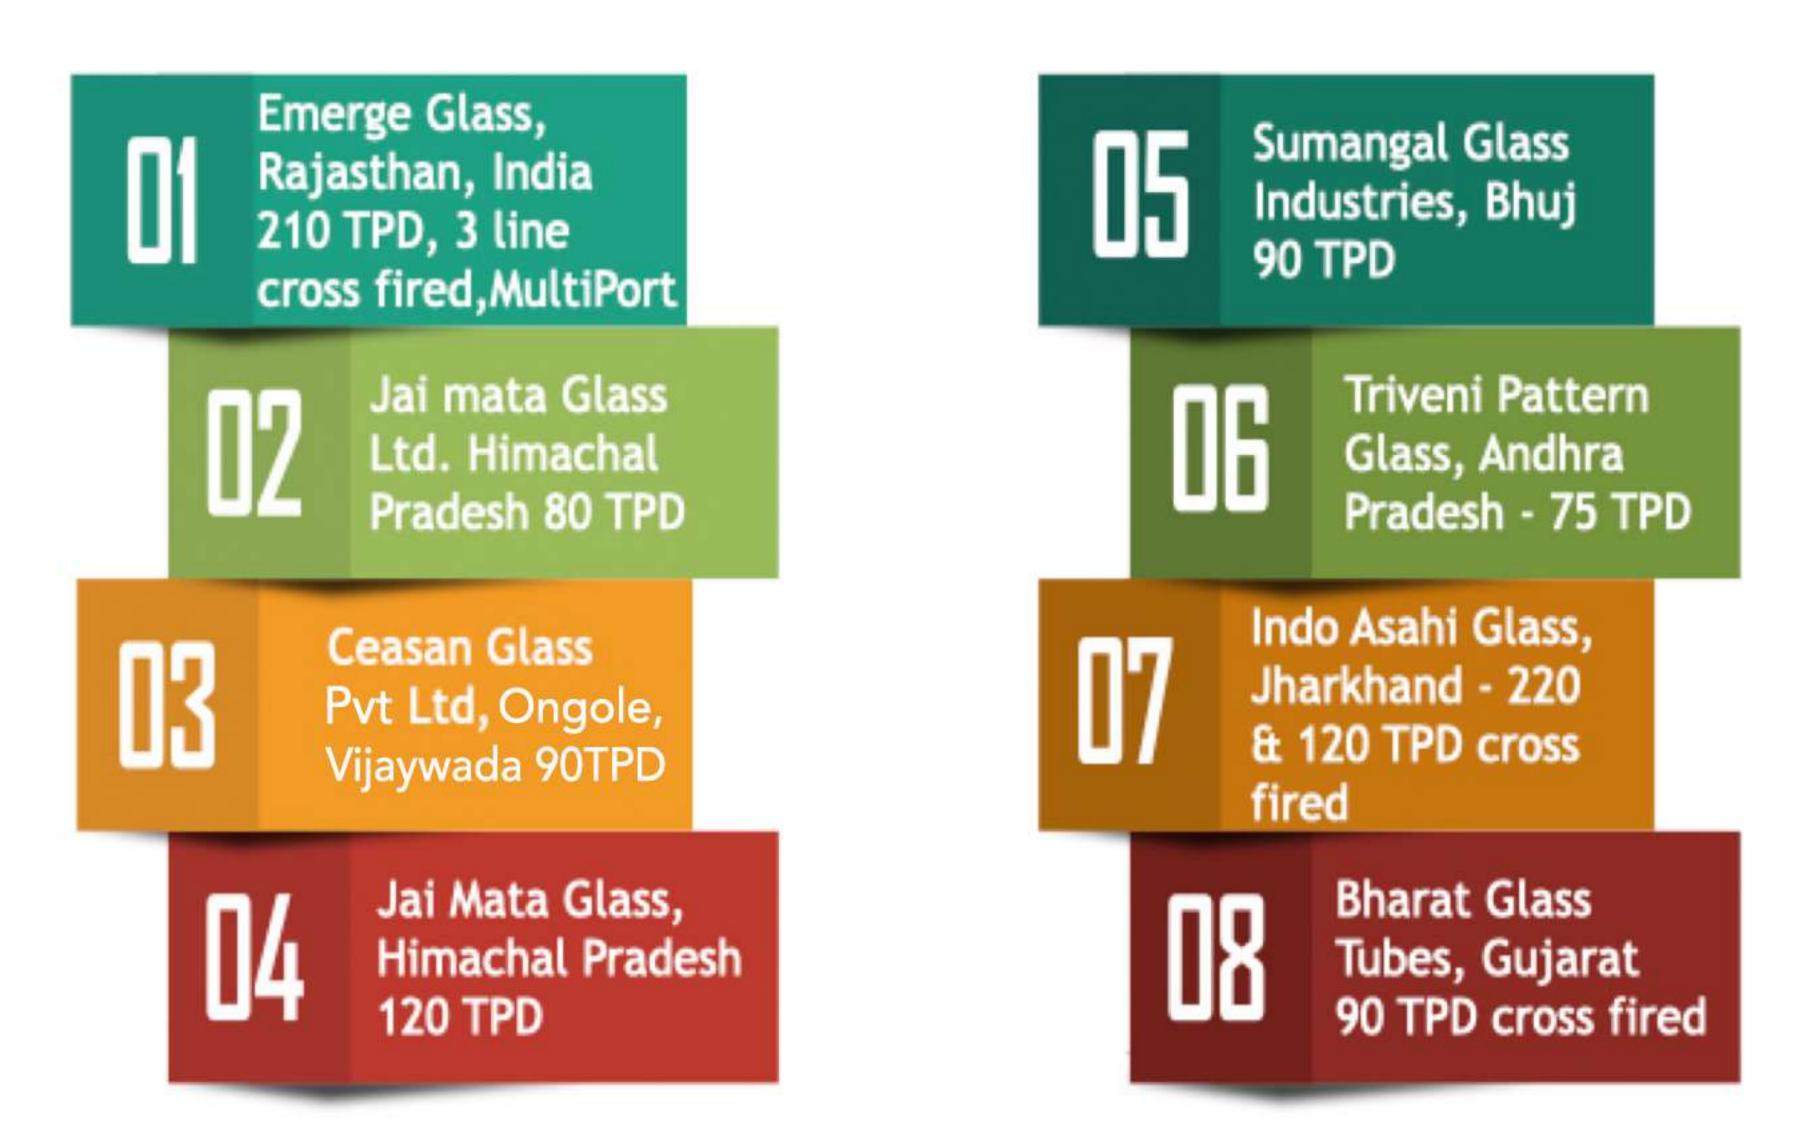

### SHEET GLASS

Emerge Glass India Pvt Ltd, Kehwana Rajput, Jaipur - 210 TPD, 3 Lines Cross Fired, Multi Port.

Jai Mata Glass Limited, Himachal Pradesh – 120 TPD
Ceasan Glass Pvt Ltd, Vijaywada - 80 TPD
Sumangal Glass Industries Pvt Ltd, Bhuj - 90 TPD
Triveni Pattern Glass Ltd, Andhra Pradesh - 75 TPD
Indo Asahi Glass Ltd, Jharkhand – 220 & 120 TPD Cross Fired
Jai Mata Glass Limited, Himachal Pradesh – 120 TPD
Bharat Glass Tubes Ltd, Gujarat - 90 TPD, Cross Fired Multi Port.