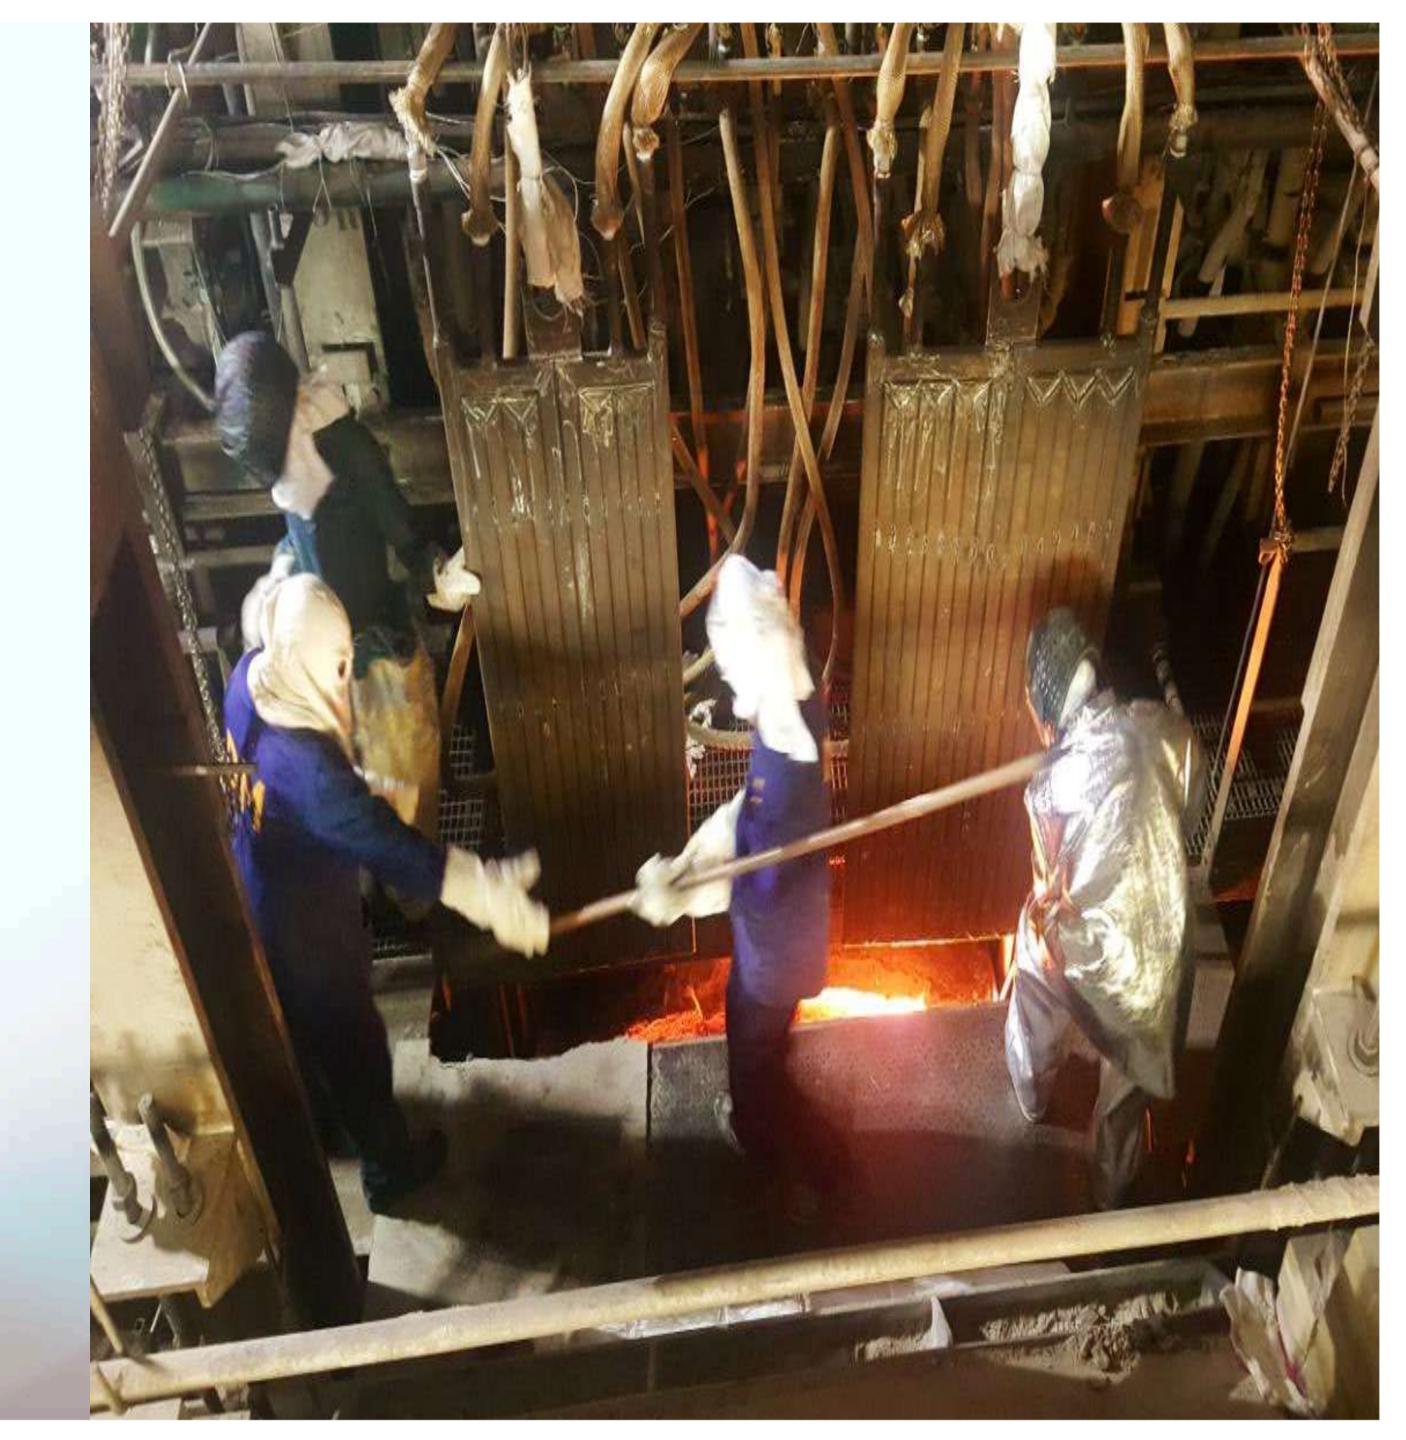

## Hot Repair

DUKHIRAM MAURYA ENGINEERING & REFRACTORY WORKS (I) PVT. LTD.

#### Hot Repair

- 1. Online Checker Replacement.
- 2. Tile Patching/Overcoating.
- 3. Regenerator Crown Repair.
- 4. Repair of Port and Arches.
- 5. Regenerator Manual Cleaning.