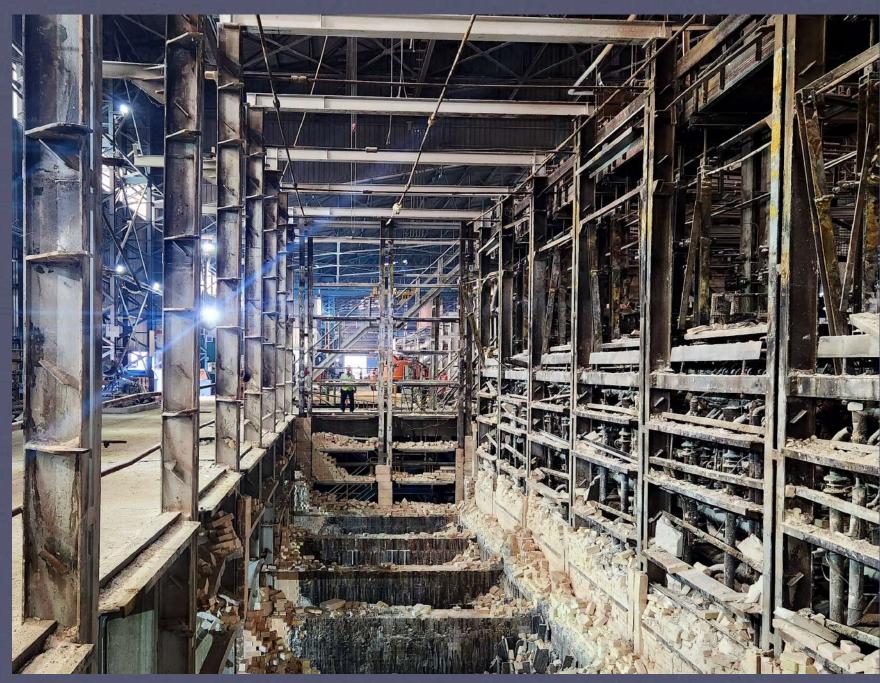

### DISMANTLING OF FURNACE

DUKHIRAM specialises in demolition, salvaging of Steel and Refractories for all kinds of melting Furnace.

#### Dismantling/Salvaging

- 1. Demolition/Partial Demolition of Refractories
- 2. Dismantling of Steel.
- 3. Salvaging of Structural Steel & other mechanical equipment.

## Dismantling

**Complete Steel & Refractories** 

DUKHIRAM MAURYA ENGINEERING & REFRACTORY WORKS (I) PVT. LTD.

**Demolition of Furnace** 

Demolition of Regenerators

#### Before & After Demolition