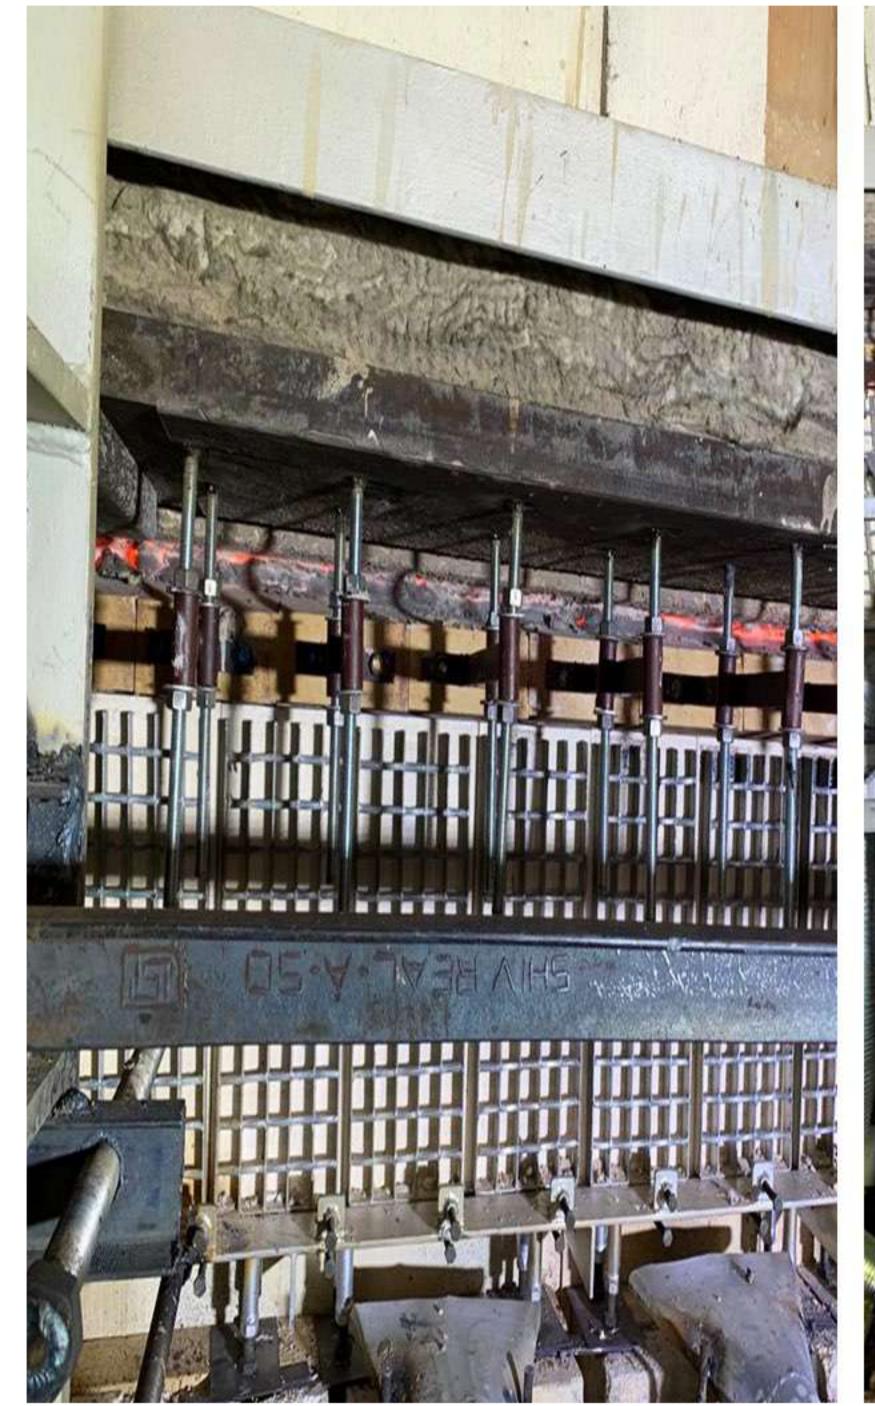

### HOT REPAIR SERVICES

DUKHIRAM provides repair and maintainence support for extending your furnace campaigns.

#### **Furnace Hot Repair**

- 1. Online Checker Replacement
- 2. Tile Patching / Overcoating
- 3. Repair of Arches Furnace, Regenerator, Forehearth etc.
- 4. Manual Regenerator Cleaning
- 5. Furnace Draining.

## Hot Repair

DUKHIRAM MAURYA ENGINEERING & REFRACTORY WORKS (I) PVT. LTD.

#### Hot Repair

- 1. Online Checker Replacement.
- 2. Tile Patching/Overcoating.
- 3. Regenerator Crown Repair.
- 4. Repair of Port and Arches.
- 5. Regenerator Manual Cleaning.