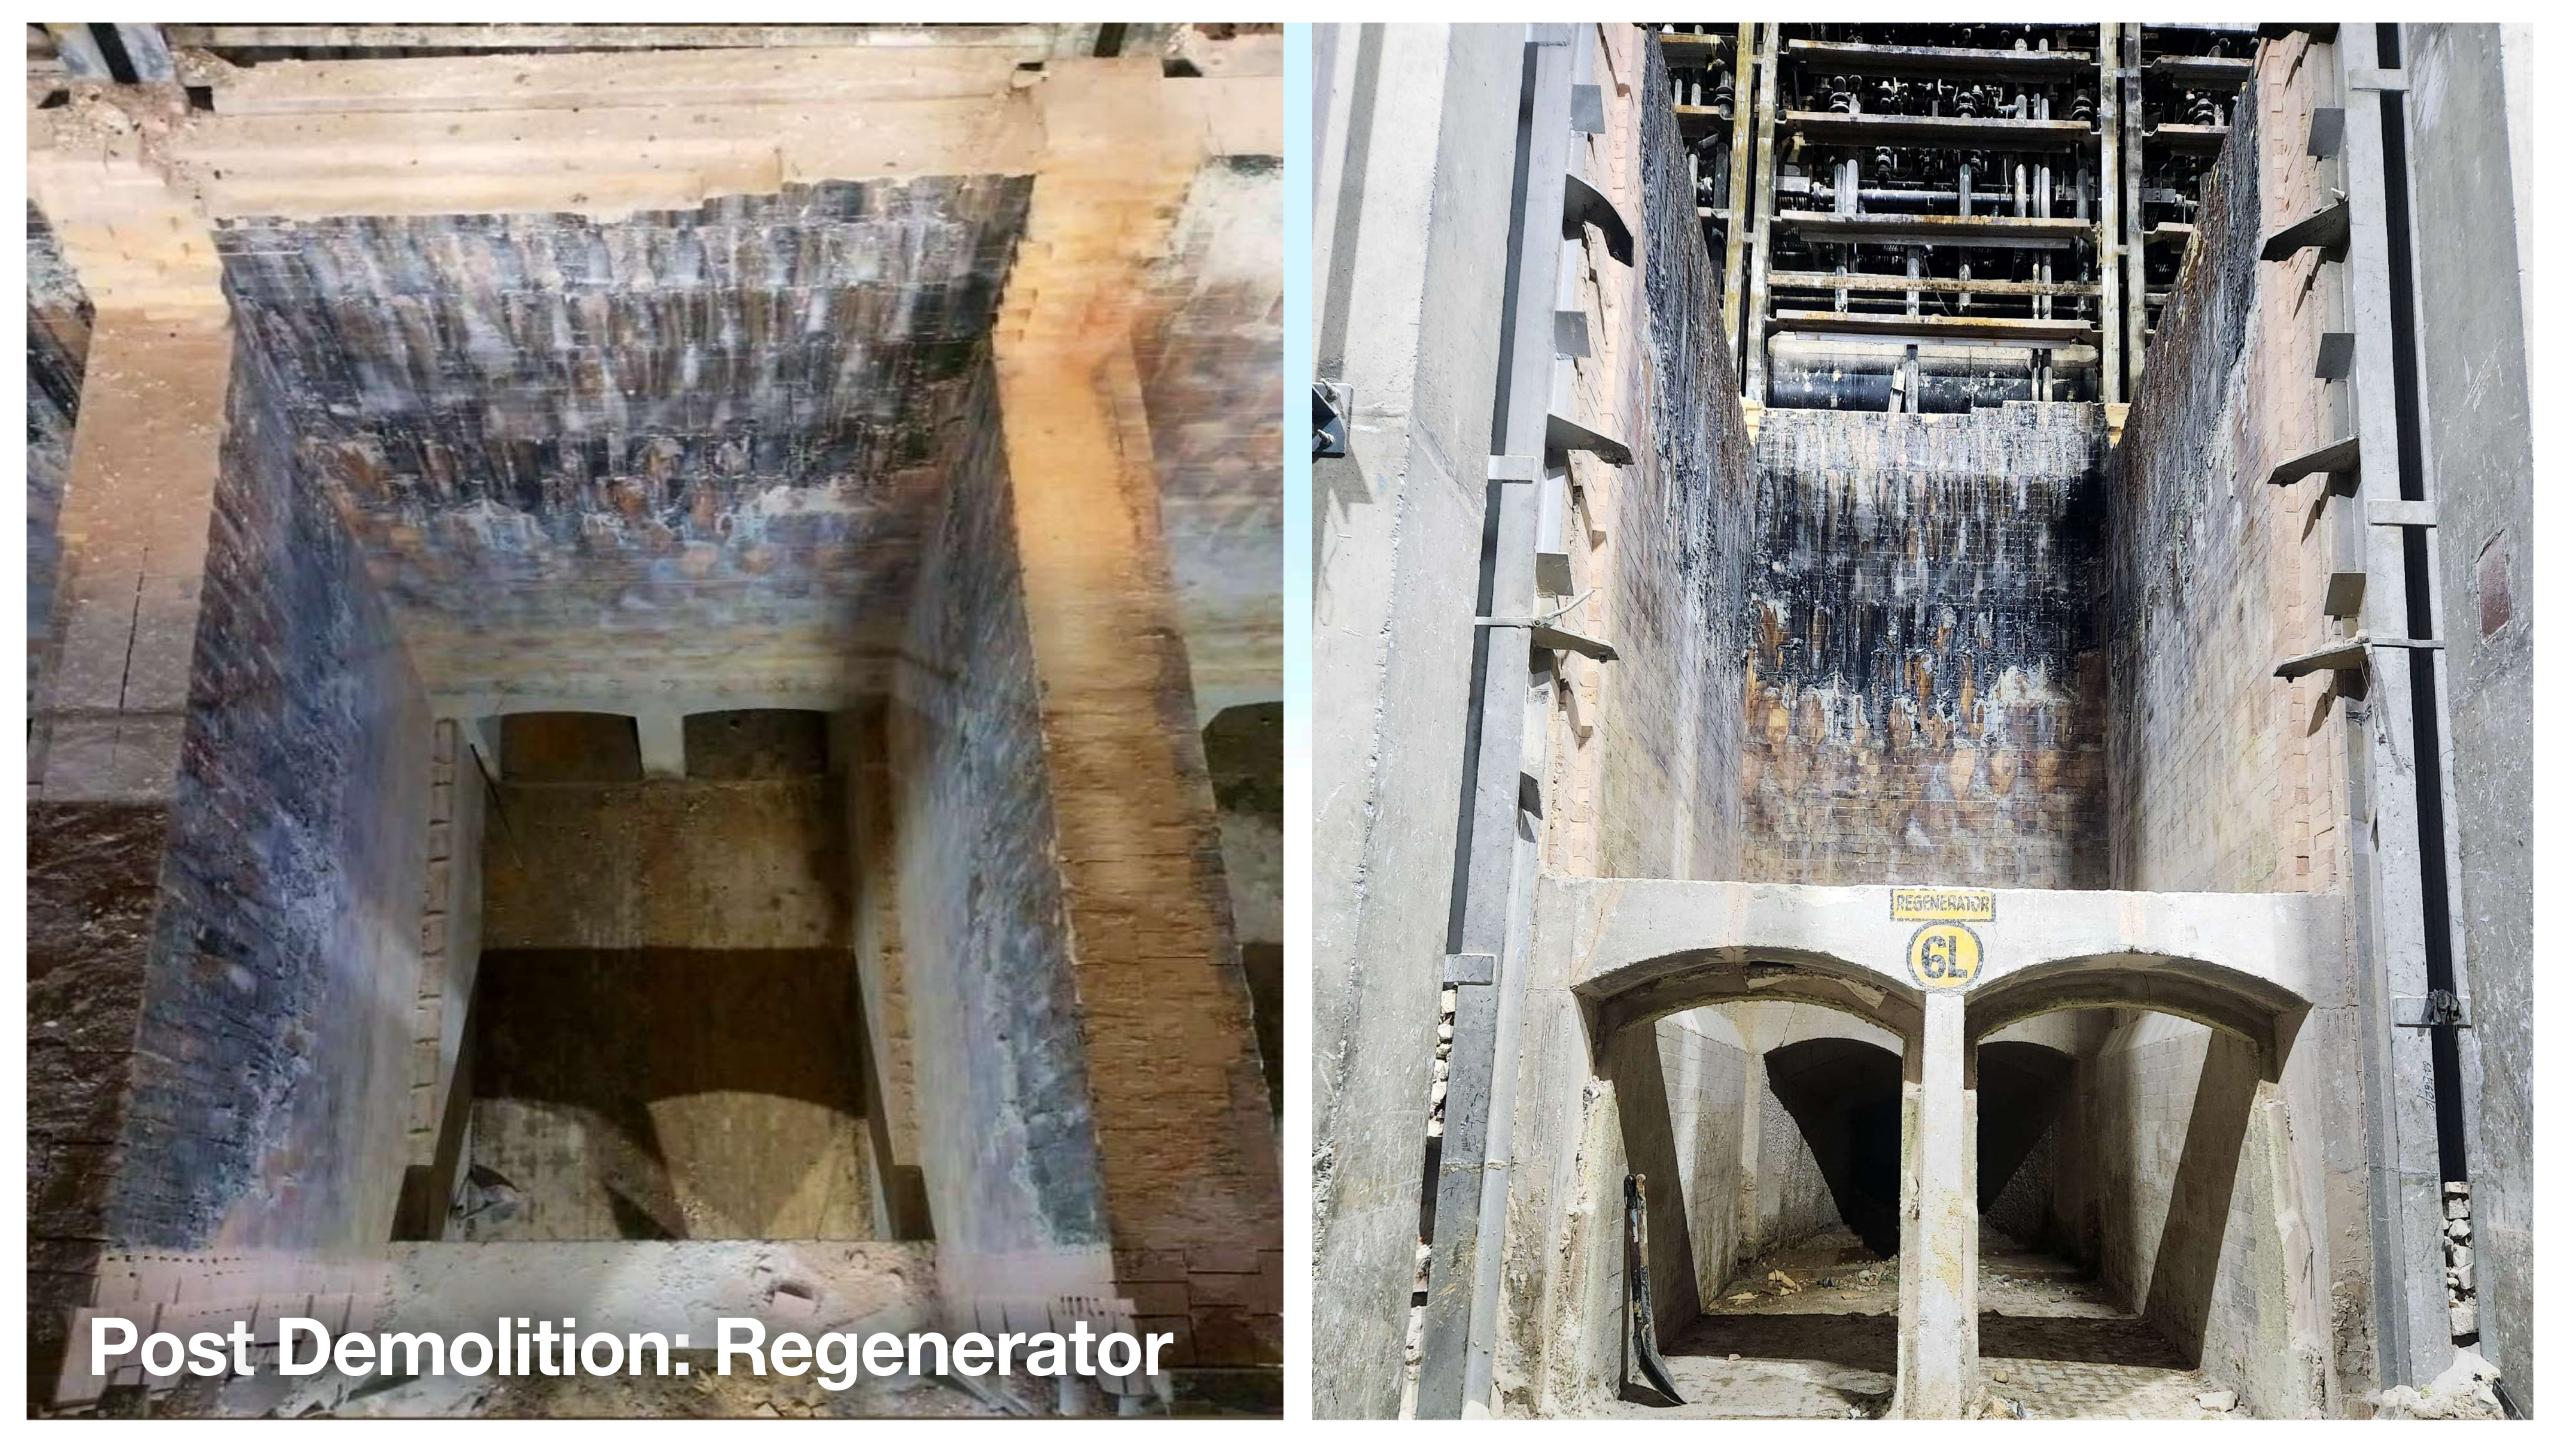

### DISMANTLING OF FURNACE

DUKHIRAM specialises in demolition, salvaging of Steel and Refractories for all kinds of melting Furnace.

#### Dismantling/Salvaging

- 1. Demolition/Partial Demolition of Refractories
- 2. Dismantling of Steel.
- 3. Salvaging of Structural Steel & other mechanical equipment.

## Dismantling

**Complete Steel & Refractories** 

DUKHIRAM MAURYA ENGINEERING & REFRACTORY WORKS (I) PVT. LTD.

**Demolition of Furnace** 

Demolition of Regenerators

#### Before & After Demolition