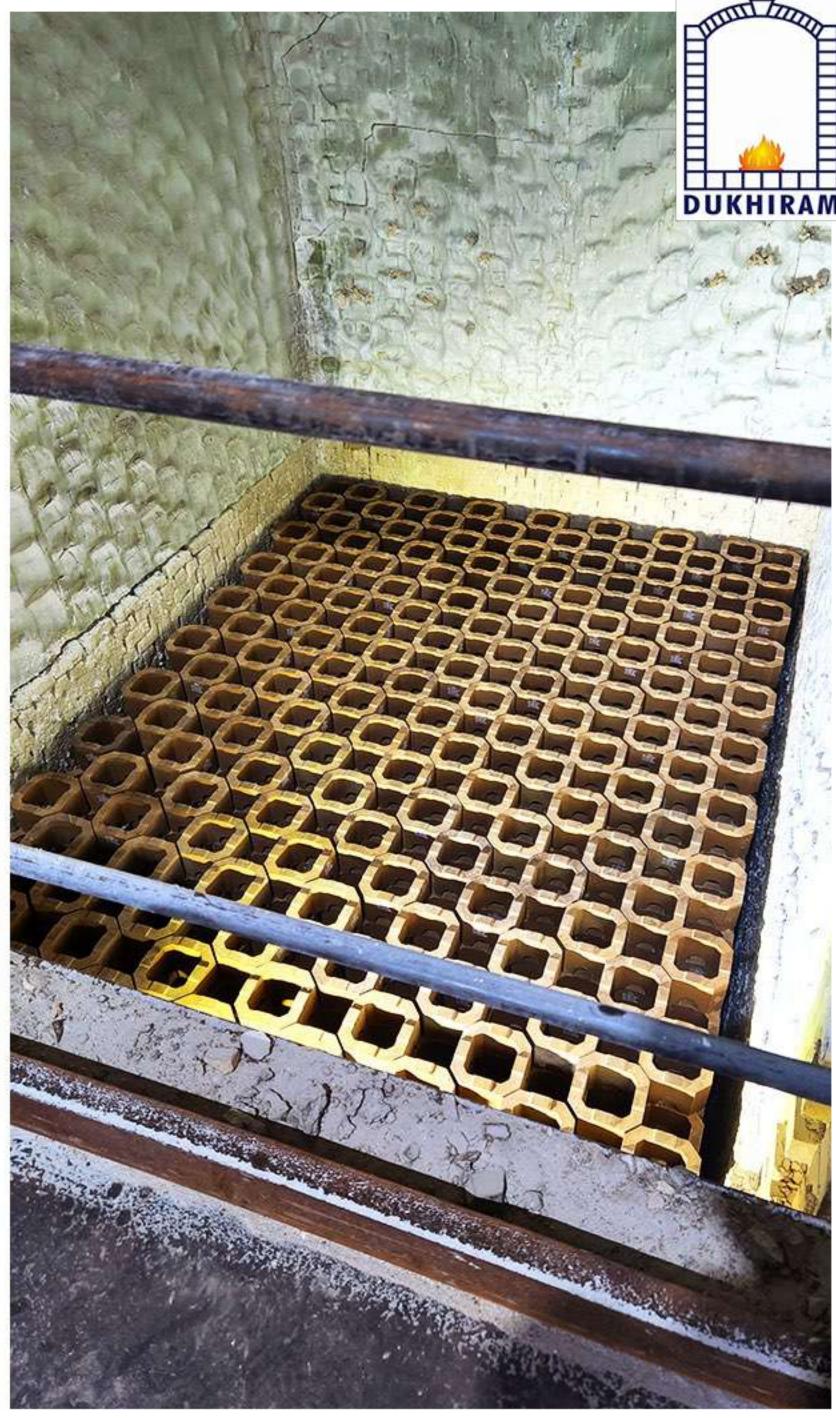

### REFRACTORY LINING

Complete Refractory installation works for all kinds of melting furnaces.

#### **Complete Refractory Works**

- Complete Refractory Lining: Solar, Float, Sheet, Fibre, Container, Tableware, Oxy-Fuel, Pharmaceutical, Oxy-Fuel etc.
- Melting Tank, Regenerators, Canal/Distributor & Forehearth.
- 3. Flue/Waste gas channel.