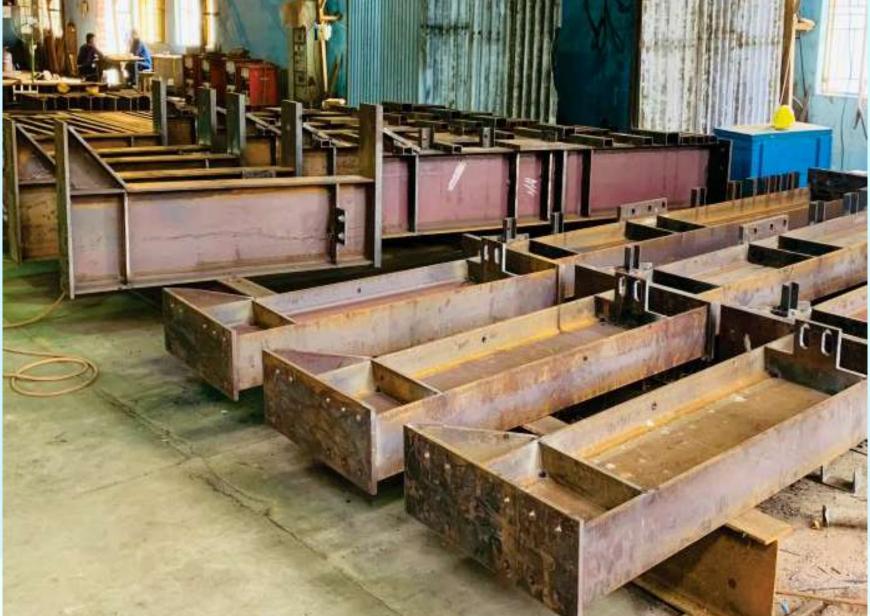

### STEEL FABRICATION AND ERECTION

DUKHIRAM provides Complete Mechanical services, fabrication and Ererction of structural Steel, equipment and utilities.

#### **Fabrication & Erection:**

- 1. Complete furnace Structural Steel.
- 2. Ventilations: Cooling Ducts, blowers, fishtails and Nozzles.
- 3. Utilities: Air & Water Pipelines.
- 4. Furnace equipments: Batch charger, Air Reversal and Pressure control dampers.
- 5. Miscellaneous Steel Works: Catwalk, Platform and ladder.