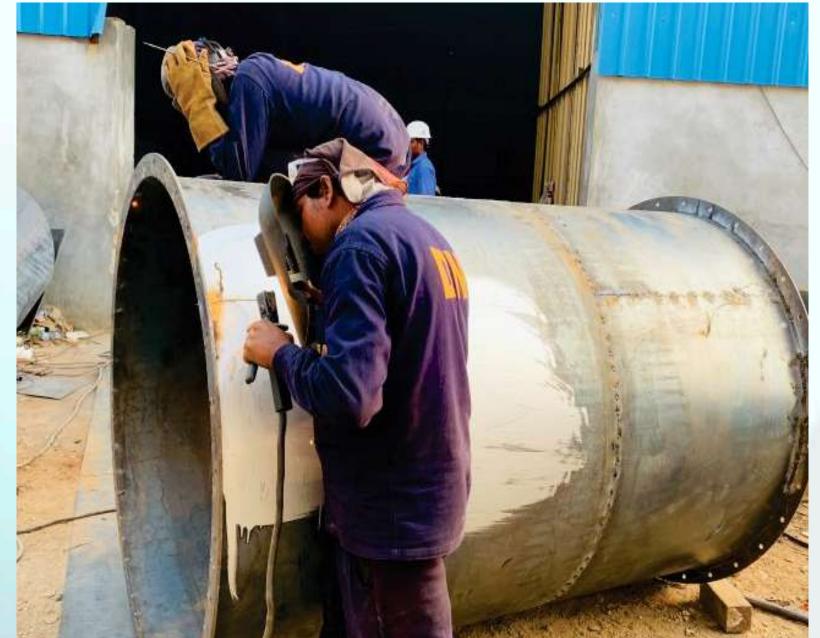

## Chimney

**Fabrication & Erection** 

DUKHIRAM MAURYA ENGINEERING & REFRACTORY WORKS (I) PVT. LTD.

DUKHIRAM MAURYA ENGINEERING & REFRACTORY WORKS (I) PVT. LTD.

DUKHIRAM MAURYA ENGINEERING & REFRACTORY WORKS (I) PVT. LTD.

- Fabrication & Erection of Structural steels;
- Supply & Erection of Platform Gratings and Tie-rods & Jack-bolts;
- 3. Installation / Lining of Refractories and
- Supply & Erection of 02 Numbers Natural draught 75 m height M.S. Chimney with inside SS