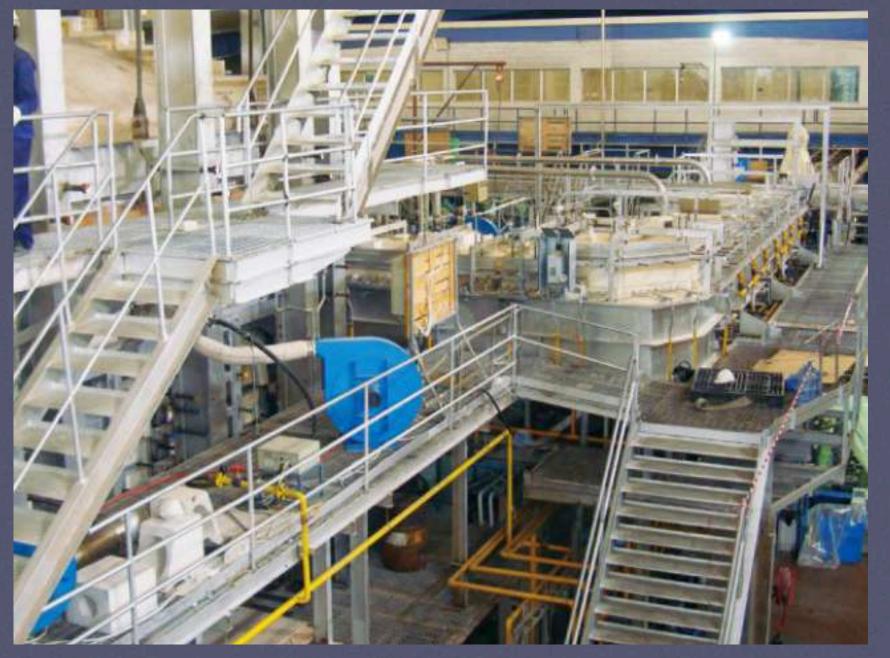

### STEEL FABRICATION AND ERECTION

DUKHIRAM provides Complete Mechanical services, fabrication and Ererction of structural Steel, equipment and utilities.

#### **Fabrication & Erection:**

- 1. Complete furnace Structural Steel.
- 2. Ventilations: Cooling Ducts, blowers, fishtails and Nozzles.
- 3. Utilities: Air & Water Pipelines.
- 4. Furnace equipments: Batch charger, Air Reversal and Pressure control dampers.
- 5. Miscellaneous Steel Works: Catwalk, Platform and ladder.

# Catwalk, Platform, Staircase

DUKHIRAM MAURYA ENGINEERING & REFRACTORY WORKS (I) PVT. LTD.