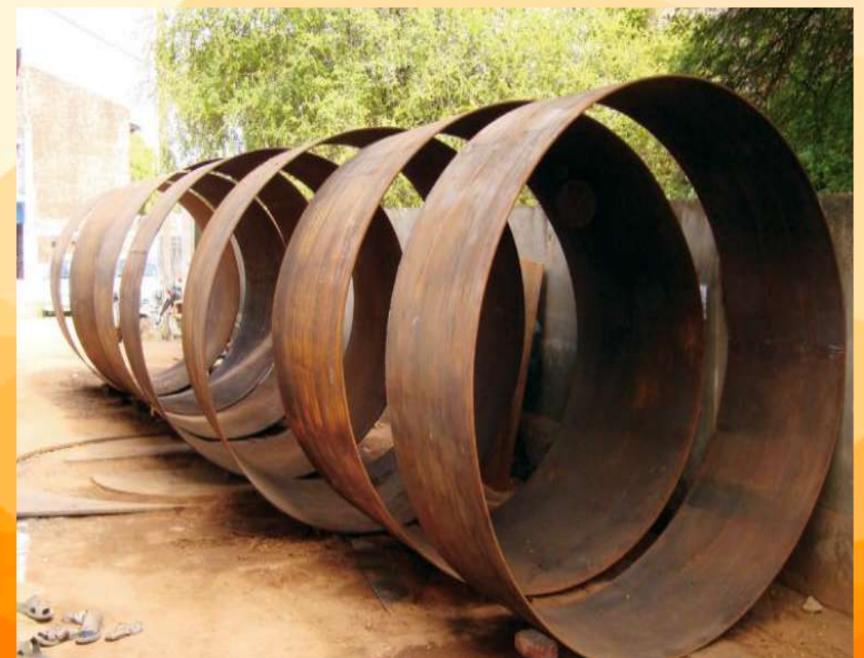

### STEEL FABRICATION AND ERECTION

DUKHIRAM provides Complete Mechanical services, fabrication and Ererction of structural Steel, equipment and utilities.

#### **Fabrication & Erection:**

- 1. Complete furnace Structural Steel.
- 2. Ventilations: Cooling Ducts, blowers, fishtails and Nozzles.
- 3. Utilities: Air & Water Pipelines.
- 4. Furnace equipments: Batch charger, Air Reversal and Pressure control dampers.
- 5. Miscellaneous Steel Works: Catwalk, Platform and ladder.