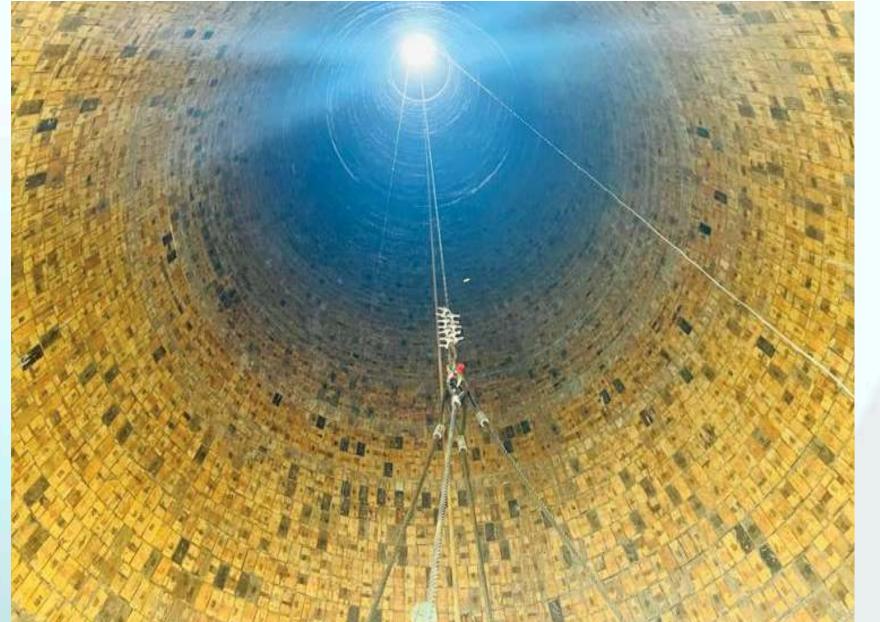

### REFRACTORY LINING

Complete Refractory installation works for all kinds of melting furnaces.

#### **Complete Refractory Works**

- Complete Refractory Lining: Solar, Float, Sheet, Fibre, Container, Tableware, Oxy-Fuel, Pharmaceutical, Oxy-Fuel etc.
- Melting Tank, Regenerators, Canal/Distributor & Forehearth.
- 3. Flue/Waste gas channel.

## Refractory Solutions

Expertise in construction of Solar, Float, Sheet, Container, Pharmaceuticals, Tubing, figured, Tableware, Fibre, Oxy - Fuel, Sodium Silicate Furnaces.

DUKHIRAM MAURYA ENGINEERING & REFRACTORY WORKS (I) PVT. LTD.