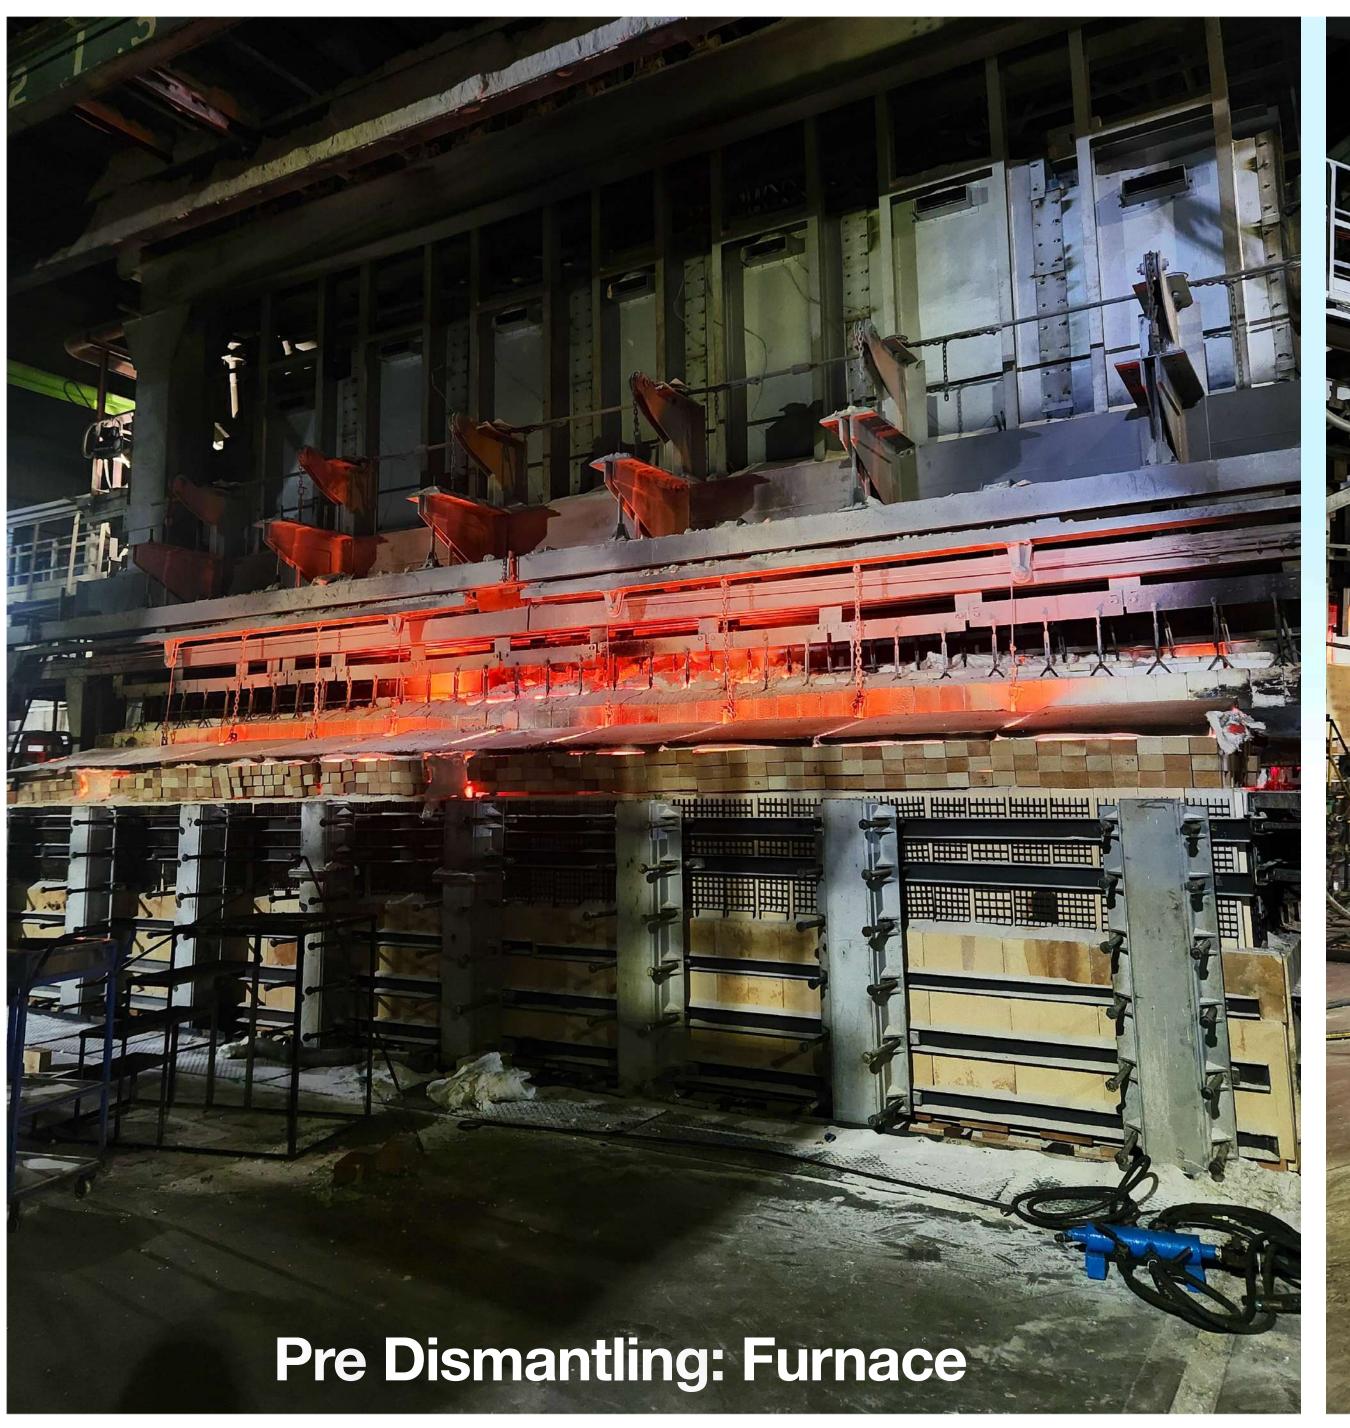

### DISMANTLING OF FURNACE

DUKHIRAM specialises in demolition, salvaging of Steel and Refractories for all kinds of melting Furnace.

#### Dismantling/Salvaging

- 1. Demolition/Partial Demolition of Refractories
- 2. Dismantling of Steel.
- 3. Salvaging of Structural Steel & other mechanical equipment.

## Dismantling

**Complete Steel & Refractories** 

DUKHIRAM MAURYA ENGINEERING & REFRACTORY WORKS (I) PVT. LTD.

**Demolition of Furnace** 

Demolition of Regenerators

#### Before & After Demolition