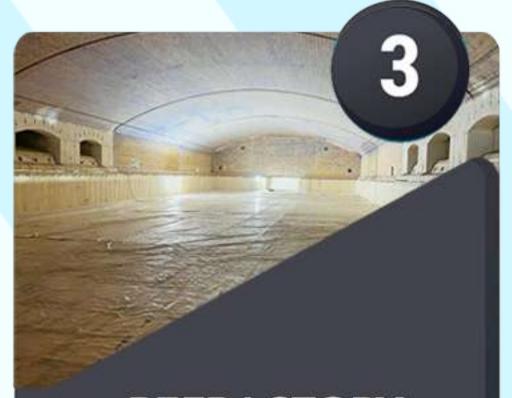

### REFRACTORY LINING

Complete Refractory installation works for all kinds of melting furnaces.

#### **Complete Refractory Works**

- Complete Refractory Lining: Solar, Float, Sheet, Fibre, Container, Tableware, Oxy-Fuel, Pharmaceutical, Oxy-Fuel etc.
- Melting Tank, Regenerators, Canal/Distributor & Forehearth.
- 3. Flue/Waste gas channel.