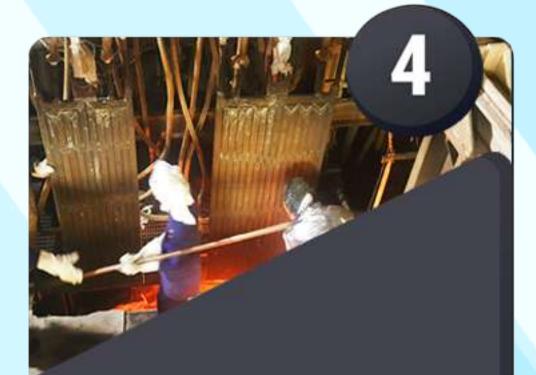

### HOT REPAIR SERVICES

DUKHIRAM provides repair and maintainence support for extending your furnace campaigns.

#### **Furnace Hot Repair**

- 1. Online Checker Replacement
- 2. Tile Patching / Overcoating
- 3. Repair of Arches Furnace, Regenerator, Forehearth etc.
- 4. Manual Regenerator Cleaning
- 5. Furnace Draining.