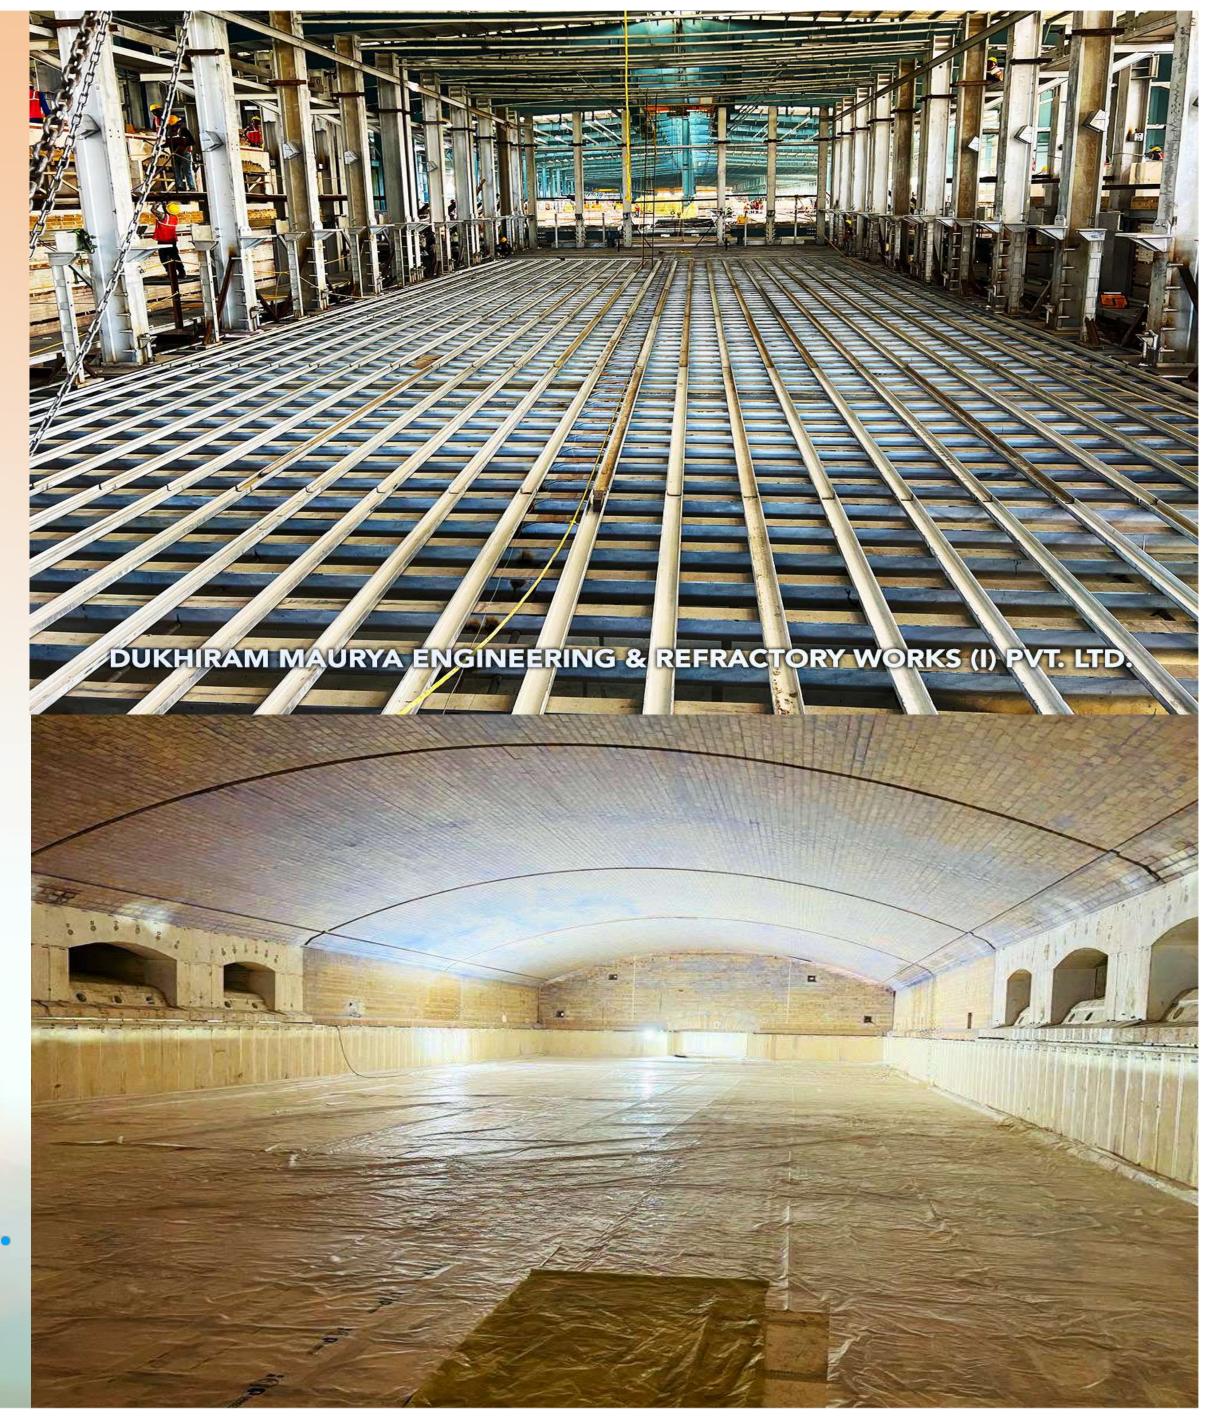

### STEEL FABRICATION AND ERECTION

DUKHIRAM provides Complete Mechanical services, fabrication and Ererction of structural Steel, equipment and utilities.

#### **Fabrication & Erection:**

- 1. Complete furnace Structural Steel.
- 2. Ventilations: Cooling Ducts, blowers, fishtails and Nozzles.
- 3. Utilities: Air & Water Pipelines.
- 4. Furnace equipments: Batch charger, Air Reversal and Pressure control dampers.
- 5. Miscellaneous Steel Works: Catwalk, Platform and ladder.

### REFRACTORY LINING

Complete Refractory installation works for all kinds of melting furnaces.

#### **Complete Refractory Works**

- Complete Refractory Lining: Solar, Float, Sheet, Fibre, Container, Tableware, Oxy-Fuel, Pharmaceutical, Oxy-Fuel etc.
- Melting Tank, Regenerators, Canal/Distributor & Forehearth.
- 3. Flue/Waste gas channel.