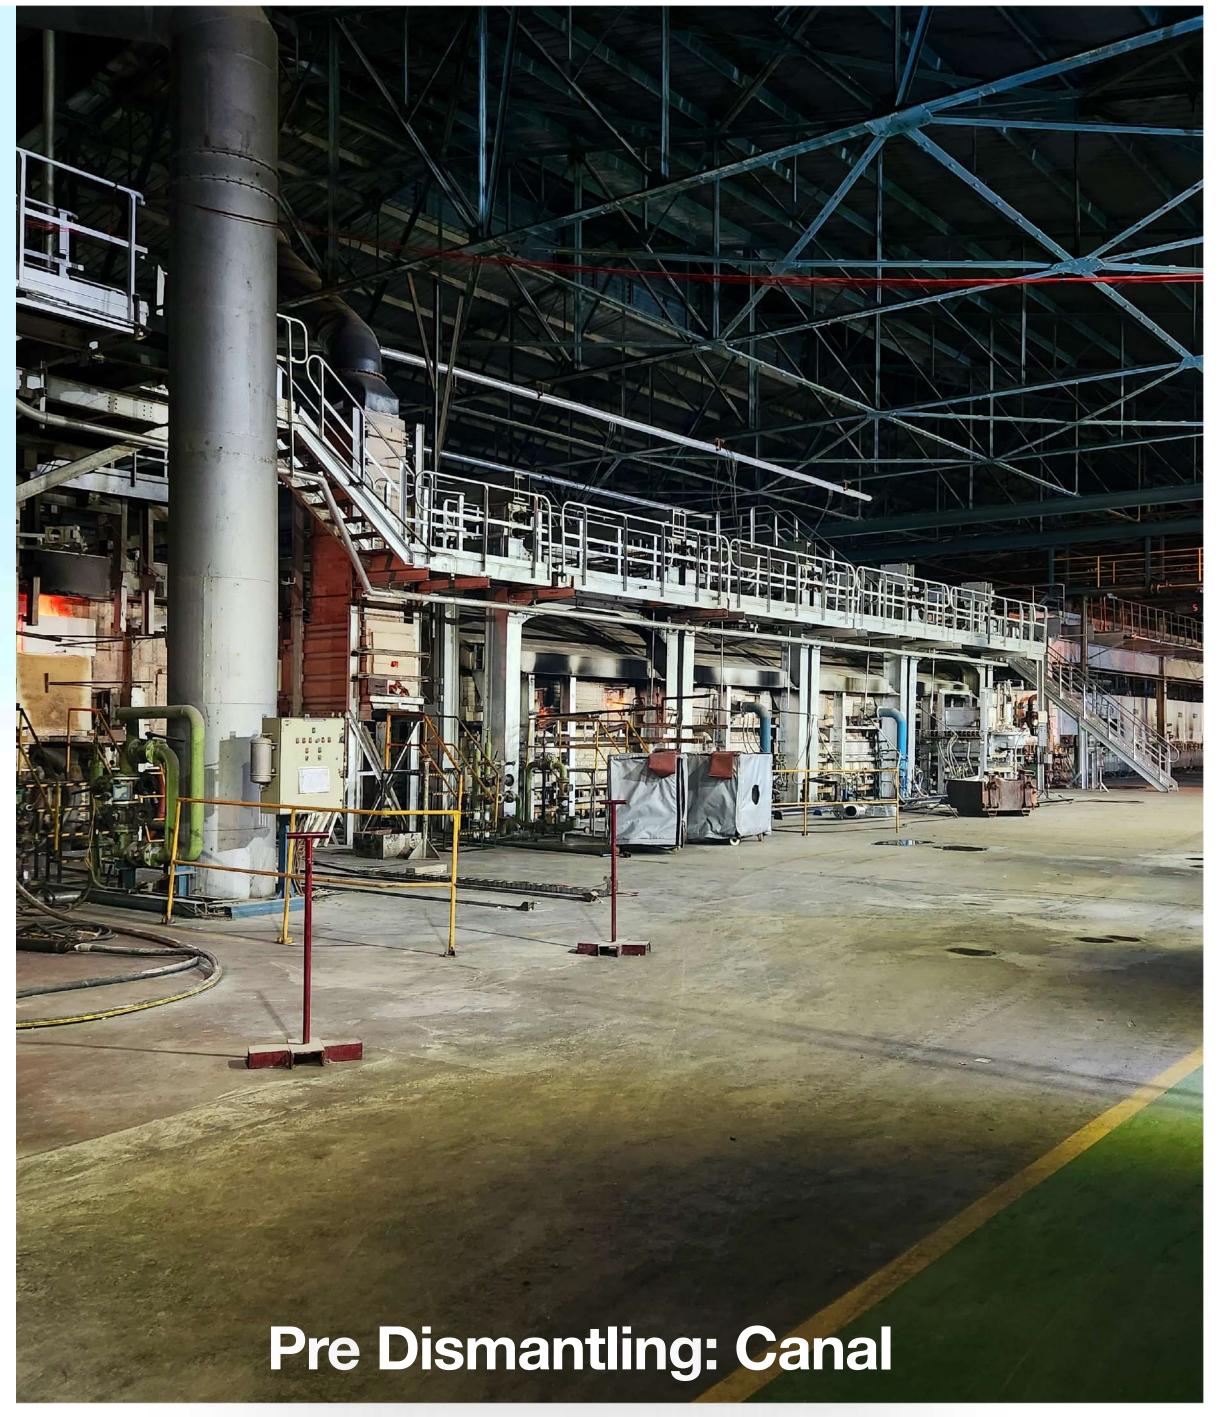

### DISMANTLING OF FURNACE

DUKHIRAM specialises in demolition, salvaging of Steel and Refractories for all kinds of melting Furnace.

#### Dismantling/Salvaging

- 1. Demolition/Partial Demolition of Refractories
- 2. Dismantling of Steel.
- 3. Salvaging of Structural Steel & other mechanical equipment.

## Dismantling

**Complete Steel & Refractories** 

DUKHIRAM MAURYA ENGINEERING & REFRACTORY WORKS (I) PVT. LTD.

**Demolition of Furnace** 

Demolition of Regenerators

#### Before & After Demolition