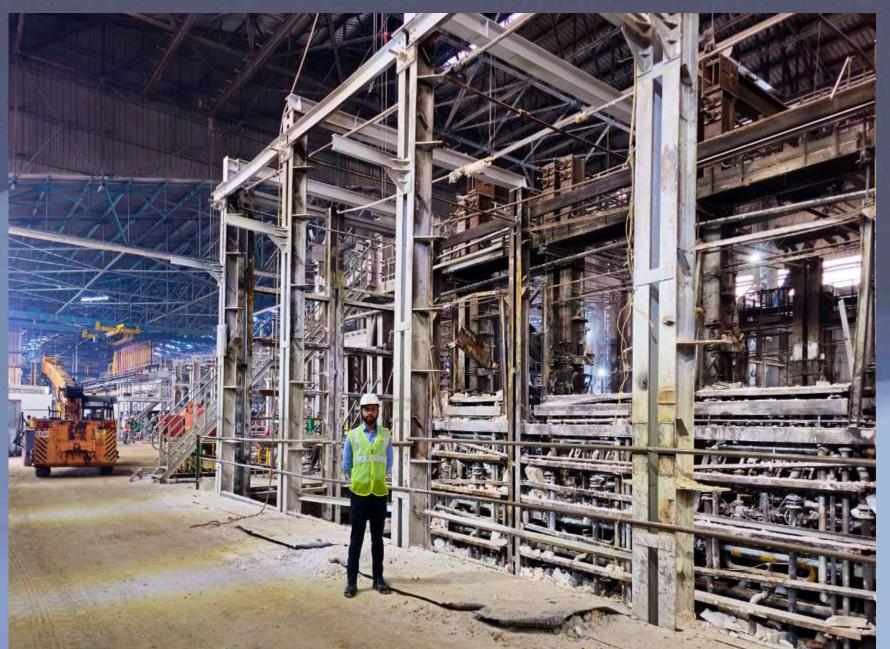

### STEEL FABRICATION AND ERECTION

DUKHIRAM provides Complete Mechanical services, fabrication and Ererction of structural Steel, equipment and utilities.

#### **Fabrication & Erection:**

- 1. Complete furnace Structural Steel.
- 2. Ventilations: Cooling Ducts, blowers, fishtails and Nozzles.
- 3. Utilities: Air & Water Pipelines.
- 4. Furnace equipments: Batch charger, Air Reversal and Pressure control dampers.
- 5. Miscellaneous Steel Works: Catwalk, Platform and ladder.

## Steel Fabrication

DUKHIRAM MAURYA ENGINEERING & REFRACTORY WORKS (I) PVT. LTD.

DUKHIRAM MAURYA ENGINEERING & REFRACTORY WORKS (I) PVT. LTD.

DUKHIRAM MAURYA ENGINEERING & REFRACTORY WORKS (I) PVT. LTD.

DUKHIRAM MAURYA ENGINEERING & REFRACTORY WORKS (I) PVT. LTD.

DUKHIRAM MAURYA ENGINEERING & REFRACTORY WORKS (I) PVT. LTD.