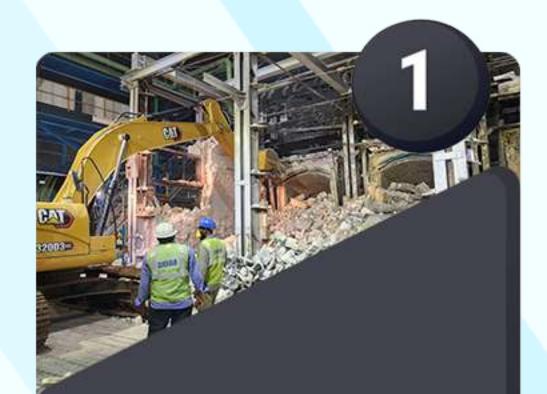

### DISMANTLING OF FURNACE

DUKHIRAM specialises in demolition, salvaging of Steel and Refractories for all kinds of melting Furnace.

#### Dismantling/Salvaging

- 1. Demolition/Partial Demolition of Refractories
- 2. Dismantling of Steel.
- 3. Salvaging of Structural Steel & other mechanical equipment.