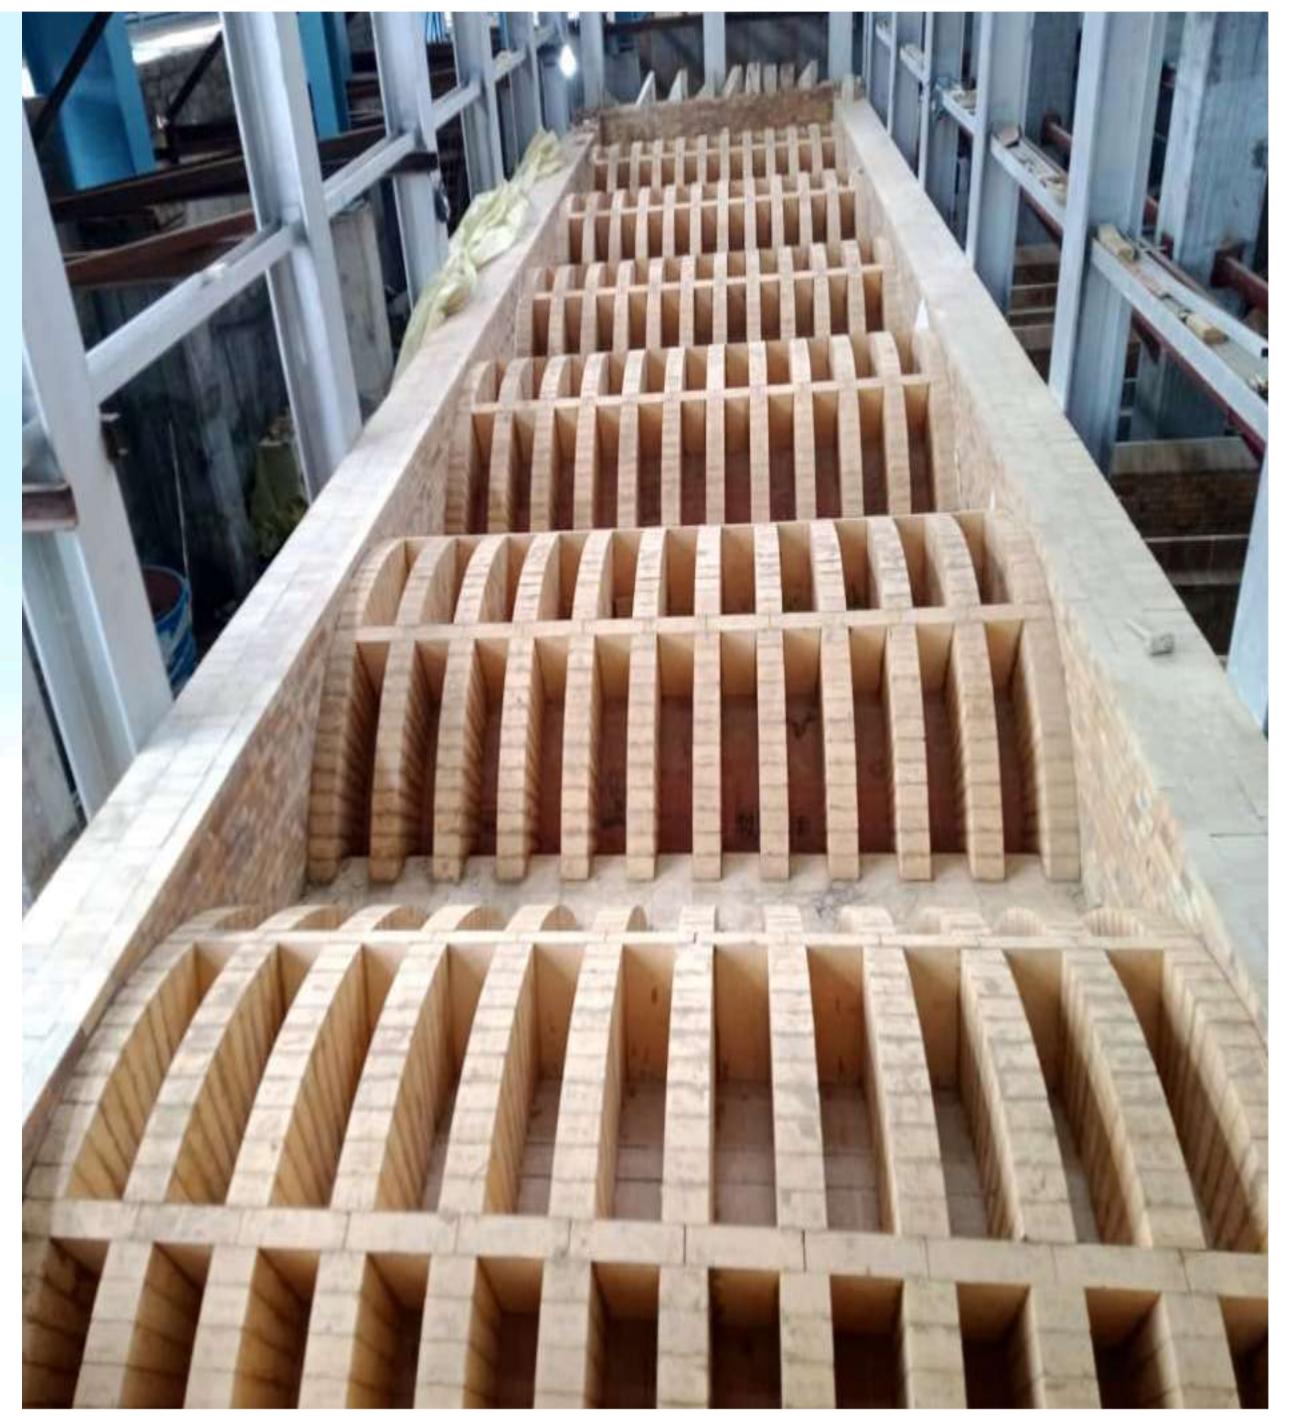

### REFRACTORY LINING

Complete Refractory installation works for all kinds of melting furnaces.

#### **Complete Refractory Works**

- Complete Refractory Lining: Solar, Float, Sheet, Fibre, Container, Tableware, Oxy-Fuel, Pharmaceutical, Oxy-Fuel etc.
- Melting Tank, Regenerators, Canal/Distributor & Forehearth.
- 3. Flue/Waste gas channel.