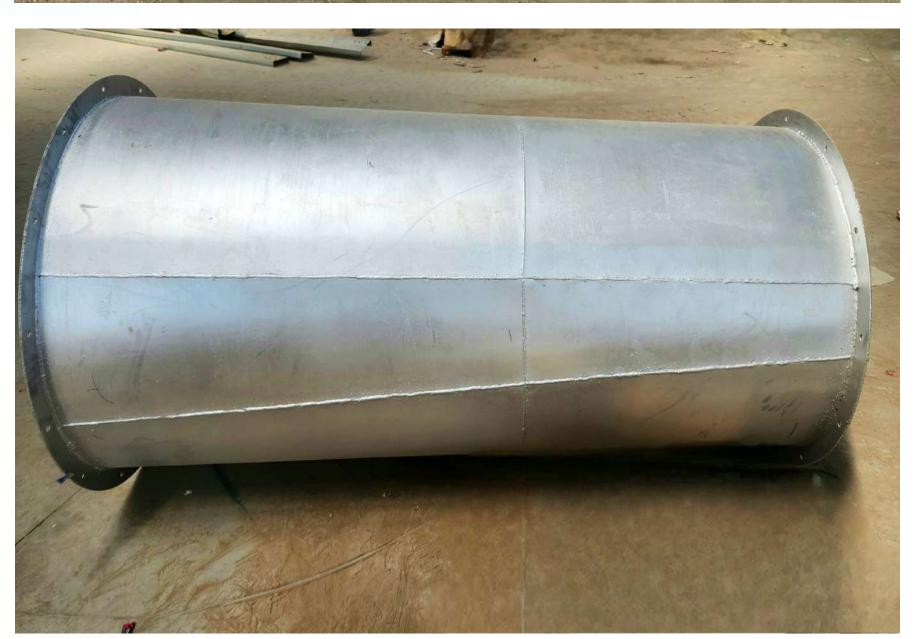

### STEEL FABRICATION AND ERECTION

DUKHIRAM provides Complete Mechanical services, fabrication and Ererction of structural Steel, equipment and utilities.

#### **Fabrication & Erection:**

- 1. Complete furnace Structural Steel.
- 2. Ventilations: Cooling Ducts, blowers, fishtails and Nozzles.
- 3. Utilities: Air & Water Pipelines.
- 4. Furnace equipments: Batch charger, Air Reversal and Pressure control dampers.
- 5. Miscellaneous Steel Works: Catwalk, Platform and ladder.