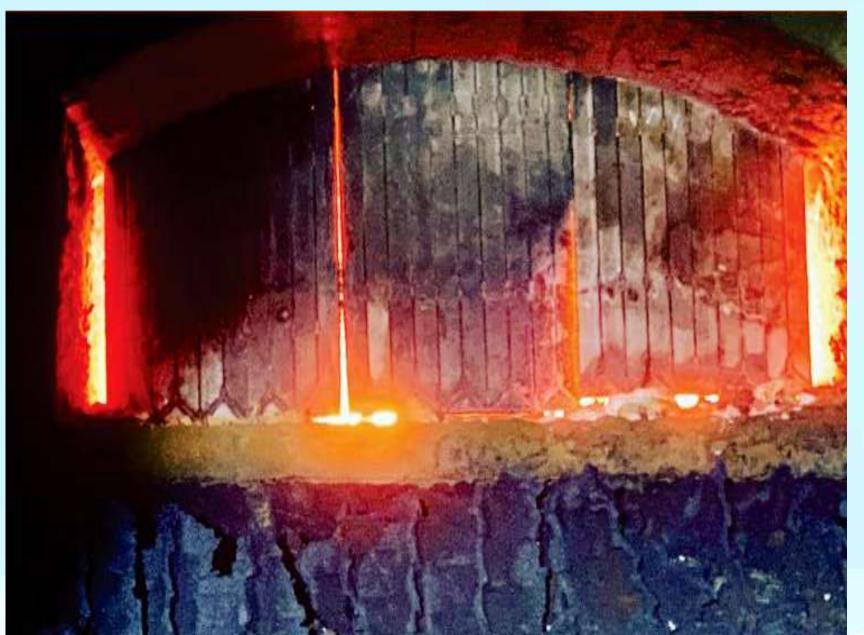

### HOT REPAIR SERVICES

DUKHIRAM provides repair and maintainence support for extending your furnace campaigns.

#### **Furnace Hot Repair**

- 1. Online Checker Replacement
- 2. Tile Patching / Overcoating
- 3. Repair of Arches Furnace, Regenerator, Forehearth etc.
- 4. Manual Regenerator Cleaning
- 5. Furnace Draining.

## Hot Repair

DUKHIRAM MAURYA ENGINEERING & REFRACTORY WORKS (I) PVT. LTD.

#### Hot Repair

- 1. Online Checker Replacement.
- 2. Tile Patching/Overcoating.
- 3. Regenerator Crown Repair.
- 4. Repair of Port and Arches.
- 5. Regenerator Manual Cleaning.