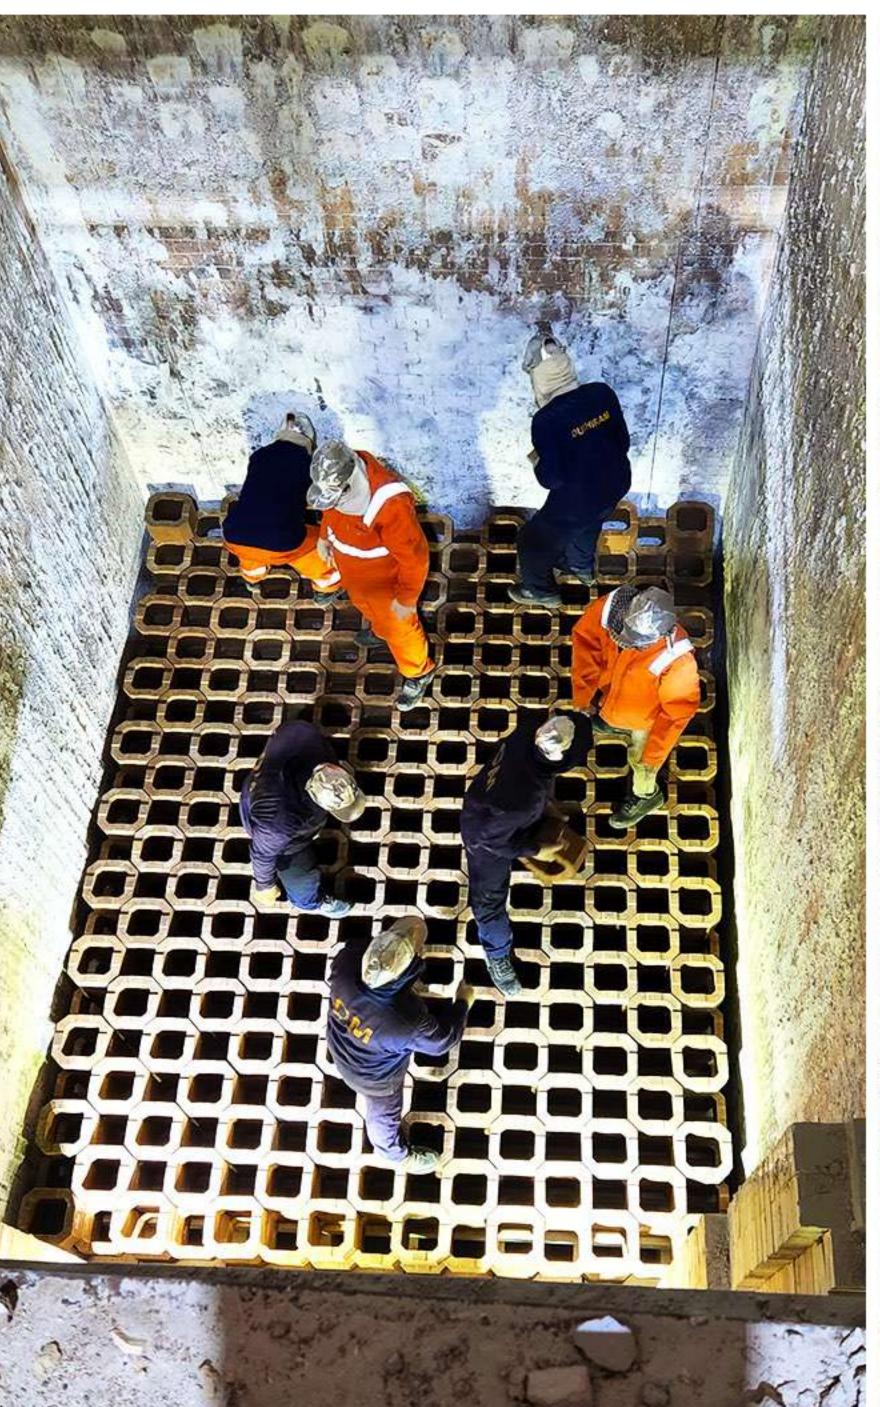

### REFRACTORY LINING

Complete Refractory installation works for all kinds of melting furnaces.

#### **Complete Refractory Works**

- Complete Refractory Lining: Solar, Float, Sheet, Fibre, Container, Tableware, Oxy-Fuel, Pharmaceutical, Oxy-Fuel etc.
- Melting Tank, Regenerators, Canal/Distributor & Forehearth.
- 3. Flue/Waste gas channel.