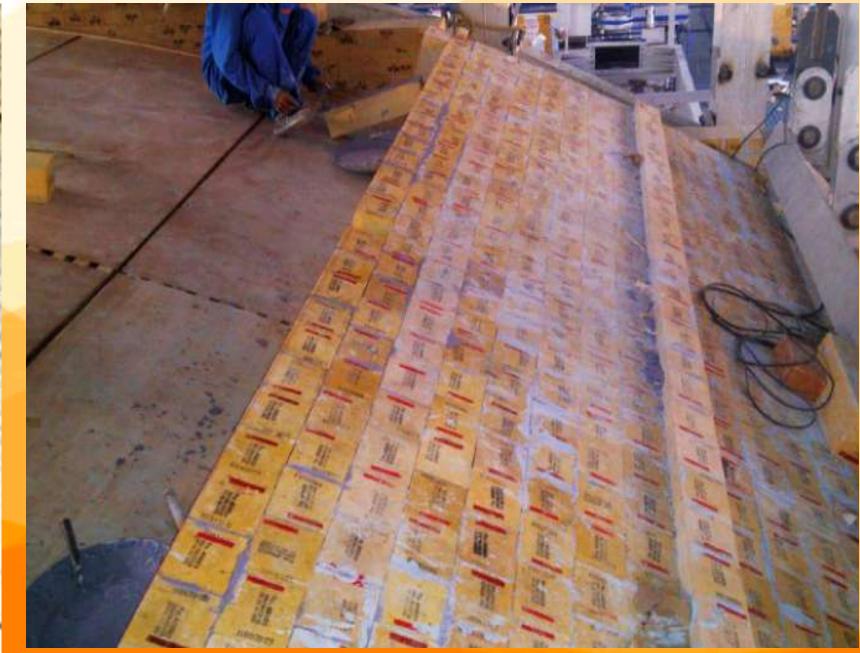

### REFRACTORY LINING

Complete Refractory installation works for all kinds of melting furnaces.

#### **Complete Refractory Works**

- Complete Refractory Lining: Solar, Float, Sheet, Fibre, Container, Tableware, Oxy-Fuel, Pharmaceutical, Oxy-Fuel etc.
- Melting Tank, Regenerators, Canal/Distributor & Forehearth.
- 3. Flue/Waste gas channel.

## Refractory Solutions

Expertise in construction of Solar, Float, Sheet, Container, Pharmaceuticals, Tubing, figured, Tableware, Fibre, Oxy - Fuel, Sodium Silicate Furnaces.

DUKHIRAM MAURYA ENGINEERING & REFRACTORY WORKS (I) PVT. LTD.