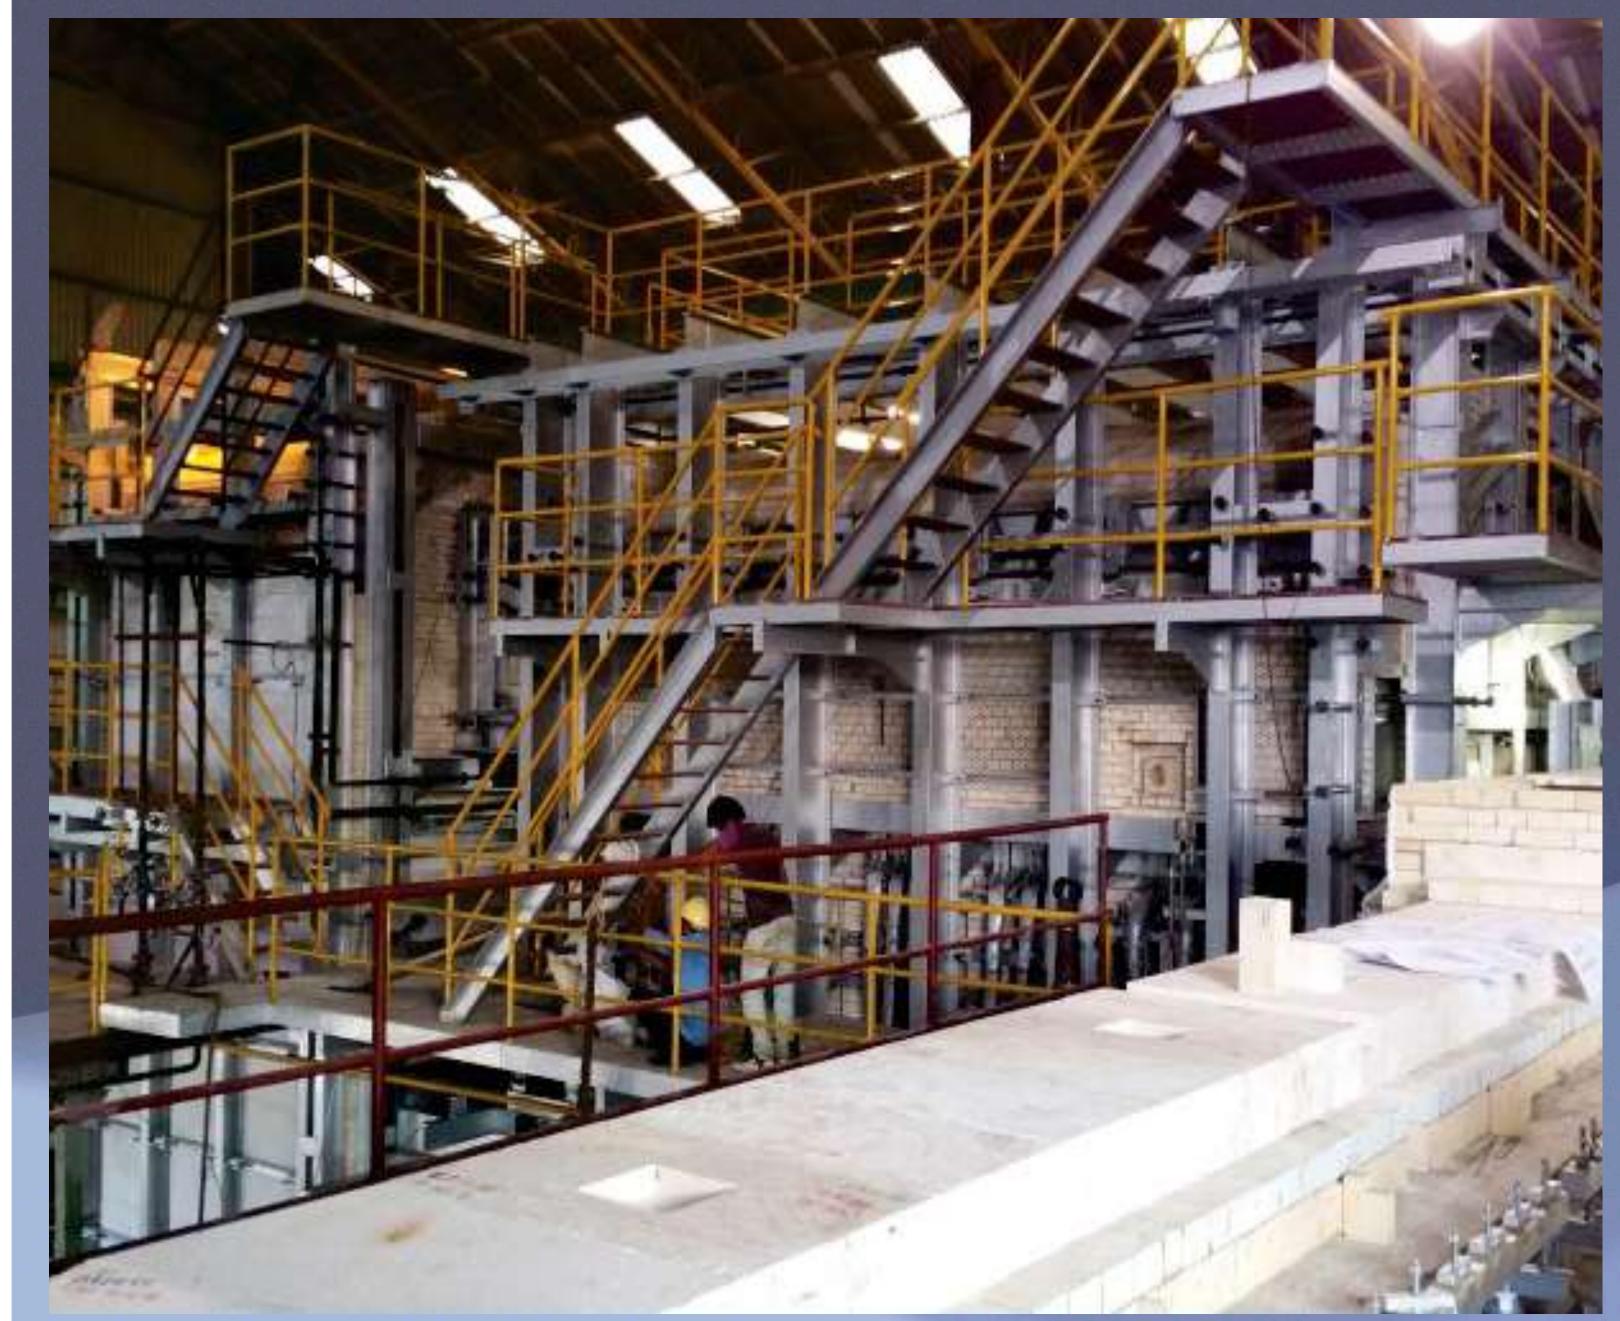

### STEEL FABRICATION AND ERECTION

DUKHIRAM provides Complete Mechanical services, fabrication and Ererction of structural Steel, equipment and utilities.

#### **Fabrication & Erection:**

- 1. Complete furnace Structural Steel.
- 2. Ventilations: Cooling Ducts, blowers, fishtails and Nozzles.
- 3. Utilities: Air & Water Pipelines.
- 4. Furnace equipments: Batch charger, Air Reversal and Pressure control dampers.
- 5. Miscellaneous Steel Works: Catwalk, Platform and ladder.

### REFRACTORY LINING

Complete Refractory installation works for all kinds of melting furnaces.

#### **Complete Refractory Works**

- Complete Refractory Lining: Solar, Float, Sheet, Fibre, Container, Tableware, Oxy-Fuel, Pharmaceutical, Oxy-Fuel etc.
- Melting Tank, Regenerators, Canal/Distributor & Forehearth.
- 3. Flue/Waste gas channel.