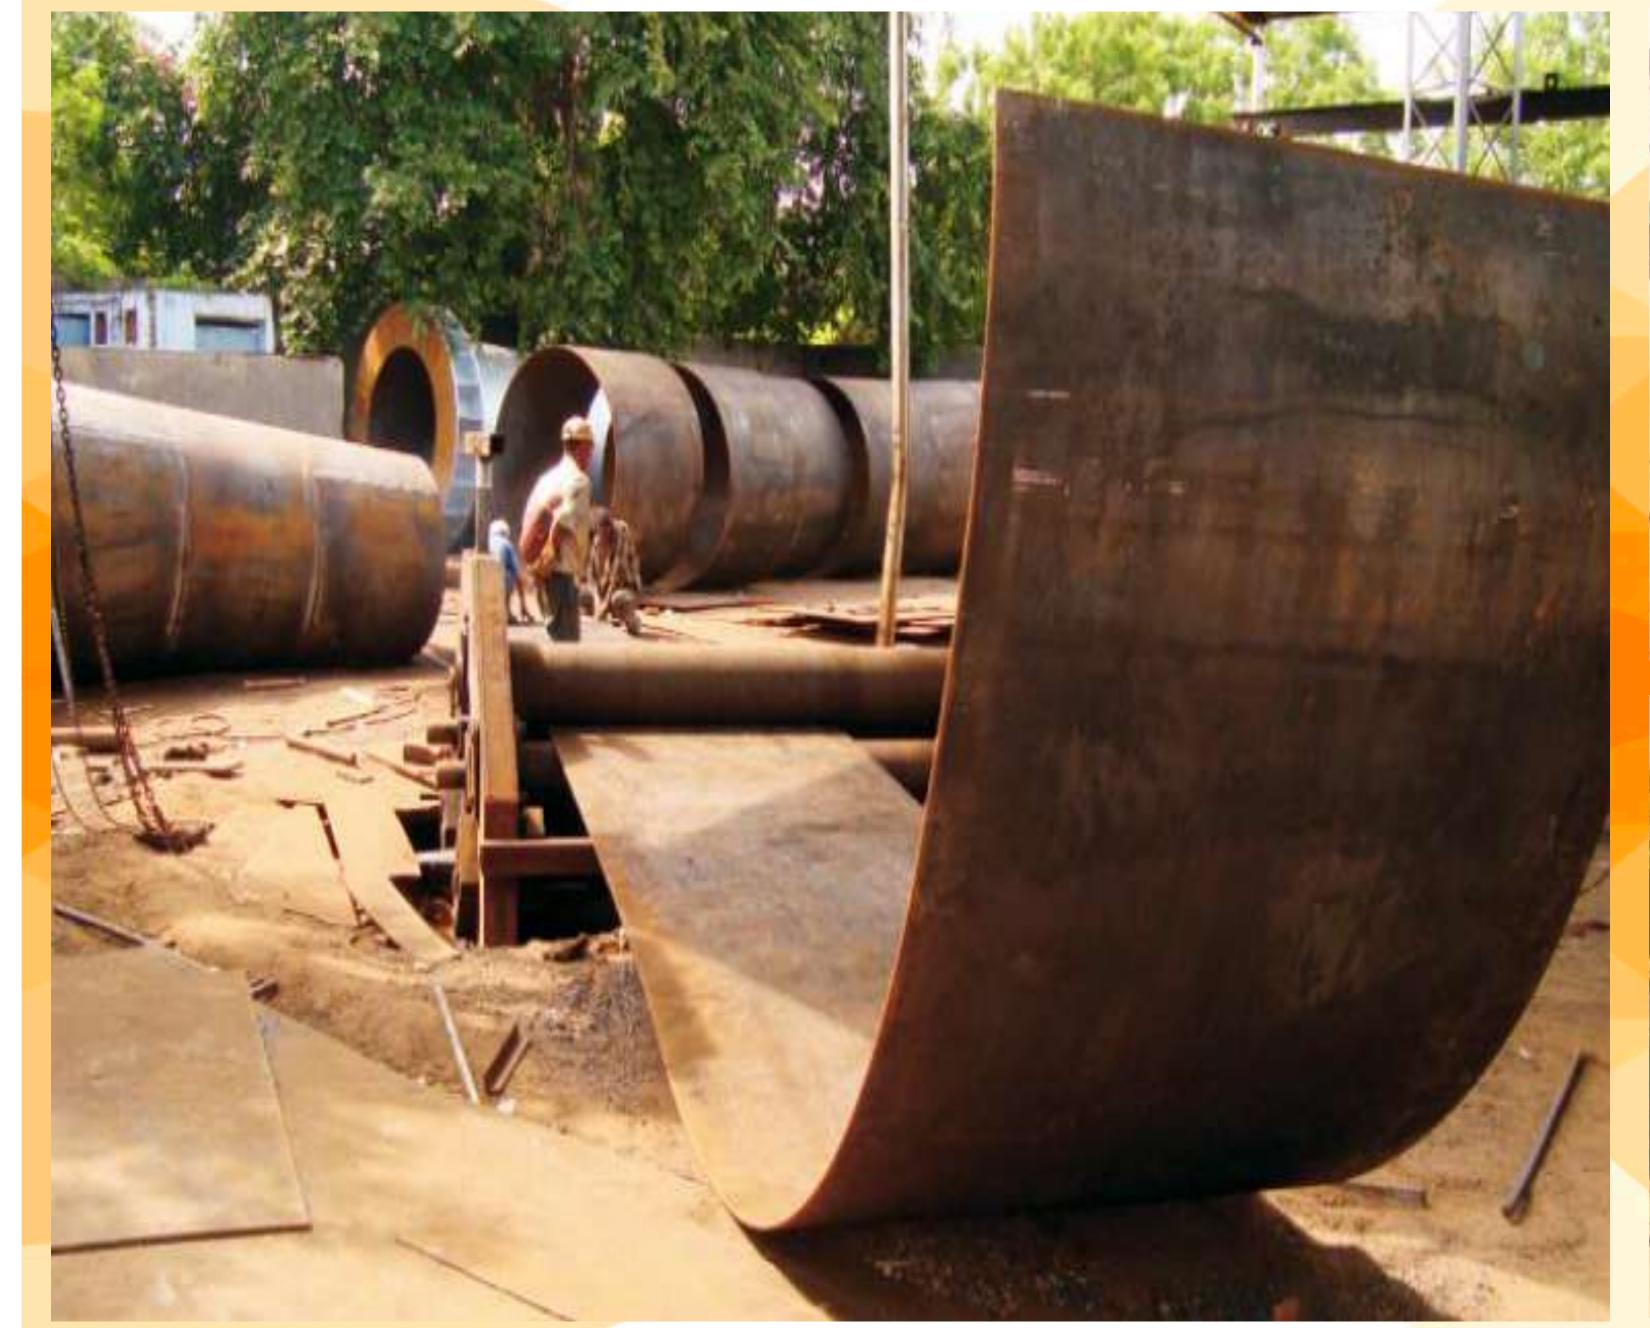

### STEEL FABRICATION AND ERECTION

DUKHIRAM provides Complete Mechanical services, fabrication and Ererction of structural Steel, equipment and utilities.

#### **Fabrication & Erection:**

- 1. Complete furnace Structural Steel.
- 2. Ventilations: Cooling Ducts, blowers, fishtails and Nozzles.
- 3. Utilities: Air & Water Pipelines.
- 4. Furnace equipments: Batch charger, Air Reversal and Pressure control dampers.
- 5. Miscellaneous Steel Works: Catwalk, Platform and ladder.