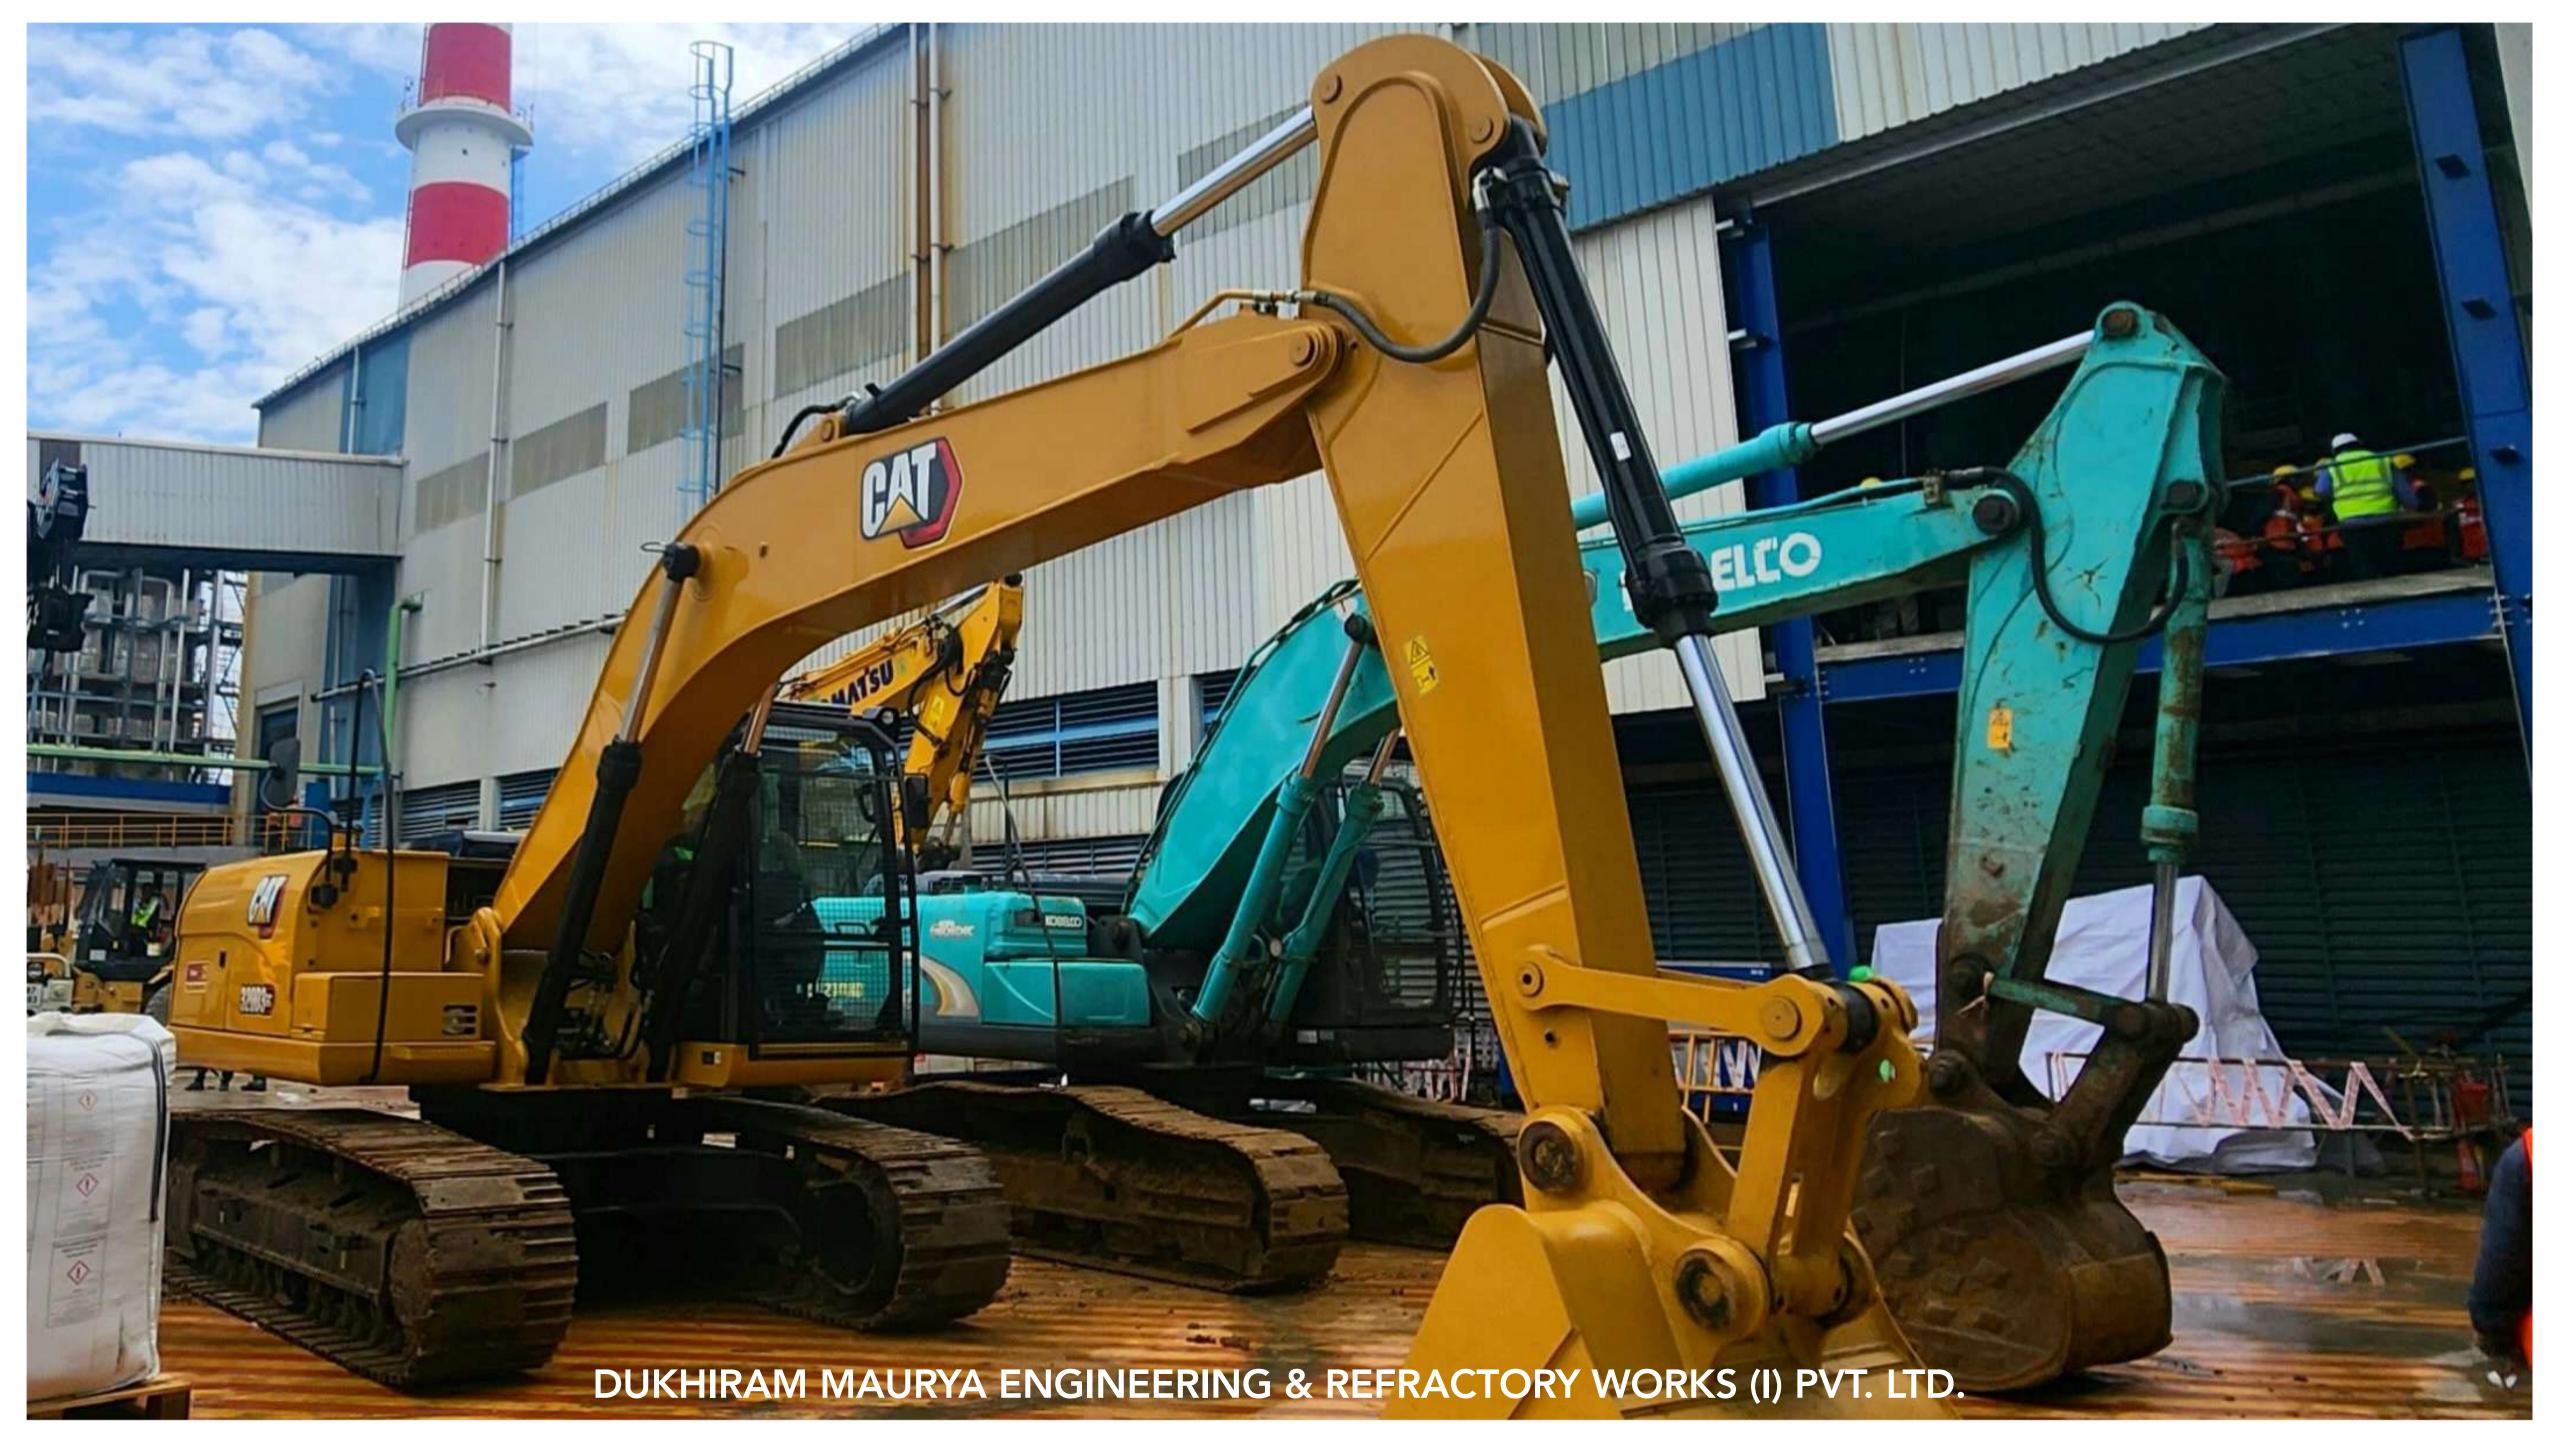

### DISMANTLING OF FURNACE

DUKHIRAM specialises in demolition, salvaging of Steel and Refractories for all kinds of melting Furnace.

#### Dismantling/Salvaging

- 1. Demolition/Partial Demolition of Refractories
- 2. Dismantling of Steel.
- 3. Salvaging of Structural Steel & other mechanical equipment.