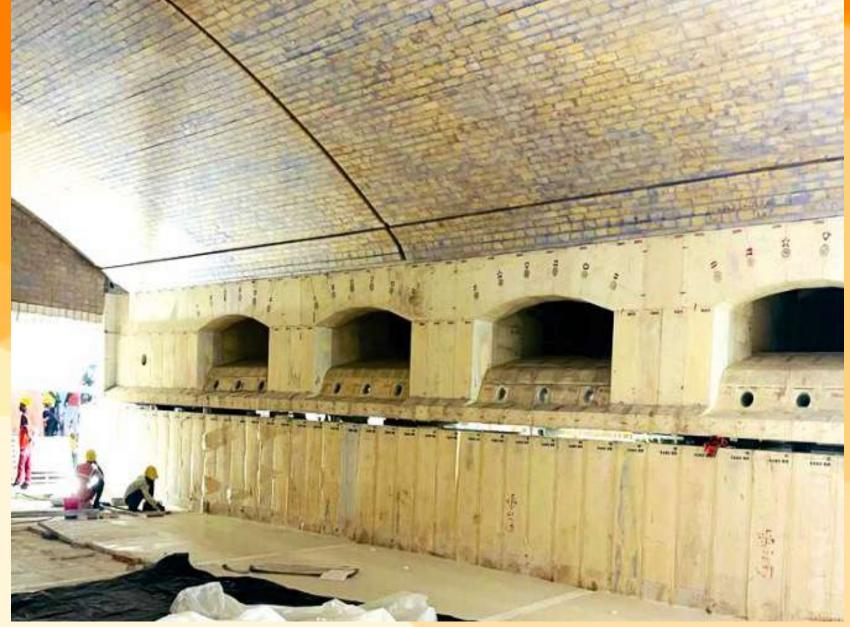

### REFRACTORY LINING

Complete Refractory installation works for all kinds of melting furnaces.

#### **Complete Refractory Works**

- Complete Refractory Lining: Solar, Float, Sheet, Fibre, Container, Tableware, Oxy-Fuel, Pharmaceutical, Oxy-Fuel etc.
- Melting Tank, Regenerators, Canal/Distributor & Forehearth.
- 3. Flue/Waste gas channel.

## Refractory Solutions

Expertise in construction of Solar, Float, Sheet, Container, Pharmaceuticals, Tubing, figured, Tableware, Fibre, Oxy - Fuel, Sodium Silicate Furnaces.

DUKHIRAM MAURYA ENGINEERING & REFRACTORY WORKS (I) PVT. LTD.