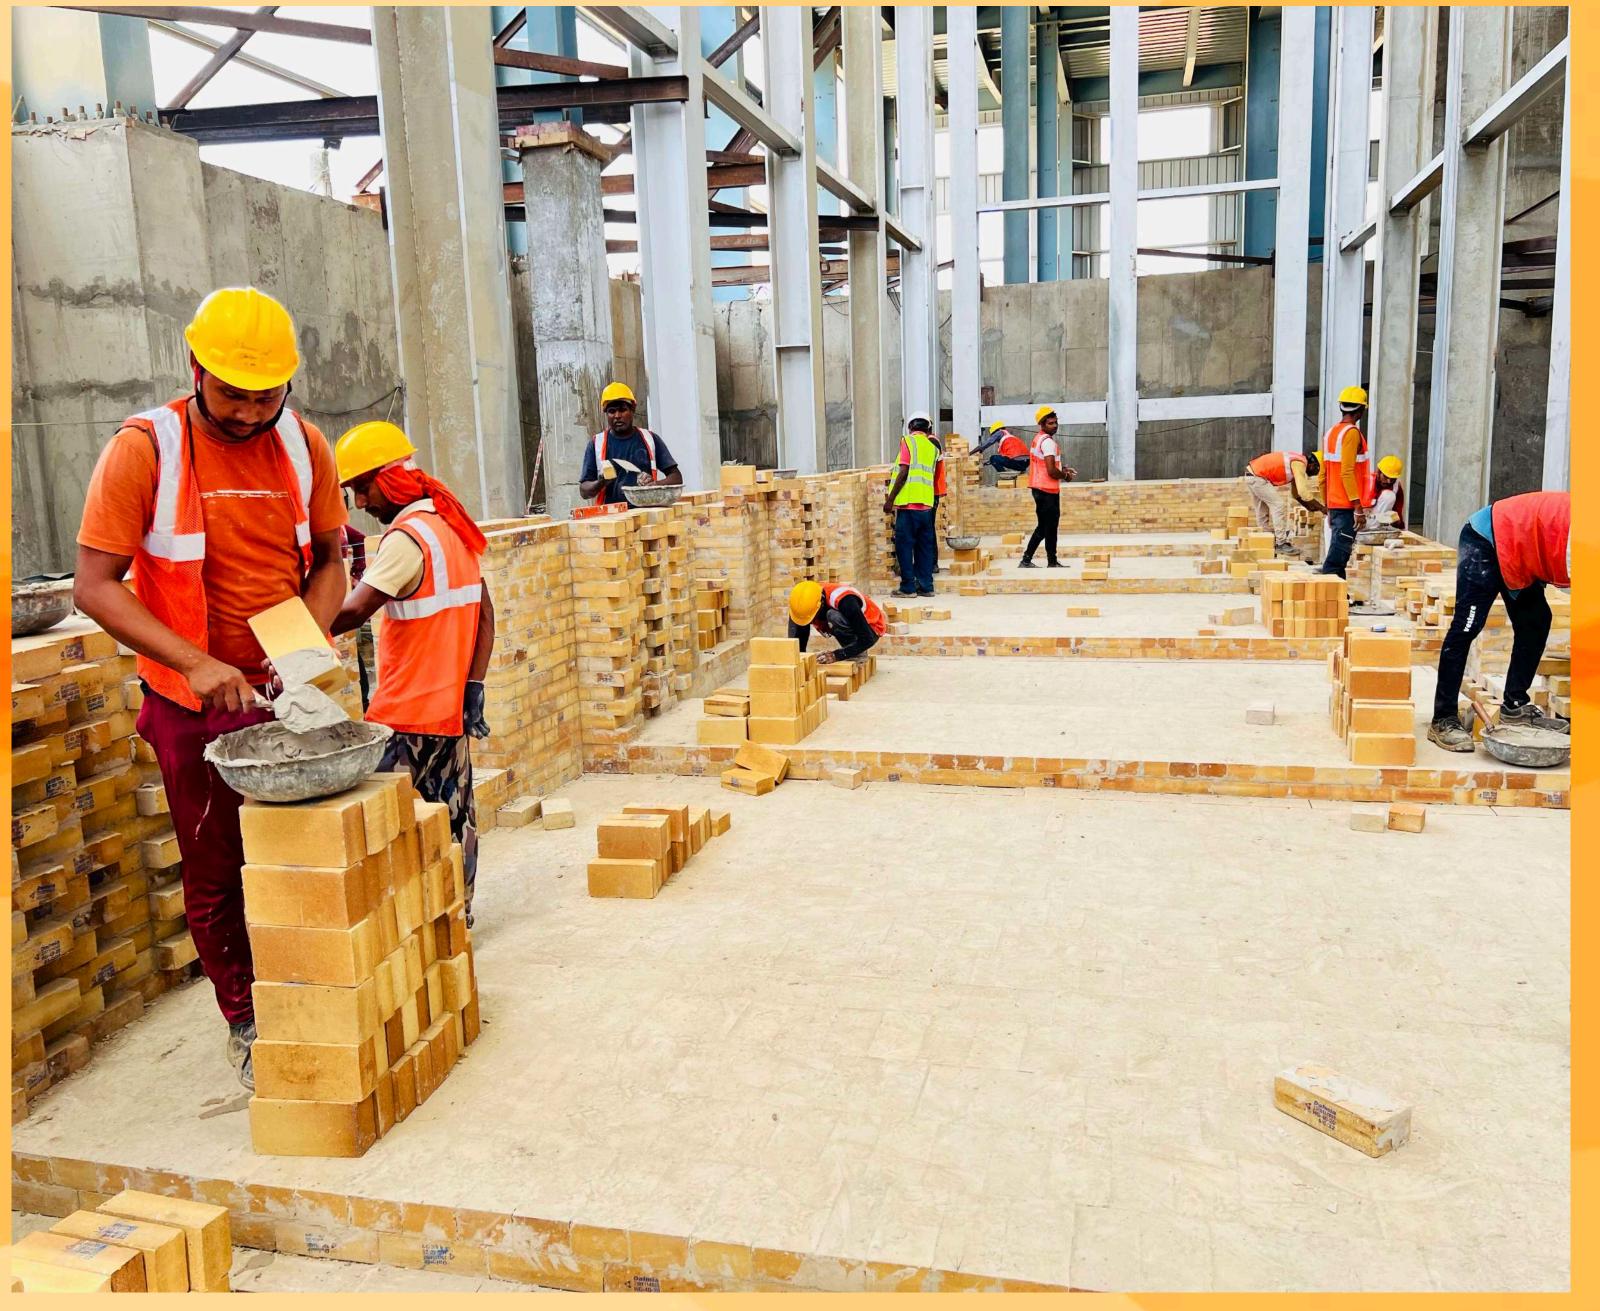

### REFRACTORY LINING

Complete Refractory installation works for all kinds of melting furnaces.

#### **Complete Refractory Works**

- Complete Refractory Lining: Solar, Float, Sheet, Fibre, Container, Tableware, Oxy-Fuel, Pharmaceutical, Oxy-Fuel etc.
- Melting Tank, Regenerators, Canal/Distributor & Forehearth.
- 3. Flue/Waste gas channel.