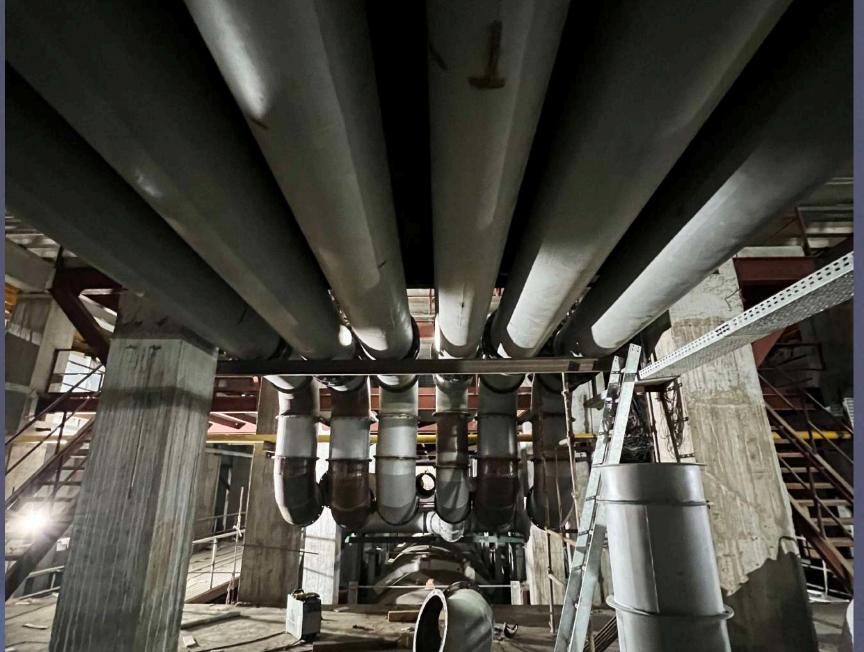

### STEEL FABRICATION AND ERECTION

DUKHIRAM provides Complete Mechanical services, fabrication and Ererction of structural Steel, equipment and utilities.

#### **Fabrication & Erection:**

- 1. Complete furnace Structural Steel.
- 2. Ventilations: Cooling Ducts, blowers, fishtails and Nozzles.
- 3. Utilities: Air & Water Pipelines.
- 4. Furnace equipments: Batch charger, Air Reversal and Pressure control dampers.
- 5. Miscellaneous Steel Works: Catwalk, Platform and ladder.

## Cooling Ducts & Nozzles

**Fabrication & Erection** 

DUKHIRAM MAURYA ENGINEERING & REFRACTORY WORKS (I) PVT. LTD.

DUKHIRAM MAURYA ENGINEERING & REFRACTORY WORKS (I) PVT. LTD.

DUKHIRAM MAURYA ENGINEERING & REFRACTORY WORKS (I) PVT. LTD.