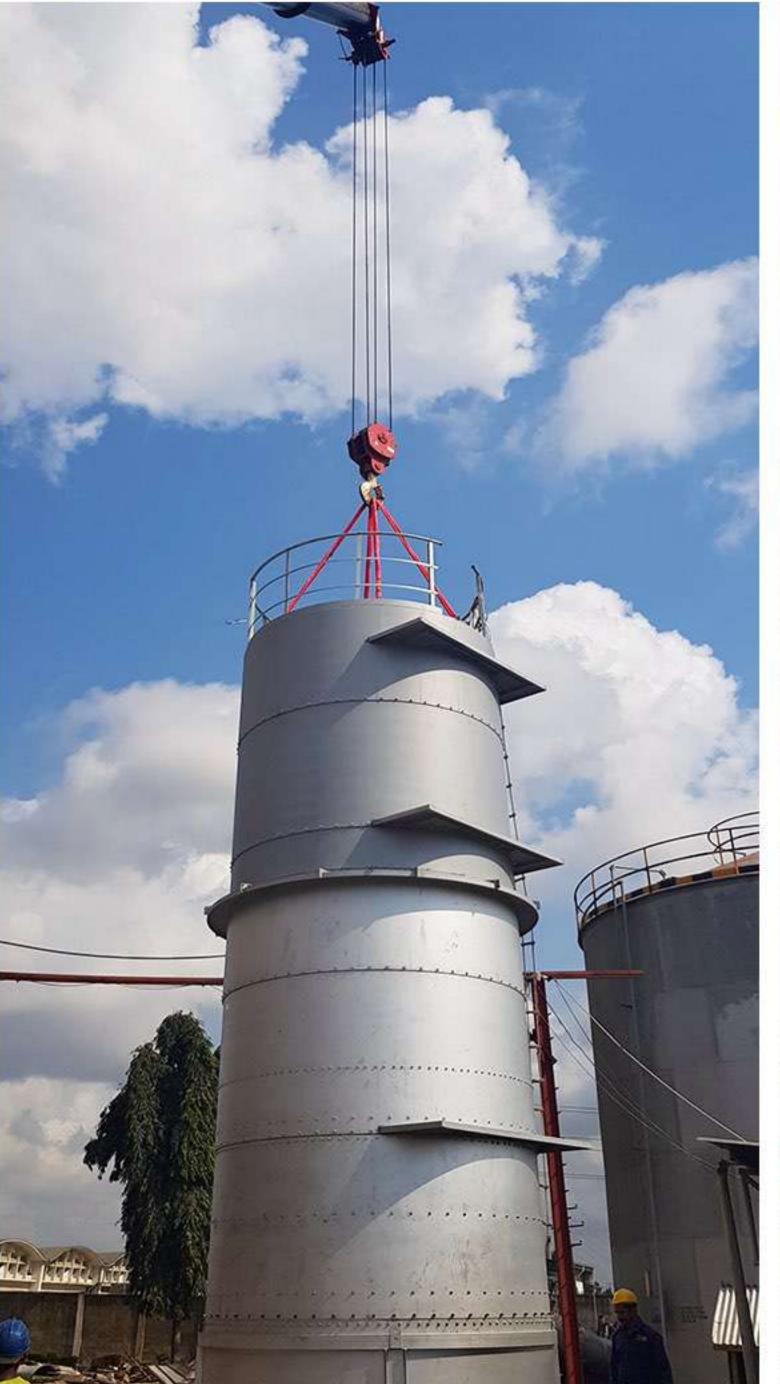

## Chimney

**Fabrication & Erection** 

DUKHIRAM MAURYA ENGINEERING & REFRACTORY WORKS (I) PVT. LTD.

DUKHIRAM MAURYA ENGINEERING & REFRACTORY WORKS (I) PVT. LTD.

DUKHIRAM MAURYA ENGINEERING & REFRACTORY WORKS (I) PVT. LTD.

### The Installation Services included for 600 TPD Solar Glass Furnace as under:

- 1. Complete Structural Steel Installation Work: 1,000 MT.
- 2. Complete Refractory Installation Work: 10,000 MT.
- 3. Complete Crown / Arches Wooden Shuttering Work.
- 4. Complete Cooling Ducts & Nozzles: 44 MT.
- 5. Chimney Refractory lining 90 Meter Height Bottom Dia. 6000 mm & Top Dia. - 3200 mm and
- 6. Complete Furnace Hot Sealing and Insulation Work.