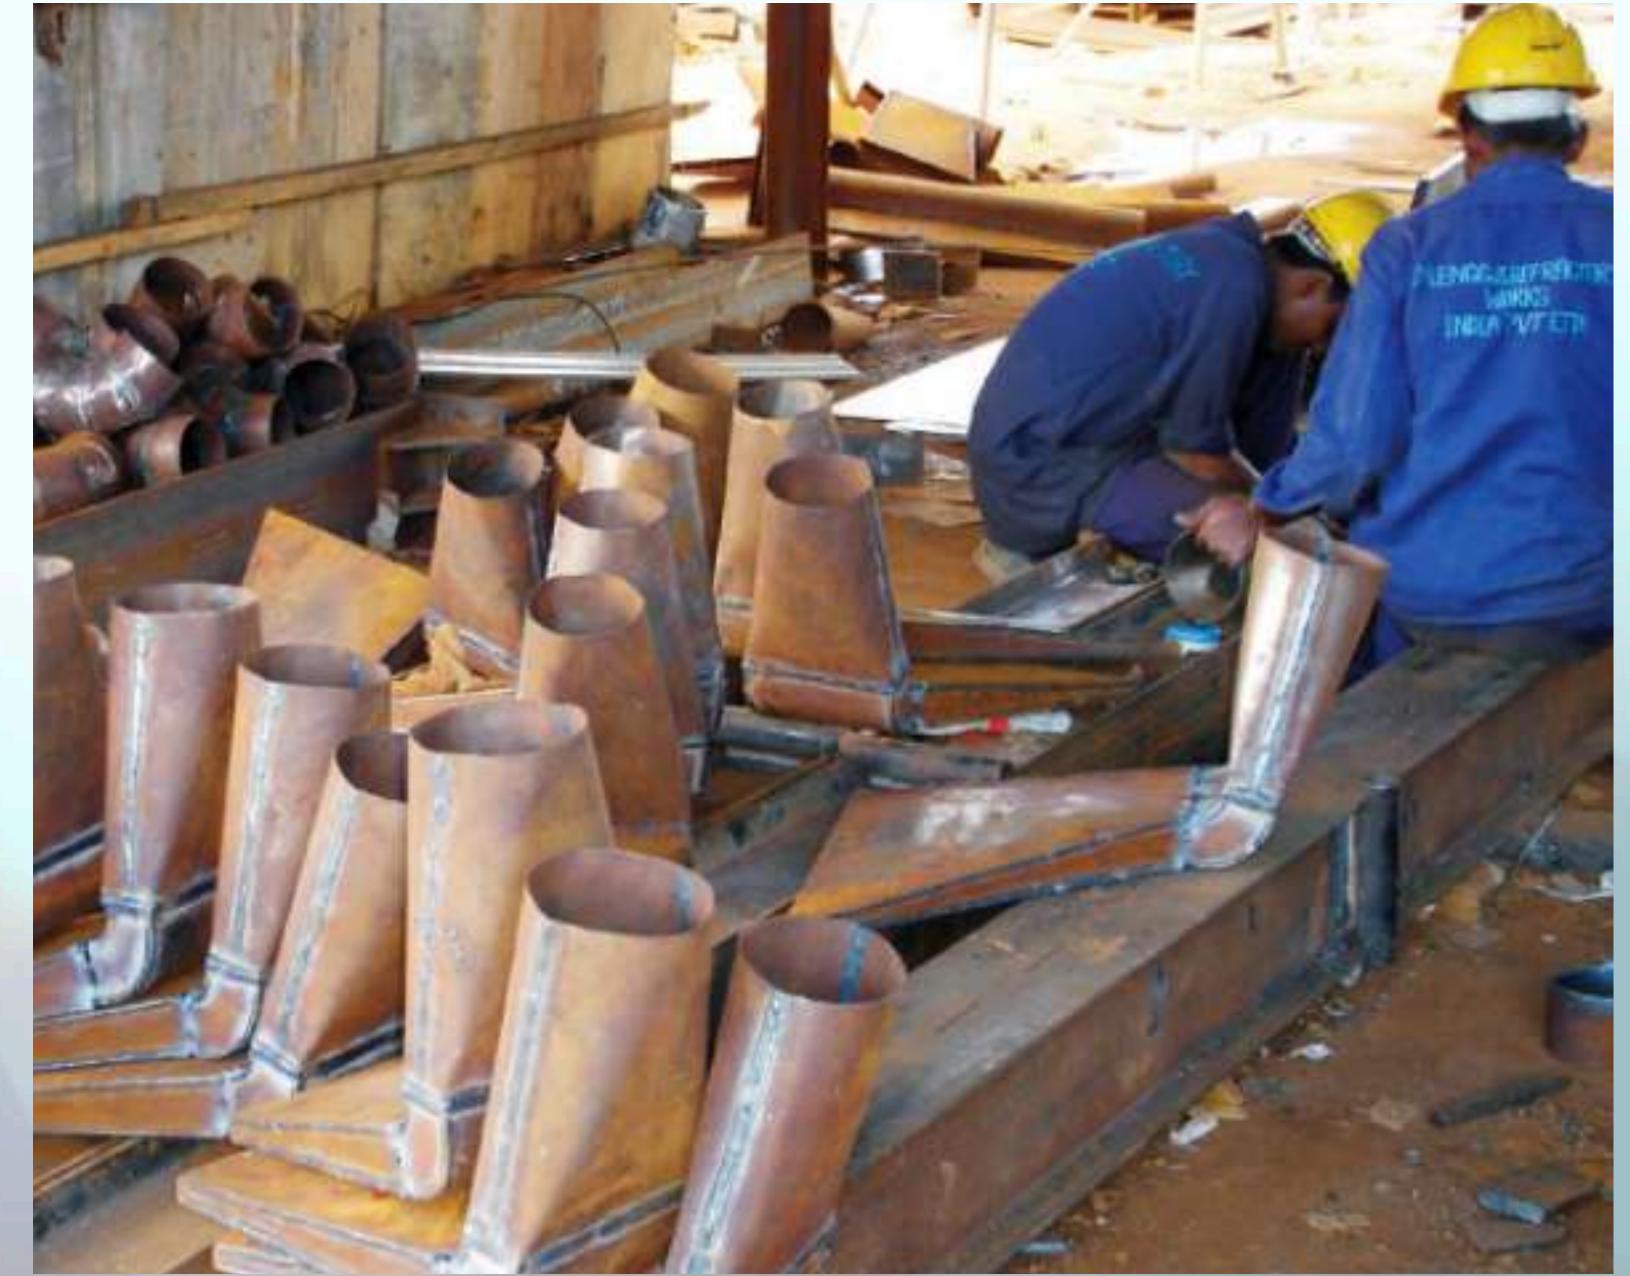

#### **Fabrication & Erection:**

- 1. Complete furnace Structural Steel.
- 2. Ventilations: Cooling Ducts, blowers, fishtails and Nozzles.
- 3. Utilities: Air & Water Pipelines.
- 4. Furnace equipments: Batch charger, Air Reversal and Pressure control dampers.
- 5. Miscellaneous Steel Works: Catwalk, Platform and ladder.

#### Fabrication and Erection:

- Complete Furnace Structural Steel.
- Ventilations: Cooling Ducts, Flexible hose, Nozzles and blowers.
- Utilities: Air & Water Pipelines.
- Furnace equipments: Manual, Air Reversal & Pressure control dampers.
- Miscellaneous Steel Works: Catwalk, Platform and Staircase.

## Cooling Ducts & Nozzles

**Fabrication & Erection** 

DUKHIRAM MAURYA ENGINEERING & REFRACTORY WORKS (I) PVT. LTD.

DUKHIRAM MAURYA ENGINEERING & REFRACTORY WORKS (I) PVT. LTD.

DUKHIRAM MAURYA ENGINEERING & REFRACTORY WORKS (I) PVT. LTD.