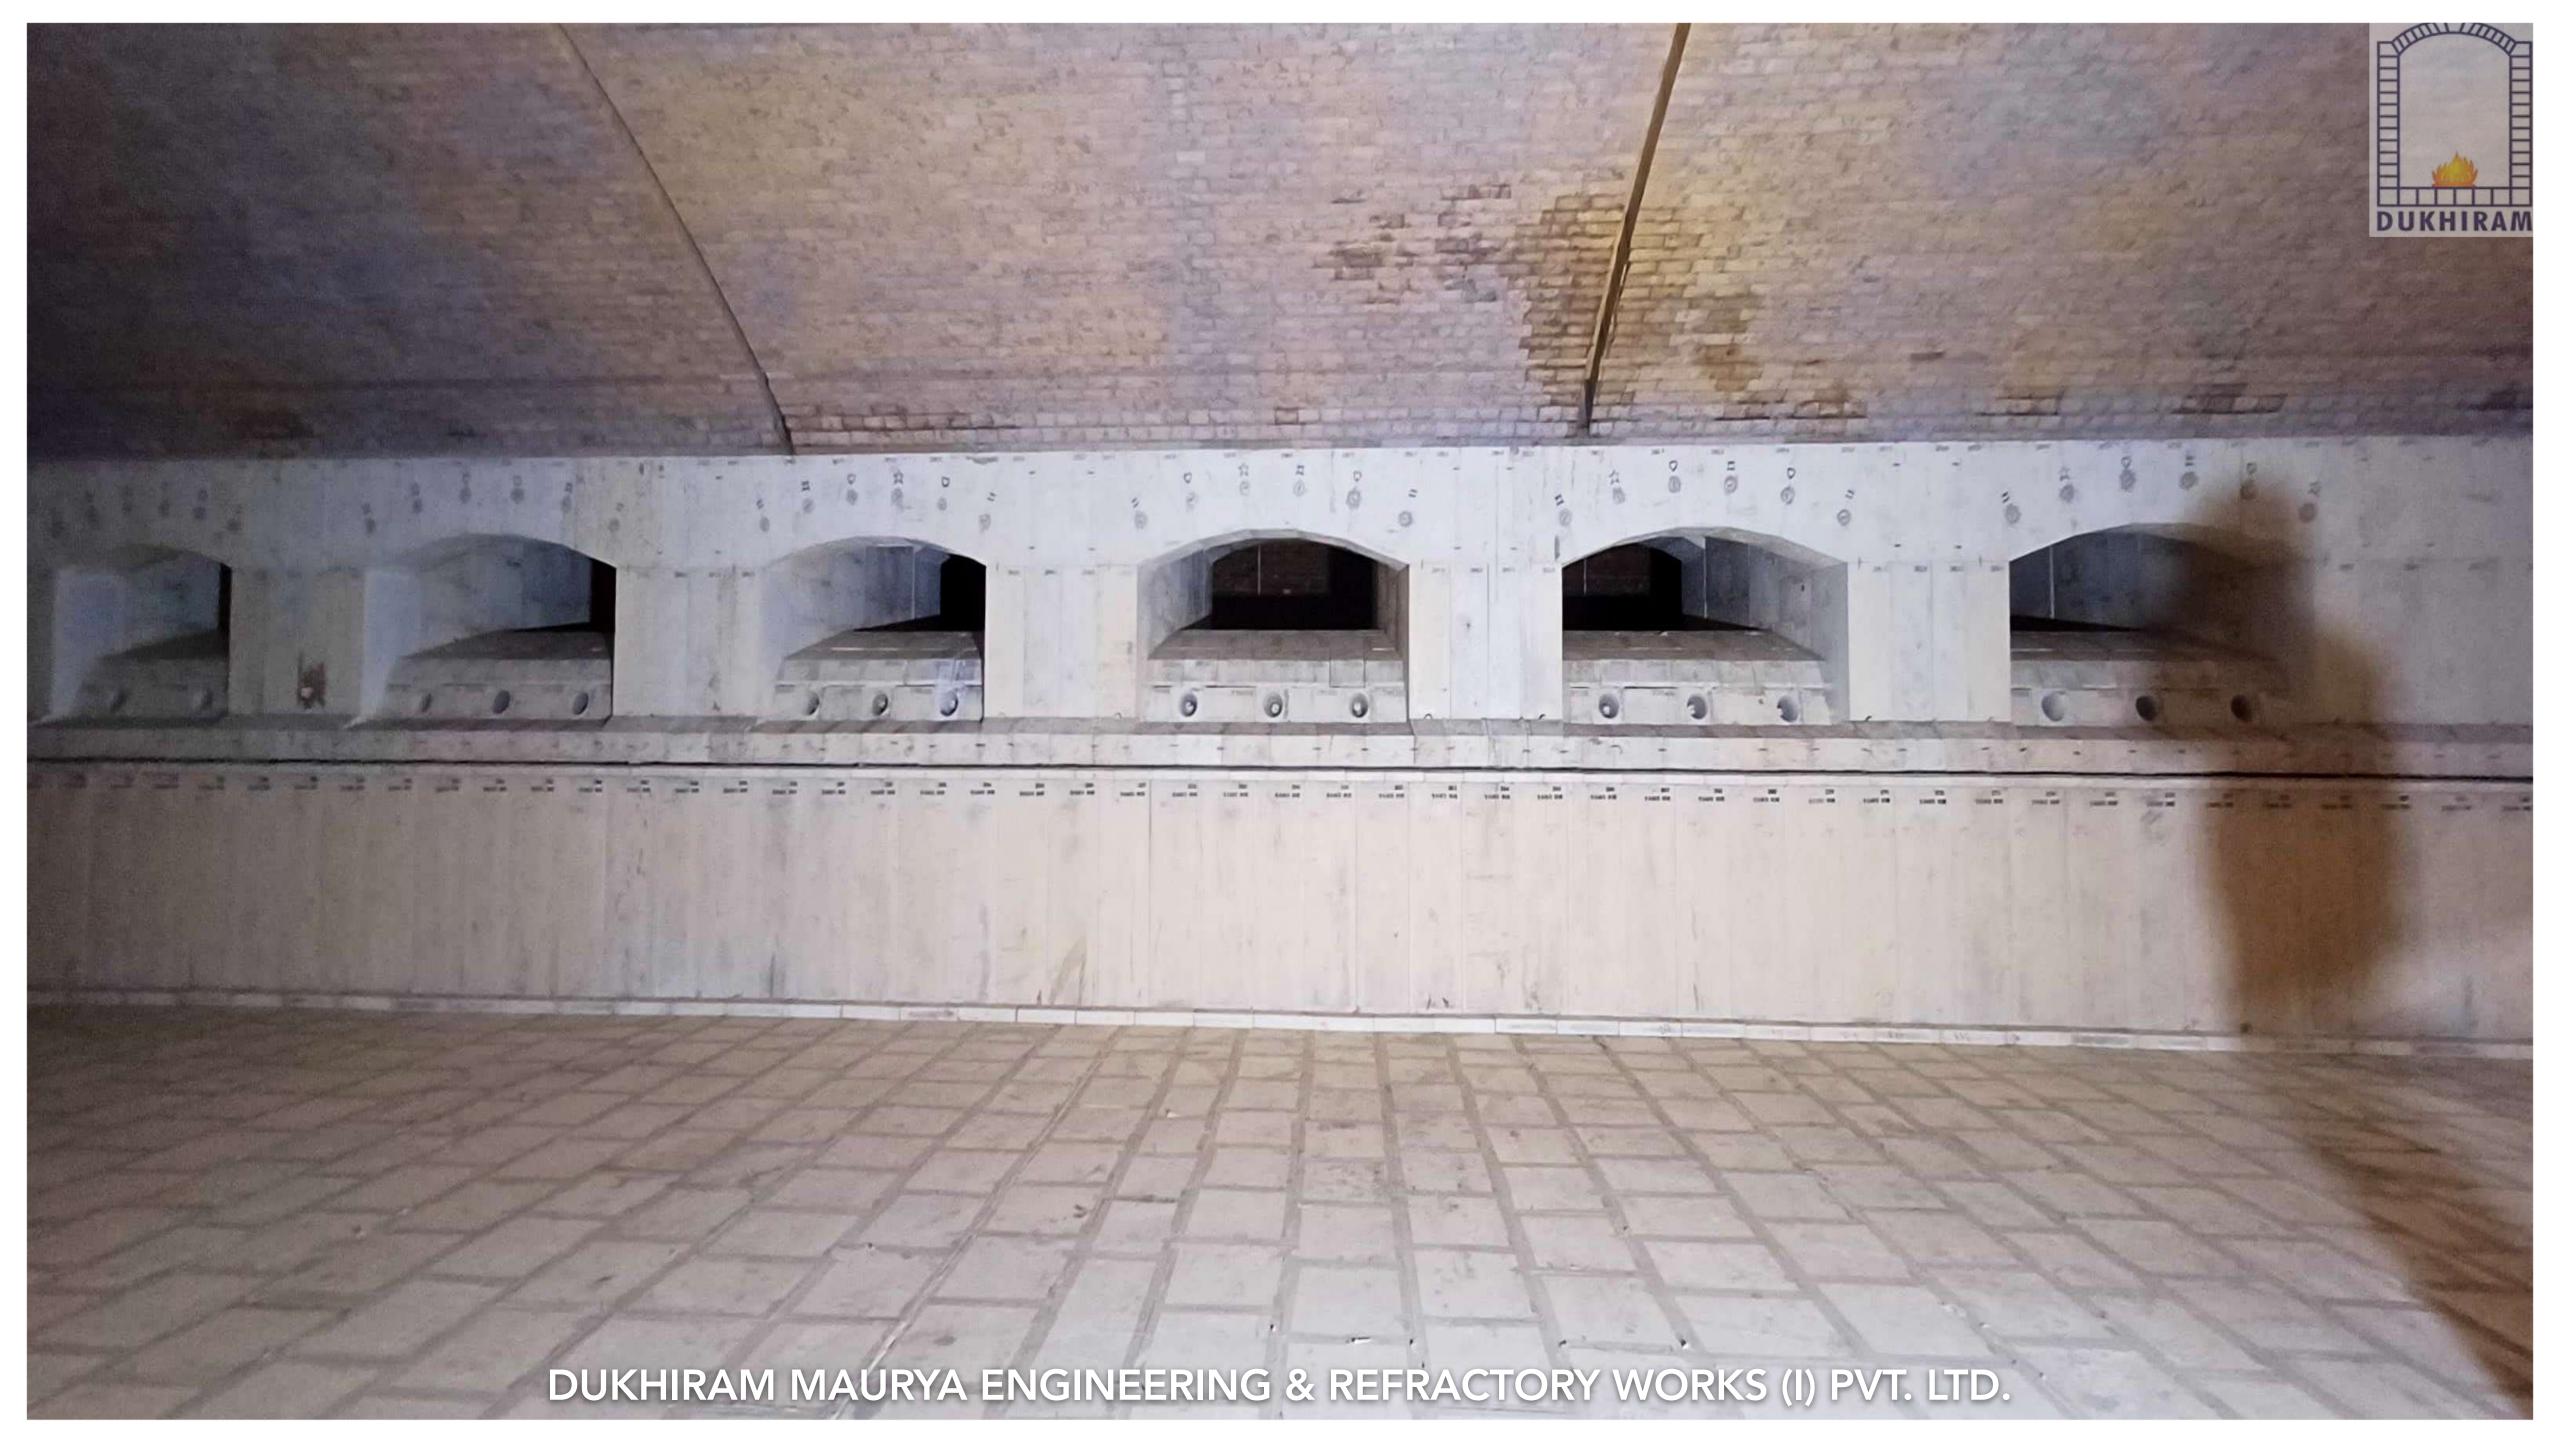

### REFRACTORY LINING

Complete Refractory installation works for all kinds of melting furnaces.

#### **Complete Refractory Works**

- Complete Refractory Lining: Solar, Float, Sheet, Fibre, Container, Tableware, Oxy-Fuel, Pharmaceutical, Oxy-Fuel etc.
- Melting Tank, Regenerators, Canal/Distributor & Forehearth.
- 3. Flue/Waste gas channel.